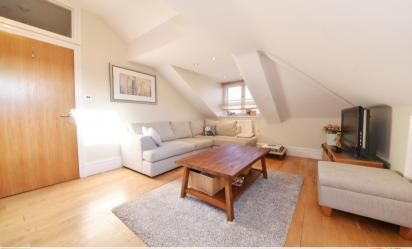

Tastefully presented to offer 700 sq ft of well proportioned living space with modern fixtures and fittings, wood flooring throughout, double glazed windows and pleasing neutral decor.

Entance hallway leads to the 2 double bedrooms, the bathroom and the open plan living room/kitchen.

## **EPC** Rating E

- Second Floor Apartment
- Two Double Bedrooms
- No Onward Chain
- Open Plan Living Room/Kitchen
- Central Teddington Location
- 0.2 Miles from Town Centre
- 0.5 Miles from Teddington Station