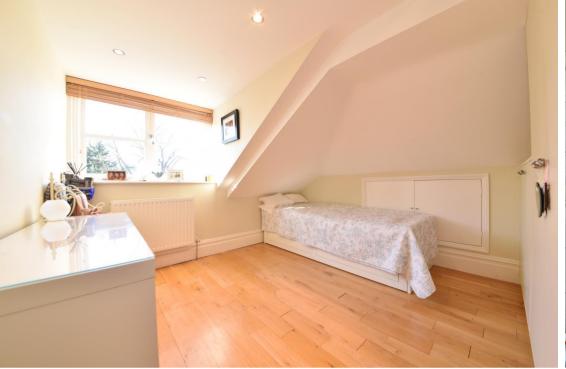

Tastefully presented to offer 700 sq ft of well proportioned living space with modern fixtures and fittings, wood flooring throughout, double glazed windows and pleasing neutral decor.

Entance hallway leads to the 2 double bedrooms, the bathroom and the open plan living room/kitchen.

## **EPC** Rating E

- Second Floor Apartment
- Two Double Bedrooms
- No Onward Chain
- Open Plan Living Room/Kitchen
- Central Teddington Location
- 0.2 Miles from Town Centre
- 0.5 Miles from Teddington Station