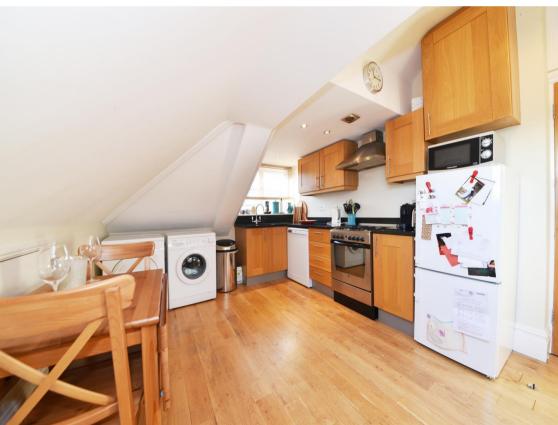

Tastefully presented to offer 700 sq ft of well proportioned living space with modern fixtures and fittings, wood flooring throughout, double glazed windows and pleasing neutral decor.

Entance hallway leads to the 2 double bedrooms, the bathroom and the open plan living room/kitchen.

## **EPC** Rating E

- Second Floor Apartment
- Two Double Bedrooms
- No Onward Chain
- Open Plan Living Room/Kitchen
- Central Teddington Location
- 0.2 Miles from Town Centre
- 0.5 Miles from Teddington Station