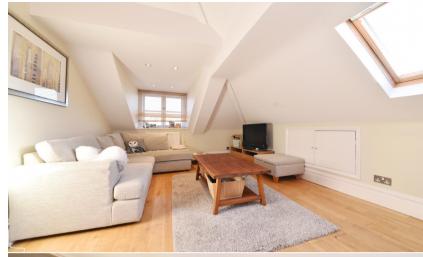

Tastefully presented to offer 700 sq ft of well proportioned living space with modern fixtures and fittings, wood flooring throughout, double glazed windows and pleasing neutral decor.

Entance hallway leads to the 2 double bedrooms, the bathroom and the open plan living room/kitchen.

## **EPC** Rating E

- Second Floor Apartment
- Two Double Bedrooms
- No Onward Chain
- Open Plan Living Room/Kitchen
- Central Teddington Location
- 0.2 Miles from Town Centre
- 0.5 Miles from Teddington Station