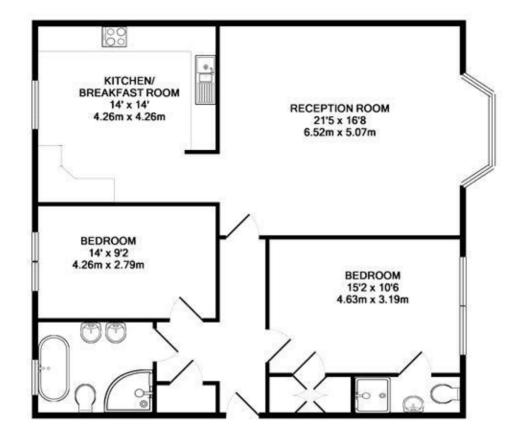

## LEXINGTON COURT, STRAWBERRY HILL, TW1 4PR TOTAL APPROX. FLOOR AREA 1070 SQ.FT. (99.4 SQ.M.)

All measurements taken to RCS Guidelines for Gross litterrar lines whilst every attempt has been made to sessure the accounty of the floor plan contained here, as in neasurements are approximate and no responsibility at stark or any error. comission on or insutaments. The plan is for flushrance purposes only and should be used as such by any prospective purchases. The services, systems and appliances shown have not been feeted and no quantities also their operability or efficiency can be give.