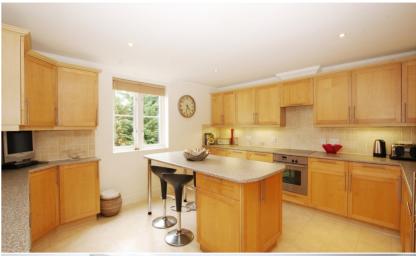

Immaculately presented throughout with stylish high quality fittings, neutral décor and a light airy feel, this fabulous home offers 1070 sq ft of well proportioned living space.

Entrance hallway leads to the 2 double bedrooms, the master with storage and en-suite shower facilities, the superb luxury family bathroom and the spacious living room which has open access to the fully integrated kitchen/breakfast room.