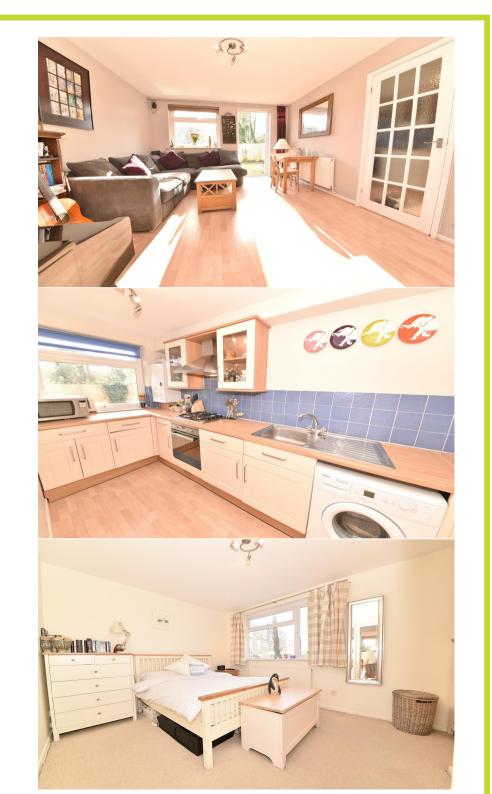

Tastefully presented to offer 461 sq ft of living space with modern fixtures, fittings and flooring, large double glazed windows and doors and neutral decor throughout.

Entrance hallway leads to the double bedroom, the bathroom, the spacious living room with access to the modern fitted kitchen and a door opening onto the communal gardens.