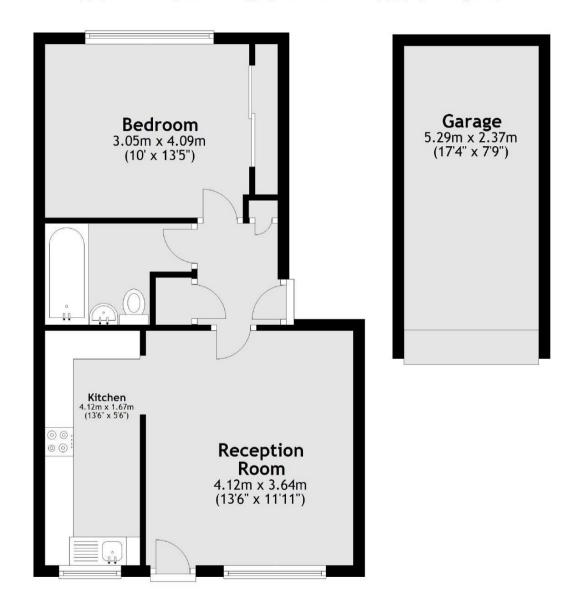

### Main area: Approx. 42.9 sq. metres (461.6 sq. feet)

Plus garages, approx. 12.5 sq. metres (134.7 sq. feet)

## **Ground Floor**

a Websters Estate Agents 36 Broad Street, Teddington, Middlesex TW11 8QY

t 020 8614 6000

e sales@mywebsters.co.uk w mywebsters.co.uk