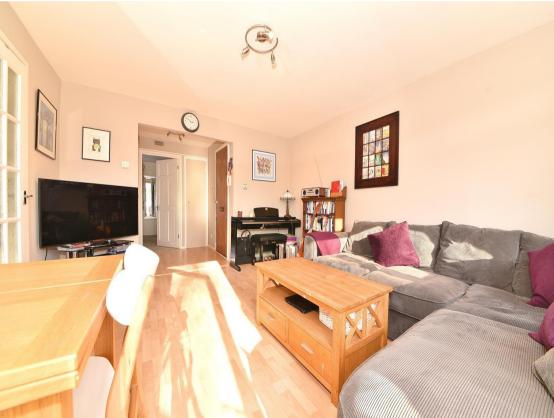

Tastefully presented to offer 461 sq ft of living space with modern fixtures, fittings and flooring, large double glazed windows and doors and neutral decor throughout.

Entrance hallway leads to the double bedroom, the bathroom, the spacious living room with access to the modern fitted kitchen and a door opening onto the communal gardens.