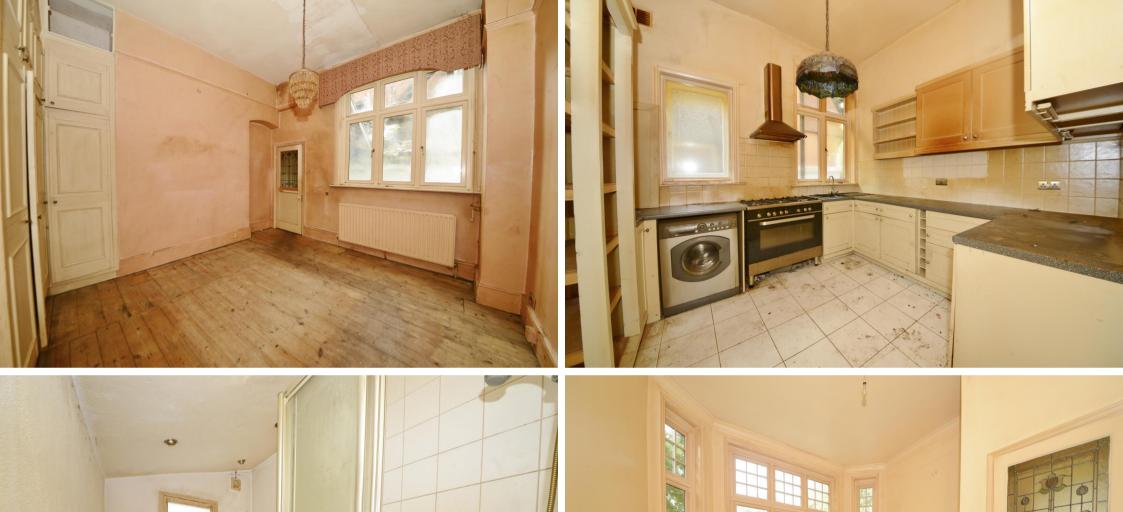

With a Share of Freehold, no onward chain and in need of complete modernisation.

Offering 667sq ft of well balanced living space with high ceilings, period features, original wood flooring, stained glass panels and doors, double glazed windows and potential to become a stunning bespoke home.

Entrance hallway leads to the bay fronted living room overlooking the large lawned private garden area, the kitchen and the double bedroom at the rear with access into the bathroom.

Located just 0.5 miles from Radnor Gardens, the River Thames and historic Strawberry Hill House and only 0.8 miles from Twickenham town centre. EPC Rating E