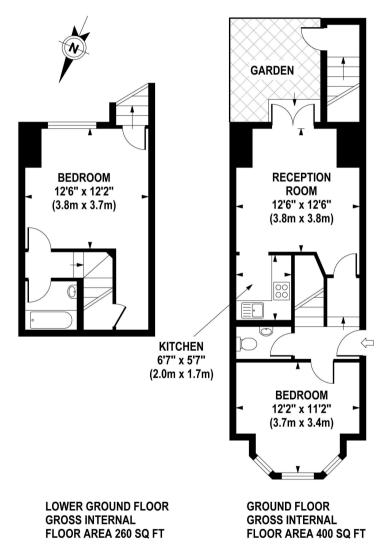

## **GORDON ROAD**

Approximate Gross Internal Area 660 sq ft / 61.3 sq m

Although every attempt has been made to ensure accuracy, all measurements are approximate. The floor plan's for illustrative purposes only and not to scale. Measured in accordance to RICS standards.