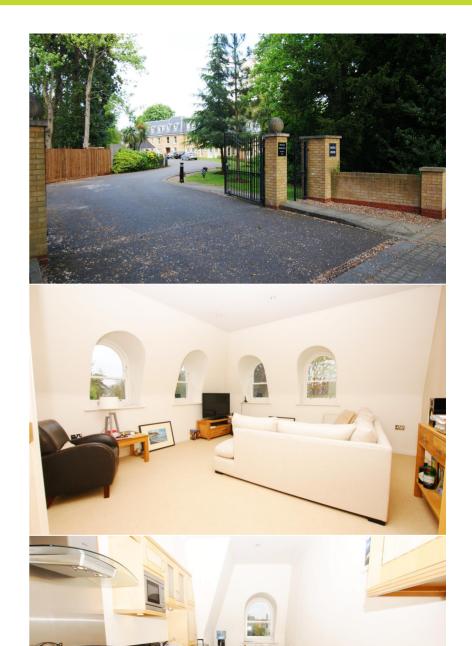

## Normansfield Avenue, Teddington, TW11 9PX

Luxury second floor, 2 double bedroom apartment in the desirable and prestigious Langdon Park development just 0.2 miles from Broom Park and the River Thames in Teddington. This high specification development is within a peaceful and beautiful landscaped nature reserve with a video entry phone system ,lift access, allocated parking and use of the residents fitness suite.

Well presented throughout with a welcoming light and airy feel, this pleasing apartment offers 884sq ft of well planned living space.

Entrance hallway leads to the spacious dual aspect living room, separate fully fitted kitchen, storage cupboards, family bathroom and 2 double bedrooms, the master with ensuite shower facilities.