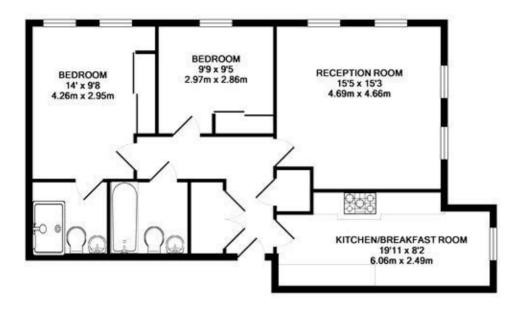

## MAPLE HOUSE, NORMANSFIELD AVENUE TEDDINGTON TW11 9PX TOTAL APPROX, FLOOR AREA 884 SQ.FT. (82.1 SQ.M.)

All index-contents better is INCS (Southwines) to Class Stemal Stew White large stemay in the best hash for service the interrupt of the INCS are inclined from an Interactional to a registerior and a supplication of the interpretation of the