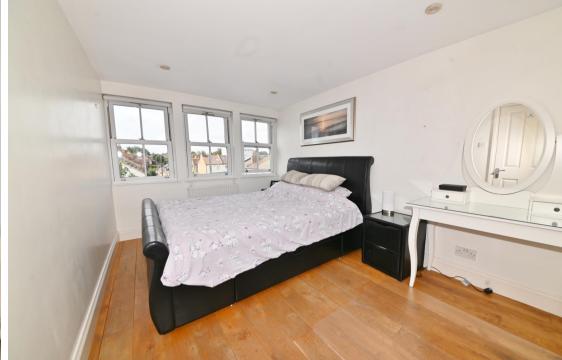

Front door opens into the living room with plantation shutters, wood flooring and access to the kitchen/dining/family room at the rear. This light filled room has a stylish fitted kitchen, part glazed roof with blinds and space for dining and seating. Full width folding doors open onto the garden with a patio, astroturf lawn, mature planting and shed storage. On the first floor are 2 bedrooms, the family bathroom and stairs in the spacious hallway leading upto the main bedroom with built in and eaves storage.