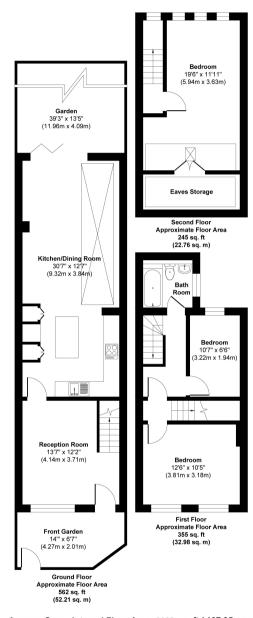

Tastefully presented to offer 1162 sq ft of well balanced living space over 3 floors with high specification fixtures fittings and floorings, double glazed windows and doore and modern decor throughout

Approx. Gross Internal Floor Area 1162 sq. ft / 107.95 sq. m