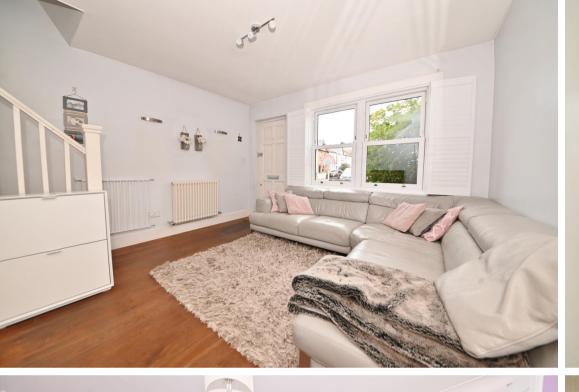

Front door opens into the living room with plantation shutters, wood flooring and access to the kitchen/dining/family room at the rear. This light filled room has a stylish fitted kitchen, part glazed roof with blinds and space for dining and seating. Full width folding doors open onto the garden with a patio, astroturf lawn, mature planting and shed storage. On the first floor are 2 bedrooms, the family bathroom and stairs in the spacious hallway leading upto the main bedroom with built in and eaves storage.