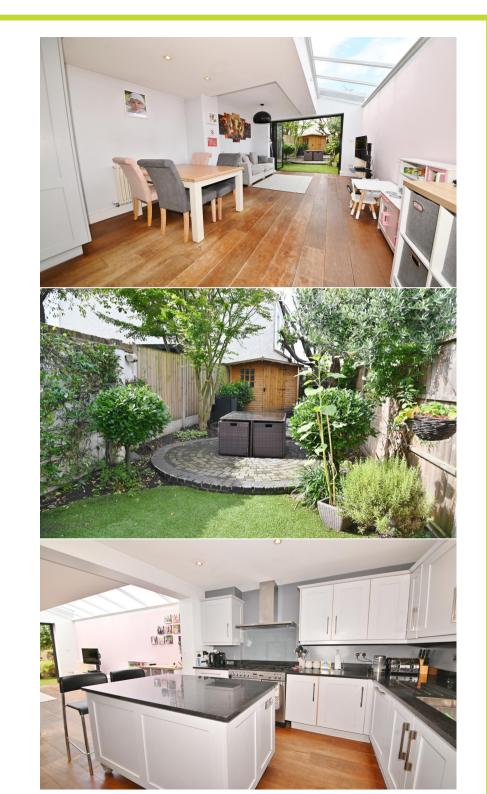

Front door opens into the living room with plantation shutters, wood flooring and access to the kitchen/dining/family room at the rear. This light filled room has a stylish fitted kitchen, part glazed roof with blinds and space for dining and seating. Full width folding doors open onto the garden with a patio, astroturf lawn, mature planting and shed storage. On the first floor are 2 bedrooms, the family bathroom and stairs in the spacious hallway leading upto the main bedroom with built in and eaves storage.