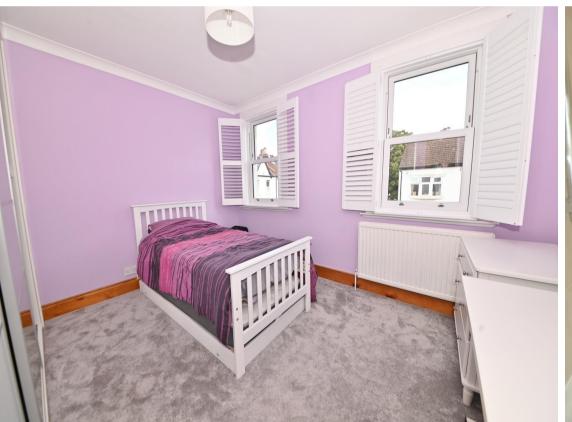

Front door opens into the living room with plantation shutters, wood flooring and access to the kitchen/dining/family room at the rear. This light filled room has a stylish fitted kitchen, part glazed roof with blinds and space for dining and seating. Full width folding doors open onto the garden with a patio, astroturf lawn, mature planting and shed storage. On the first floor are 2 bedrooms, the family bathroom and stairs in the spacious hallway leading upto the main bedroom with built in and eaves storage.