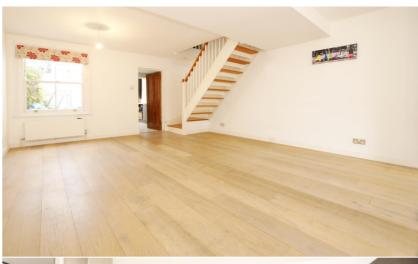

Tastefully presented throughout and extended at the rear to offer 797 sq ft of well balanced living space over 2 floors with sash windows, modern fixtures, fittings and flooring and neutral decor.

Front door opens to the dual aspect living/dining room with a door at the rear to the kitchen with stylish fitted units, large window and roof light and a door onto the courtyard garden. On the first floor are 2 double bedrooms, built in storage, the family bathroom and access to loft storage.