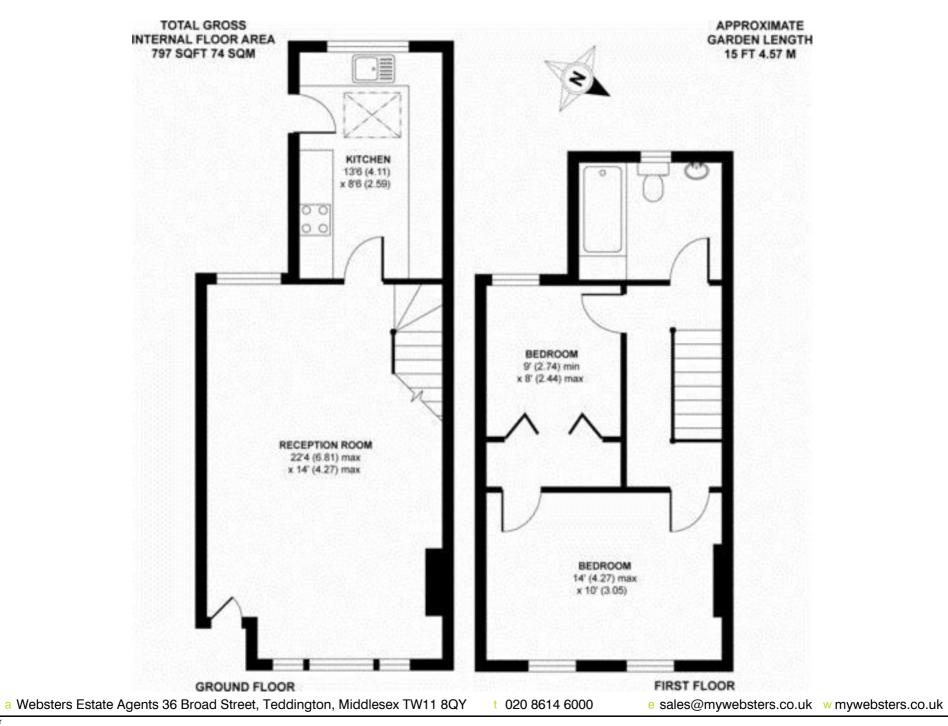

## Hamilton Road, Twickenham, TW2 6SN

Mid Terrace 2 bedroom Victorian cottage with a southwest facing garden in a quiet cul-de-sac location only 0.2 miles from Twickenham Green, local shops, bars and restaurants, 0.4 miles from Archdeacon Primary and 0.6 miles from Trafalgar Primary School.

Tastefully presented throughout and extended at the rear to offer 797 sq ft of well balanced living space over 2 floors with sash windows, modern fixtures, fittings and flooring and neutral decor.

Front door opens to the dual aspect living/dining room with a door at the rear to the kitchen with stylish fitted units, large window and roof light and a door onto the courtyard garden. On the first floor are 2 double bedrooms, built in storage, the family bathroom and access to loft storage.

- Mid Terrace Victorian Family Home
- 2 Double Bedrooms and Upstairs Bathroom
- South West Facing Courtyard Garden
- Open Plan Living Room and Separate Kitchen
- Tastefully Presented Throughout
- Modern Fixtures, Fittings and Flooring
- 0.7 Miles from Twickenham Station
- Close to Numerous Popular Schools