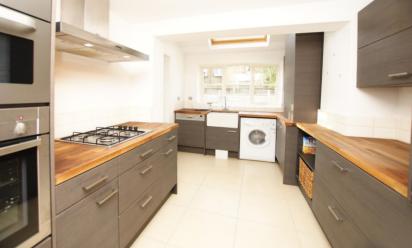

Tastefully presented throughout and extended at the rear to offer 797 sq ft of well balanced living space over 2 floors with sash windows, modern fixtures, fittings and flooring and neutral decor.

Front door opens to the dual aspect living/dining room with a door at the rear to the kitchen with stylish fitted units, large window and roof light and a door onto the courtyard garden. On the first floor are 2 double bedrooms, built in storage, the family bathroom and access to loft storage.