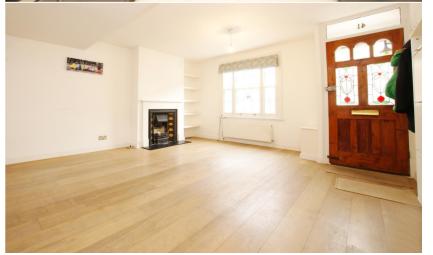

Tastefully presented throughout and extended at the rear to offer 797 sq ft of well balanced living space over 2 floors with sash windows, modern fixtures, fittings and flooring and neutral decor.

Front door opens to the dual aspect living/dining room with a door at the rear to the kitchen with stylish fitted units, large window and roof light and a door onto the courtyard garden. On the first floor are 2 double bedrooms, built in storage, the family bathroom and access to loft storage.