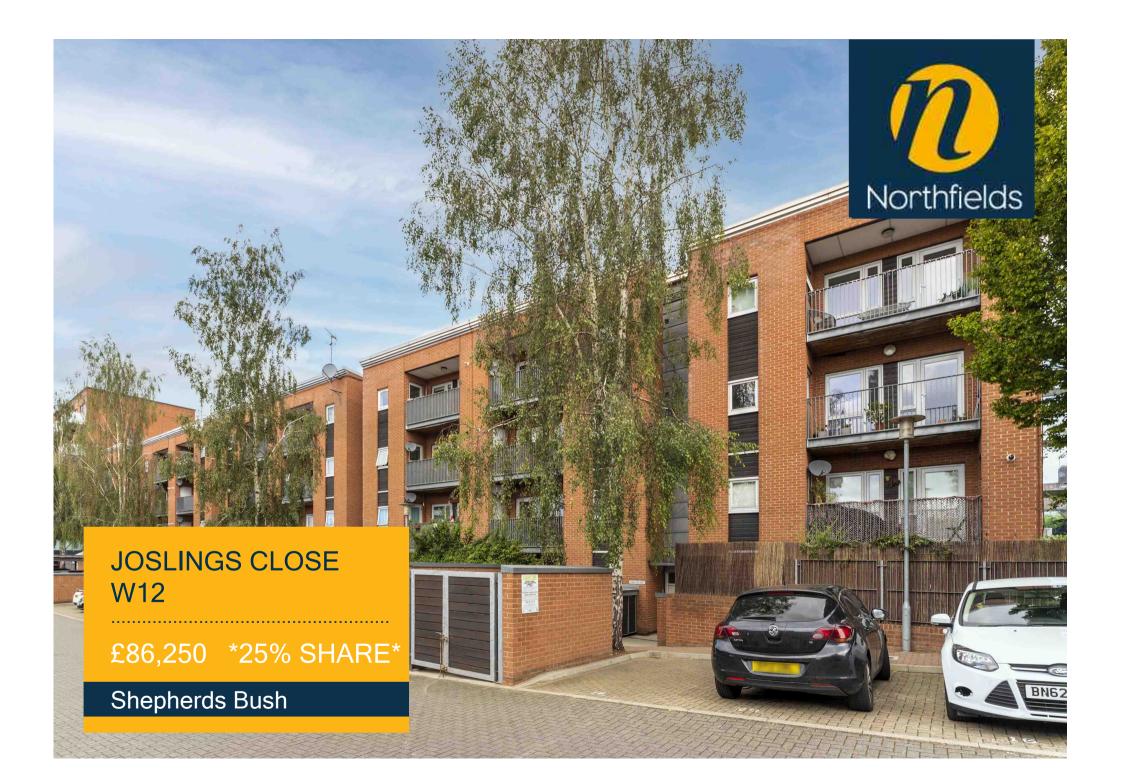

## JOSLINGS CLOSE, W12 £86,250 25% Share

This is an immaculately presented one-bedroom apartment with allocated parking and a private balcony with over 510 sq ft of living accommodation.

With wooden floors throughout and fresh white walls, the apartment is bright and spacious with a separate modern fitted kitchen that provides ample storage and integrated appliances.