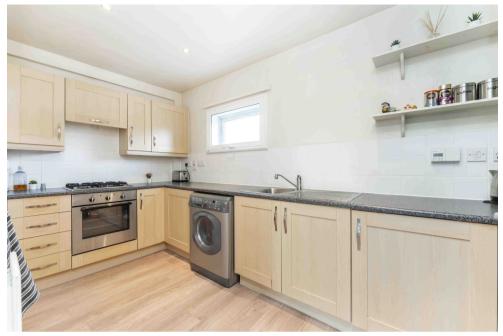

## JOSLINGS CLOSE, W12 £86,250 25% Share

This is an immaculately presented one-bedroom apartment with allocated parking and a private balcony with over 510 sq ft of living accommodation.

With wooden floors throughout and fresh white walls, the apartment is bright and spacious with a separate modern fitted kitchen that provides ample storage and integrated appliances.