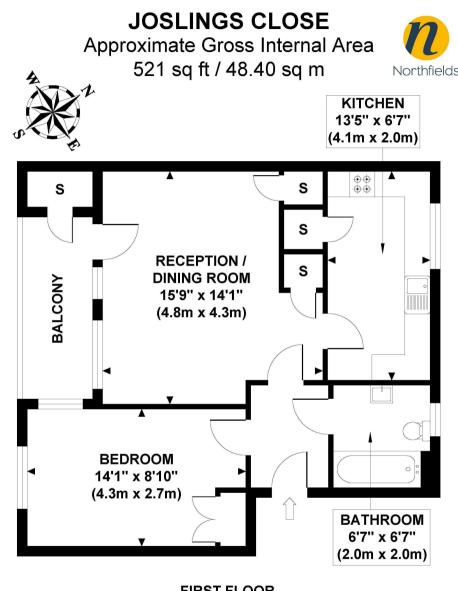

## FIRST FLOOR GROSS INTERNAL FLOOR AREA 521 SQ FT

Although every attempt has been made to ensure accuracy,

all measurements are approximate and no responsibility is taken for any error, omission, or mid-statement. This floor plan is for illustrative purposes only and not to scale. Measured in accordance to RICS standards. GB PRO PHOTOS