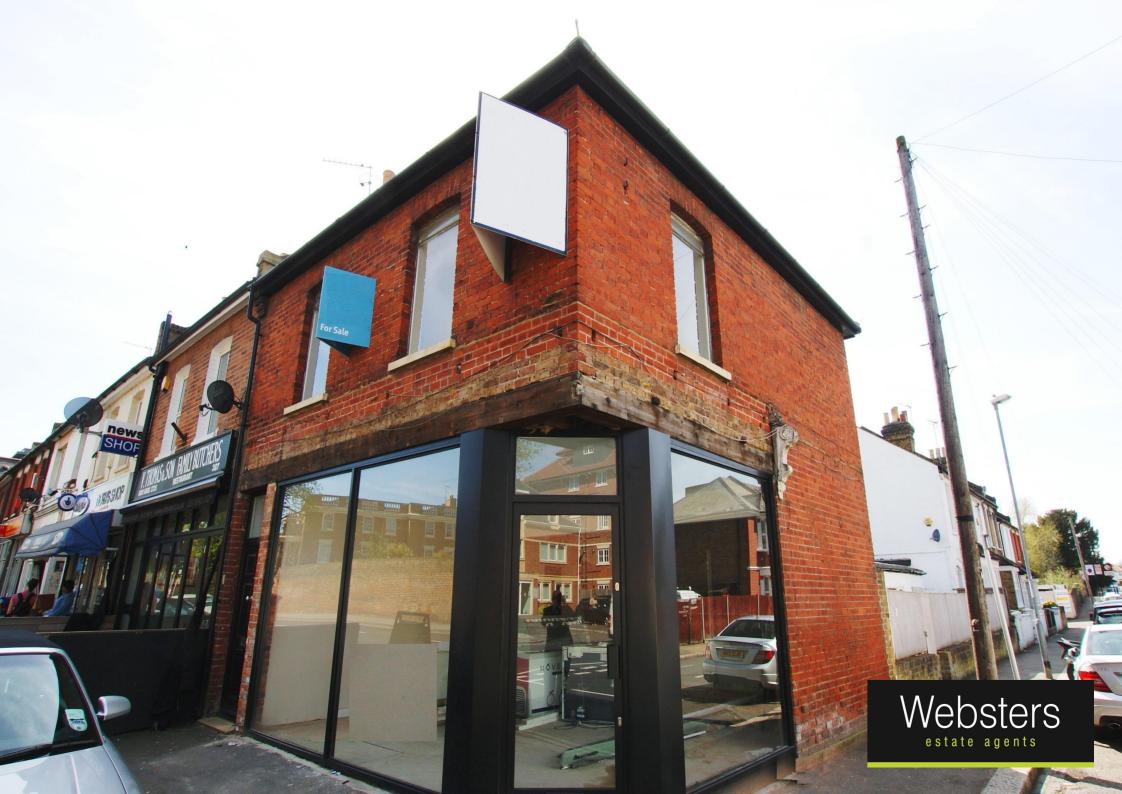

## St Margarets Road, St Margarets, TW1 1PP

An appealing, 2 double bedroom period conversion flat offering light and spacious accommodation.

The property has its own private entrance/front door leading into the hallway with stairs and mezzanine landing leading to the first floor. The kitchen and bathroom are modern and the master bedroom has a very useful en suite shower room.

The seller has confirmed that the property will benefit from new windows, hall & stair carpet and some light decorating.

The property is conveniently located yards from several bus stops and less than 0.7 miles away from St Margarets railway station. Richmond Lock and the river Thames are less than 0.4 miles away.