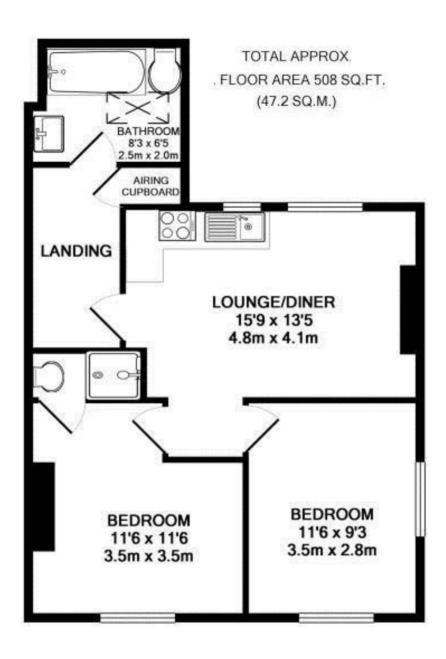

## St Margarets Road, St Margarets, TW1 1PP

An appealing, 2 double bedroom period conversion flat offering light and spacious accommodation.

The property has its own private entrance/front door leading into the hallway with stairs and mezzanine landing leading to the first floor. The kitchen and bathroom are modern and the master bedroom has a very useful en suite shower room.

- Period Conversion
- 2 Double Bedrooms
- Bathroom & En Suite Shower Room
- Modern Kitchen
- Share of Freehold
- Vacant Possession No Chain
- Own Private Entrance
- 0.7 Miles from St Margarets Station
- 0.4 Miles from Richmond Lock & River Thames