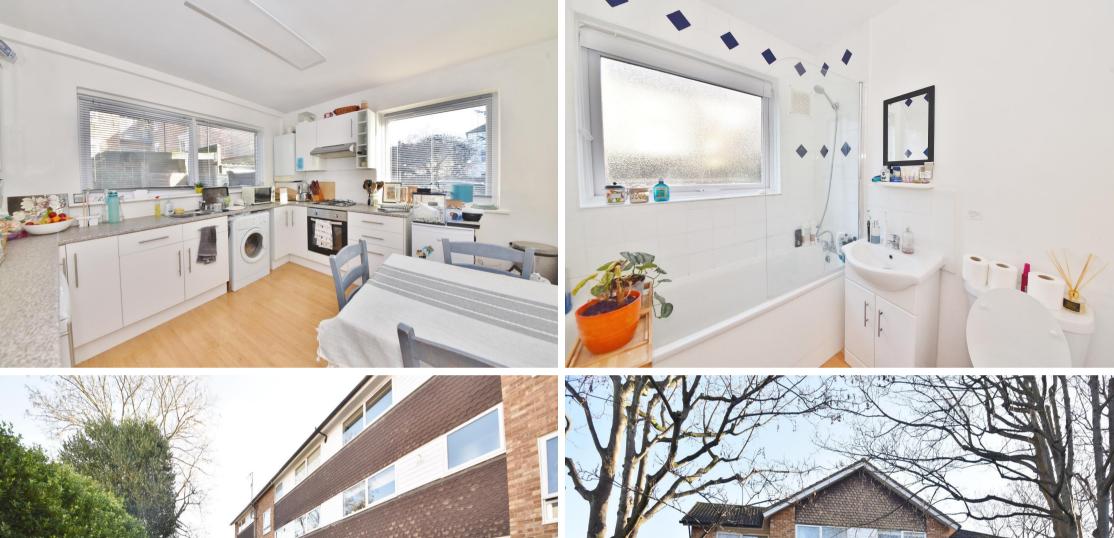

Entrance hallway leads to the double bedroom with built in storage, the bathroom, the spacious living/dining room and the separate fitted kitchen/breakfast room.

Located less than 0.4 miles from Bushy Park, Home Park and the River Thames with towpath walks towards Hampton Court Palace and Richmond upon Thames.