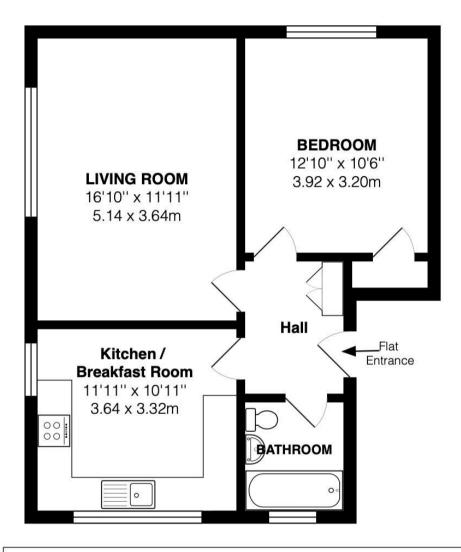

Entrance hallway leads to the double bedroom with built in storage, the bathroom, the spacious living/dining room and the separate fitted kitchen/breakfast room.

Located less than 0.4 miles from Bushy Park, Home Park and the River Thames with towpath walks towards Hampton Court Palace and Richmond upon Thames.

TOTAL FLOOR AREA approx. = 588 Sq. Feet (54.66 sq. metres)

a Websters Estate Agents 36 Broad Street, Teddington, Middlesex TW11 8QY

t 020 8614 6000

e sales@mywebsters.co.uk w mywebsters.co.uk