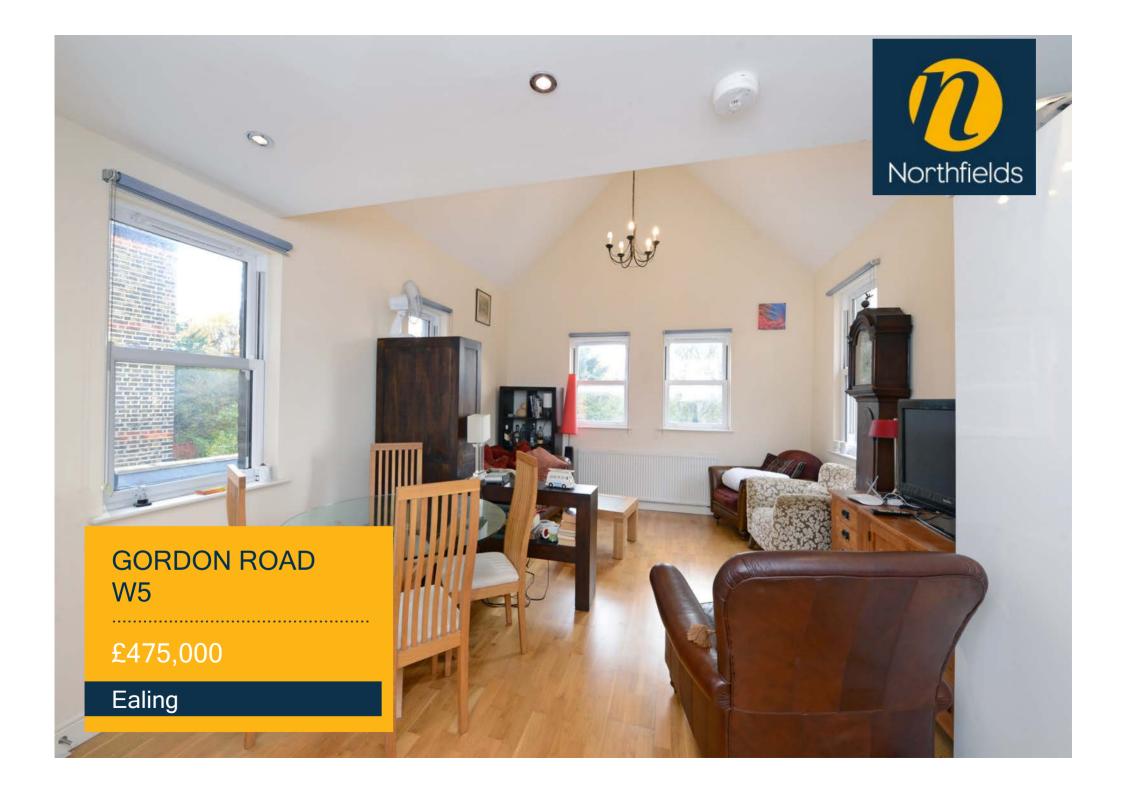

## GORDON ROAD, W5

£475,000

A beautifully presented split level two bedroom contemporary style apartment set within an impressive double fronted period house located moments from the heart of Ealing Broadway.

The high vaulted ceiling in the open plan living area combined with a south facing aspect gives an exceptional sense of light and space, complete with a modern fitted kitchen. Also featuring two double bedrooms and a modern bathroom, the master bedroom is located on the raised first floor while the second bedroom is located on the second floor.