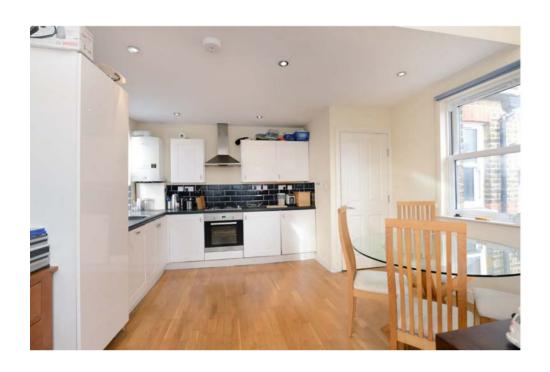

The high vaulted ceiling in the open plan living area combined with a south facing aspect gives an exceptional sense of light and space, complete with a modern fitted kitchen. Also featuring two double bedrooms and a modern bathroom, the master bedroom is located on the raised first floor while the second bedroom is located on the second floor.