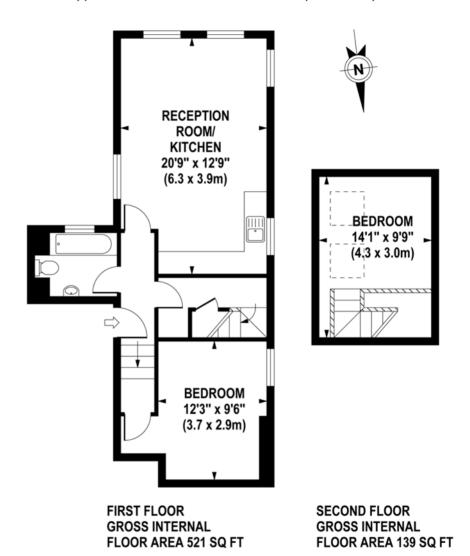

## **GORDON ROAD**

Approximate Gross Internal Area 660 sq ft / 61.3 sq m

Although every attempt has been made to ensure accuracy, all measurements are approximate. The floor plan's for illustrative purposes only and not to scale. Measured in accordance to RICS standards.