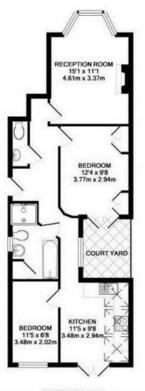

oom with sash windows, feature fireplace, cornice and ceiling rose, the luxury bathroom, a further w.c and the 2 bedrooms the master with storage and doors to the delightful enclosed courtyard. The stylish kitchen/breakfast room at the rear has fitted units, integrated appliances, part glass roof and doors onto the private south facing garden with shed storage, planting and side access.

With unrestricted road parking and located 0.7 miles from Teddington town centre and only 0.9 miles from Teddington station. EPC Rating E

- Ground Floor Period Conversion Flat
- Private Side Entrance and Garden Access
- Popular Teddington Tree Lined Road
- South Facing Rear Garden and Separate Courtyard
- 2 Bedrooms and Luxury Bathroom
- Stunning Kitchen/Breakfast Room
- 0.5 Miles from Fulwell Station





PRINCES ROAD, TW11 TOTAL APPROX. FLOOR AREA 631 SQ.FT. (58.6 SQ.M.)

## a Websters Estate Agents 36 Broad Street, Teddington, Middlesex TW11 8QY t 020 8614 6000

e sales@mywebsters.co.uk wmywebsters.co.uk

## Disclaimer

These particulars, whilst believed to be accurate are set out as a general outline only for guidance and do not constitute any part of an offer or contract. Intending purchasers should not rely on them as statements of representation of fact, but must satisfy themselves by inspection or otherwise as to their accuracy. We have not carried out a detailed survey nor tested the services, appliances and specific fittings. Room sizes should not be relied upon for carpets and furnishings. The measurements given are approxiamte. No person in this firms employment has the autorit