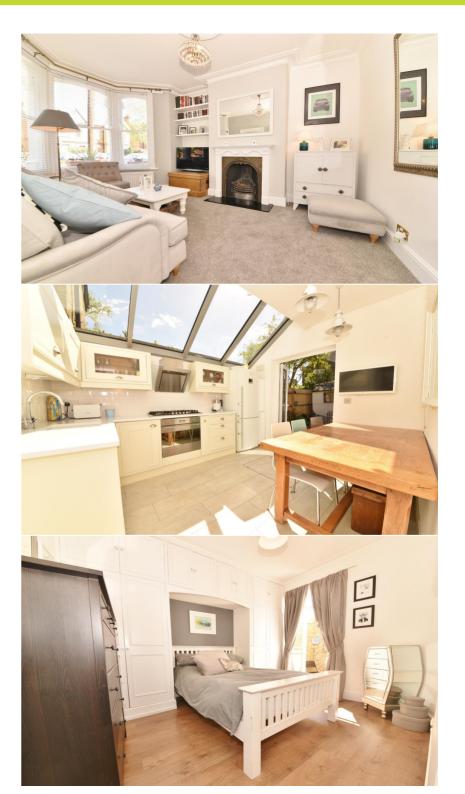

Immaculately presented and refurbished to an excellent standard. This fabulous property offers 631 sq ft of well planned living space with a light, airy and contemporary feel and combines pleasing period features with modern fixtures, fittings and floorings.

Front door at the side of the property opens into the hallway. Doors lead to the bay fronted living room with sash windows, feature fireplace, cornice and ceiling rose, the luxury bathroom, a further w.c and the 2 bedrooms the master with storage and doors to the delightful enclosed courtyard. The stylish kitchen/breakfast room at the rear has fitted units, integrated appliances, part glass roof and doors onto the private south facing garden with shed storage, planting and side access.