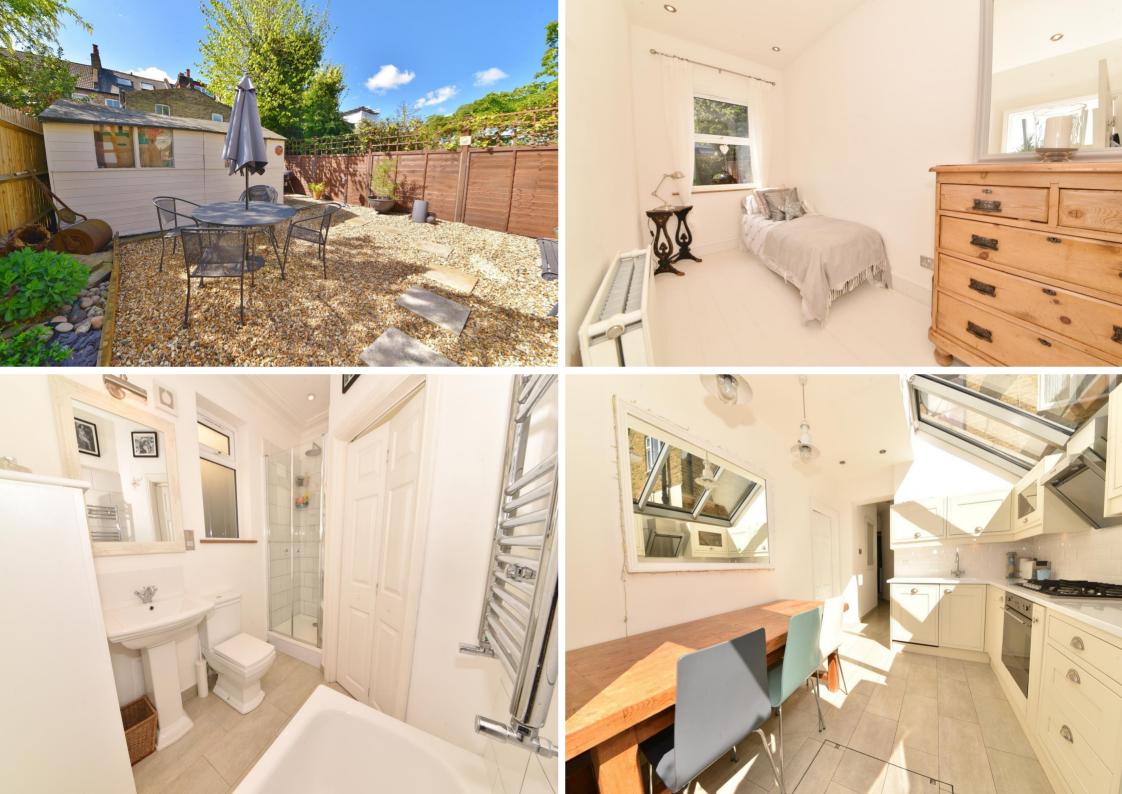

Front door at the side of the property opens into the hallway. Doors lead to the bay fronted living room with sash windows, feature fireplace, cornice and ceiling rose, the luxury bathroom, a further w.c and the 2 bedrooms the master with storage and doors to the delightful enclosed courtyard. The stylish kitchen/breakfast room at the rear has fitted units, integrated appliances, part glass roof and doors onto the private south facing garden with shed storage, planting and side access.