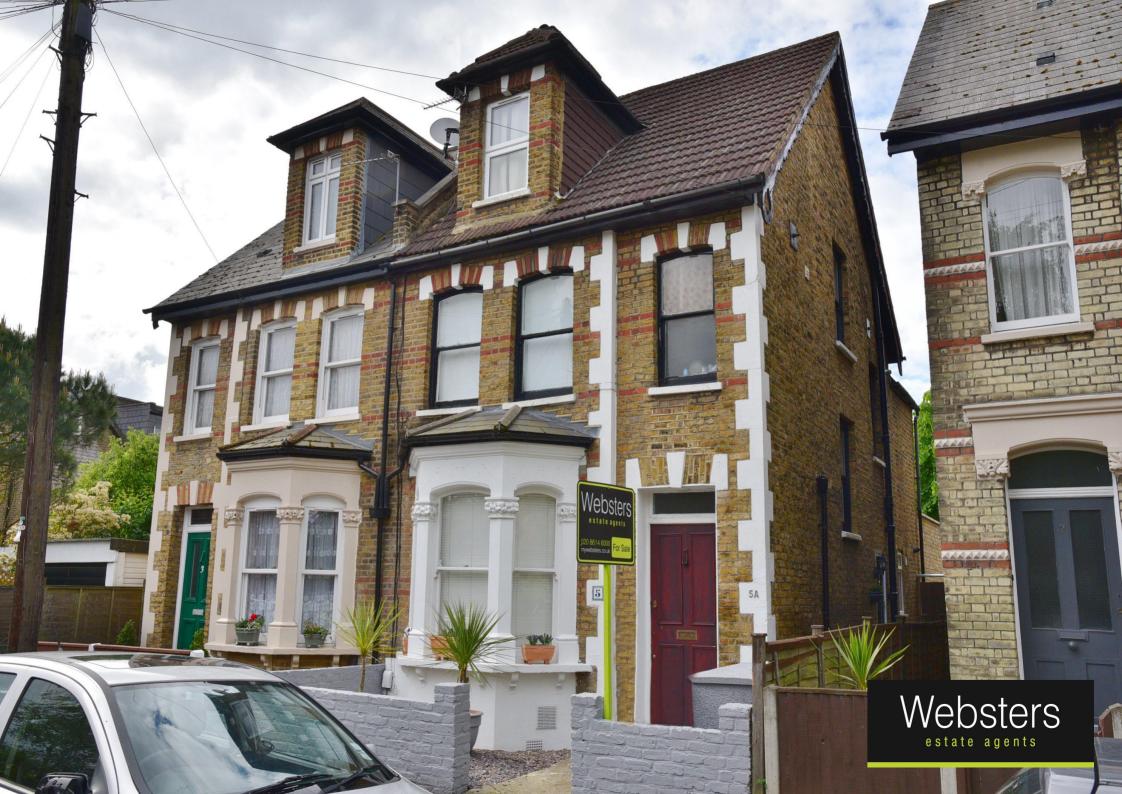

## 5a Princes Road, Teddington, Middlesex, TW11 0RL

Ground floor conversion flat in an attractive semi detached period property with a private side entrance, courtyard and south facing garden.

Situated 0.5 miles from Fulwell train station and 0.4 miles from Bushy Park

With unrestricted road parking and located 0.7 miles from Teddington town centre and only 0.9 miles from Teddington station. EPC Rating E

- Ground Floor Period Conversion Flat
- Private Side Entrance and Garden Access
- Popular Teddington Tree Lined Road
- South Facing Rear Garden and Separate Courtyard
- 2 Bedrooms and Luxury Bathroom
- Stunning Kitchen/Breakfast Room
- 0.5 Miles from Fulwell Station