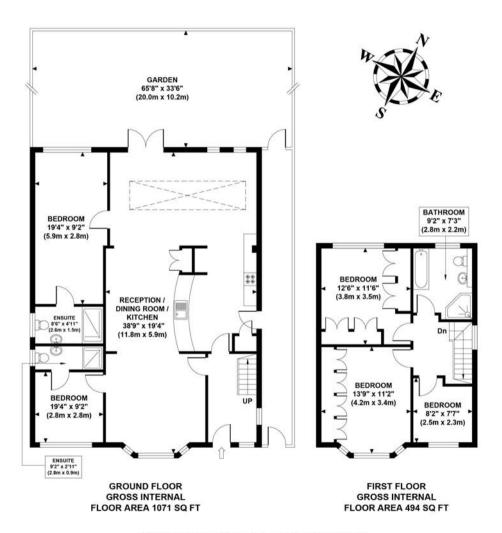

## PITSHANGER LANE, W5

£1,299,950

38ft Reception Room

Open Plan Kitchen

Five Bedrooms

Three Bathrooms

Off Street Parking

A rare five bedroom detached family home with ample off street parking on the front forecourt. This unique house has been skillfully extended on the ground floor and the property offers a stylish modern interior throughout. The five bedrooms are complimented with three bathrooms (two en-suite). The ground floor showcases a 38ft reception/dining room with open plan kitchen, double doors open out to an impressive large 65ft x 33ft garden with a heated swim spa resistance pool/jacuzzi.

## PITSHANGER LANE

Although every attempt has been made to ensure accuracy. all measurements are approximate and no responsibility is taken for any error, omission, or mid-statement. This floor plan is for illustrative purposes only and not to scale. Measured in accordance to RICS standards. **GB PRO PHOTOS** 