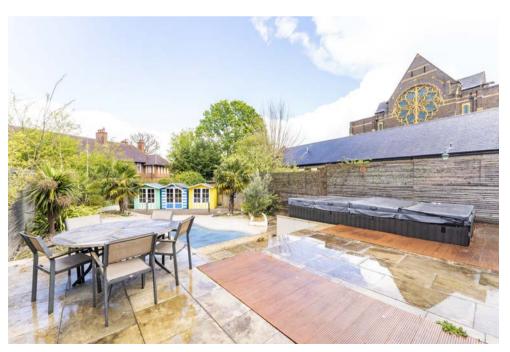

## PITSHANGER LANE, W5

£1,299,950

38ft Reception Room

Open Plan Kitchen

Five Bedrooms

Three Bathrooms

Off Street Parking

A rare five bedroom detached family home with ample off street parking on the front forecourt. This unique house has been skillfully extended on the ground floor and the property offers a stylish modern interior throughout. The five bedrooms are complimented with three bathrooms (two en-suite). The ground floor showcases a 38ft reception/dining room with open plan kitchen, double doors open out to an impressive large 65ft x 33ft garden with a heated swim spa resistance pool/jacuzzi.