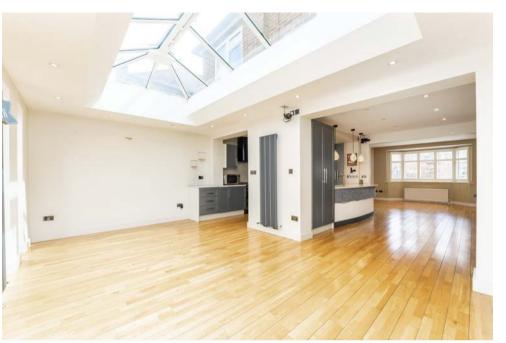

## PITSHANGER LANE, W5

£1,299,950

38ft Reception Room

Open Plan Kitchen

Five Bedrooms

Three Bathrooms

Off Street Parking

A rare five bedroom detached family home with ample off street parking on the front forecourt. This unique house has been skillfully extended on the ground floor and the property offers a stylish modern interior throughout. The five bedrooms are complimented with three bathrooms (two en-suite). The ground floor showcases a 38ft reception/dining room with open plan kitchen, double doors open out to an impressive large 65ft x 33ft garden with a heated swim spa resistance pool/jacuzzi.