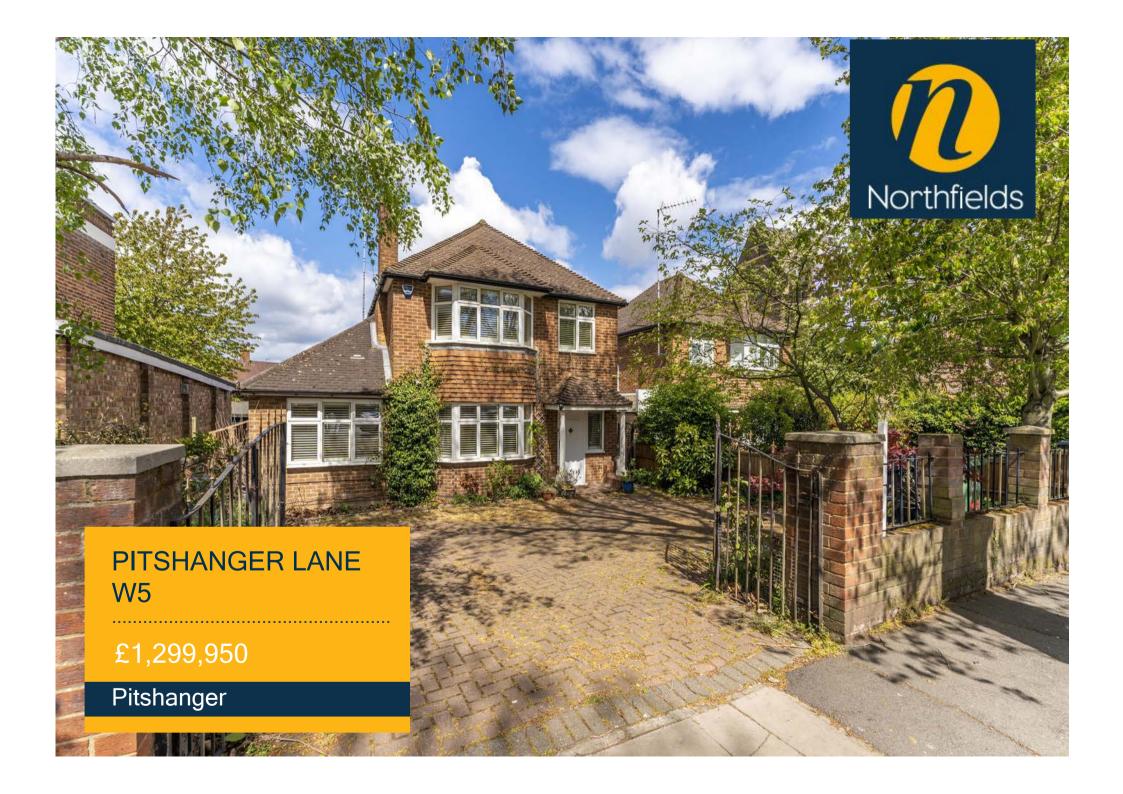

## PITSHANGER LANE, W5

£1,299,950

38ft Reception Room

Open Plan Kitchen

Five Bedrooms

Three Bathrooms

Off Street Parking

A rare five bedroom detached family home with ample off street parking on the front forecourt. This unique house has been skillfully extended on the ground floor and the property offers a stylish modern interior throughout. The five bedrooms are complimented with three bathrooms (two en-suite). The ground floor showcases a 38ft reception/dining room with open plan kitchen, double doors open out to an impressive large 65ft x 33ft garden with a heated swim spa resistance pool/jacuzzi.