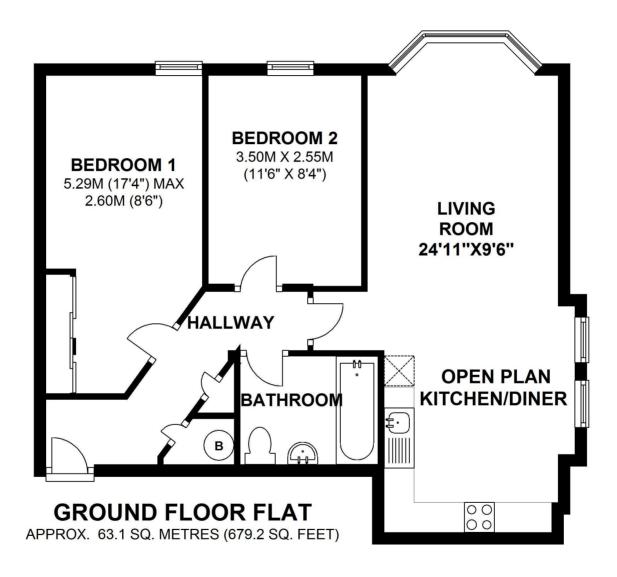

## Main Street, Hanworth, TW13 6SY

A superbly presented, ground floor 2 double bedroom apartment.

This most appealing property forms part of a modern purpose built development, less than 6 years old. The property is extremely light and spacious throughout, especially the living room which has a double aspect view. The bedrooms are both doubles and the white bathroom suite is immaculate. The spacious open plan kitchen/diner will comfortably seat 4 people.

- Ground Floor
- 2 Double Bedrooms
- Modern Development less than 6 Years Old
- · Gas Heating & Double Glazing
- Immaculate White Bathroom Suite
- Open Plan Kitchen/Diner
- Allocated Off Street Parking
- Security Entry Phone System

TOTAL AREA: APPROX. 63.1 SQ. METRES (679.2 SQ. FEET)

a Websters Estate Agents 36 Broad Street, Teddington, Middlesex TW11 8QY

t 020 8614 6000

e sales@mywebsters.co.uk w mywebsters.co.uk