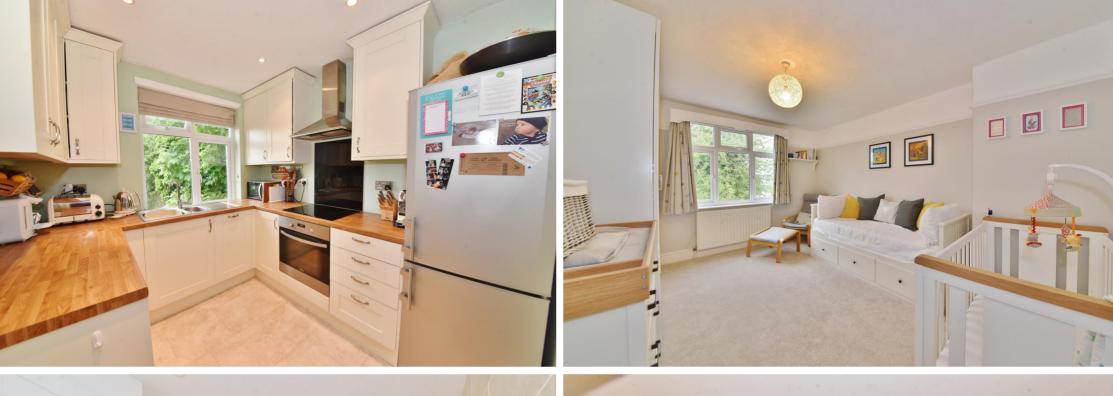

Refurbished by the current owners to an impressive standard to offer 947 sq ft of spacious and adaptable living space over 2 floors. Tastefully presented throughout with high specification fixtures and fittings and flooring, new kitchen and bathroom, large double glazed windows and pleasing neutral decor.

Private front door entrance at the side of the property with stairs leading up to the hallway. Doors open to the 2 double bedrooms with built in wardrobes, the stylish fitted kitchen and the luxury bathroom. Stairs lead up to the spacious living/family room with space for a large living area, a dining area, storage and lovely garden views. The 62ft landscaped garden is accessed from the side of the property and has a patio, lawn, planting and secure shed storage.