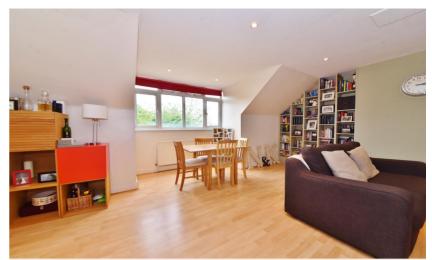

Refurbished by the current owners to an impressive standard to offer 947 sq ft of spacious and adaptable living space over 2 floors. Tastefully presented throughout with high specification fixtures and fittings and flooring, new kitchen and bathroom, large double glazed windows and pleasing neutral decor.

Private front door entrance at the side of the property with stairs leading up to the hallway. Doors open to the 2 double bedrooms with built in wardrobes, the stylish fitted kitchen and the luxury bathroom. Stairs lead up to the spacious living/family room with space for a large living area, a dining area, storage and lovely garden views. The 62ft landscaped garden is accessed from the side of the property and has a patio, lawn, planting and secure shed storage.