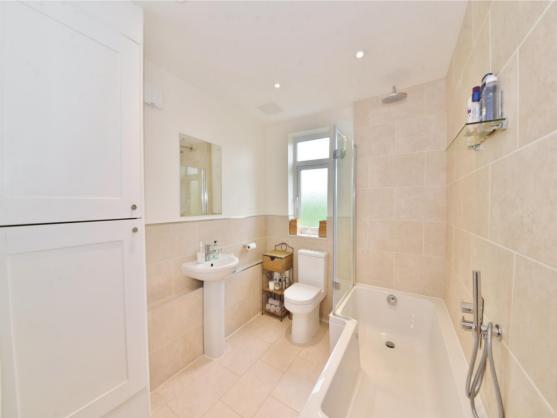

Refurbished by the current owners to an impressive standard to offer 947 sq ft of spacious and adaptable living space over 2 floors. Tastefully presented throughout with high specification fixtures and fittings and flooring, new kitchen and bathroom, large double glazed windows and pleasing neutral decor.

Private front door entrance at the side of the property with stairs leading up to the hallway. Doors open to the 2 double bedrooms with built in wardrobes, the stylish fitted kitchen and the luxury bathroom. Stairs lead up to the spacious living/family room with space for a large living area, a dining area, storage and lovely garden views. The 62ft landscaped garden is accessed from the side of the property and has a patio, lawn, planting and secure shed storage.