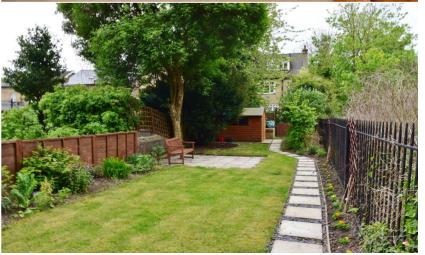

Private front door entrance at the side of the property with stairs leading up to the hallway. Doors open to the 2 double bedrooms with built in wardrobes, the stylish fitted kitchen and the luxury bathroom. Stairs lead up to the spacious living/family room with space for a large living area, a dining area, storage and lovely garden views. The 62ft landscaped garden is accessed from the side of the property and has a patio, lawn, planting and secure shed storage.