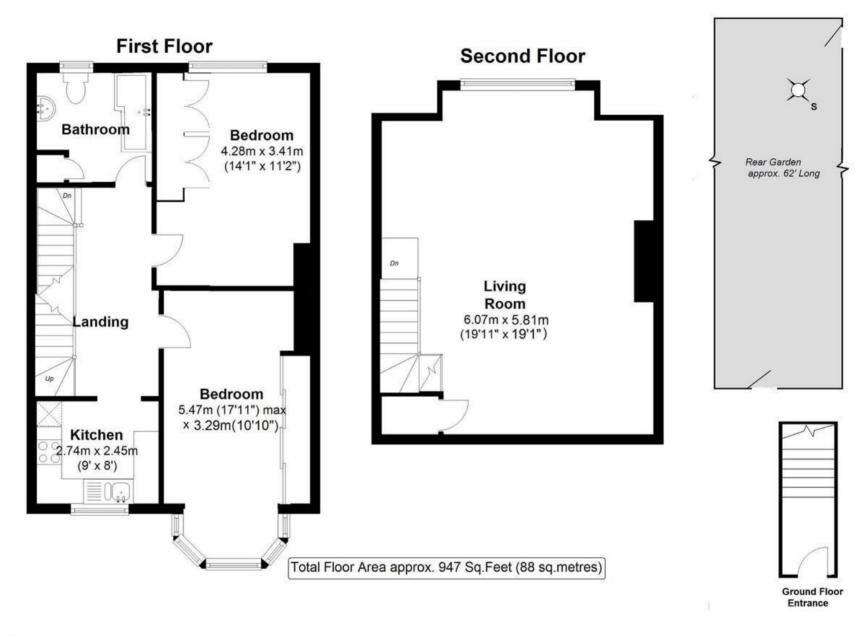

## Park Road, Hampton, TW12 1HF

First and Second floor 2 bedroom maisonette with a Share of Freehold and a fabulous private garden. Situated less than 0.3 miles from Bushy Park and Hampton Hill High Street shops, bars and restaurants and only 0.4 miles from Hampton Hill Nursery and Junior School.

Refurbished by the current owners to an impressive standard to offer 947 sq ft of spacious and adaptable living space over 2 floors. Tastefully presented throughout with high specification fixtures and fittings and flooring, new kitchen and bathroom, large double glazed windows and pleasing neutral decor.

Private front door entrance at the side of the property with stairs leading up to the hallway. Doors open to the 2 double bedrooms with built in wardrobes, the stylish fitted kitchen and the luxury bathroom. Stairs lead up to the spacious living/family room with space for a large living area, a dining area, storage and lovely garden views. The 62ft landscaped garden is accessed from the side of the property and has a patio, lawn, planting and secure shed storage.

Located 0.5 miles from Fulwell train station, 0.8 miles from Teddington town centre and within easy access of public transport towards Richmond, Kingston and Heathrow. EPC Rating D

- Large First and Second Floor Maisonette
- 947 Sq Ft of Adaptable Living Space
- 2 Spacious Double Bedrooms
- Living/Dining Room and Separate Kitchen
- Share of Freehold and Private Garden
- Tastefully Presented Throughout
- 0.3 Miles from Hampton Hill High Street