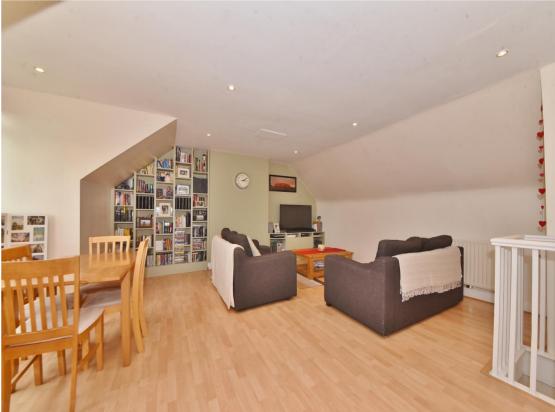

Refurbished by the current owners to an impressive standard to offer 947 sq ft of spacious and adaptable living space over 2 floors. Tastefully presented throughout with high specification fixtures and fittings and flooring, new kitchen and bathroom, large double glazed windows and pleasing neutral decor.

Private front door entrance at the side of the property with stairs leading up to the hallway. Doors open to the 2 double bedrooms with built in wardrobes, the stylish fitted kitchen and the luxury bathroom. Stairs lead up to the spacious living/family room with space for a large living area, a dining area, storage and lovely garden views. The 62ft landscaped garden is accessed from the side of the property and has a patio, lawn, planting and secure shed storage.