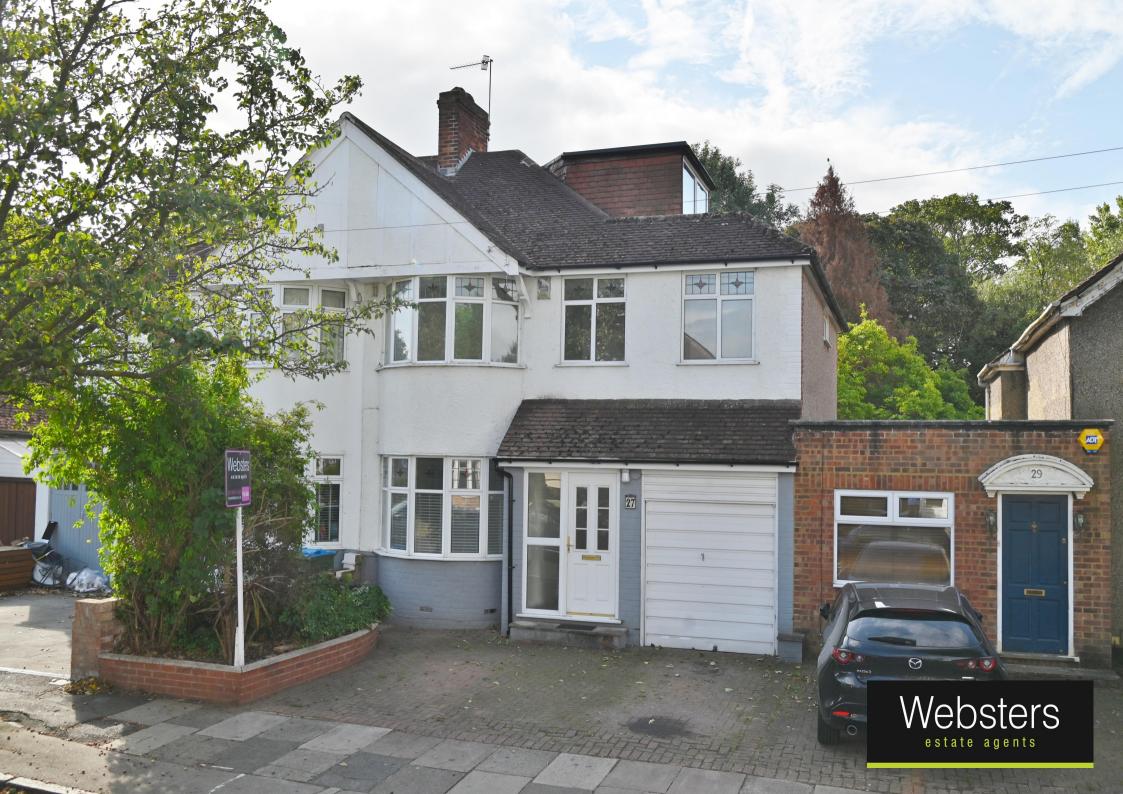

## Ellerman Avenue, Twickenham, TW2 6AA

Semi Detached 4 bedroom home with a spacious loft room, driveway parking and a south facing garden with a brick built workshop/shed. Situated in a quiet and highly regarded residential area backing onto Crane Park with direct access within 100m, 0.5 miles from local shops and within 0.6 miles of Heathfield, Bishop Perrin, Twickenham and Turing House Schools.

With no onward chain and tastefully presented to offer 1457 sq ft of living space over 3 floors with potential to extend, reconfigure the layout and fully loft convert (subject to Planning Permission and Building Regulations)

EPC Rating E

- Semi Detached Family Home
- 4 Bedrooms and a Loft Room
- 1457 Sq Ft of Living Space over 3 Floors
- Potential to Extend and Reconfigure Layout (stpp)
- Directly Overlooking Crane Park at the Rear
- Within 0.6 Miles of Popular Schools
- 0.9 Miles from Whitton Town Centre and Station