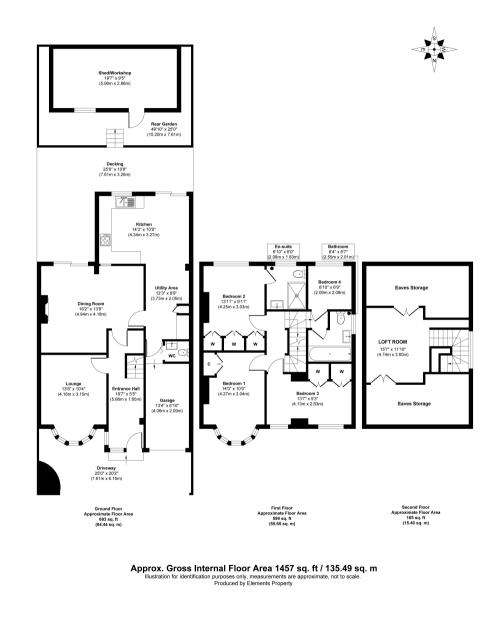

With no onward chain and tastefully presented to offer 1457 sq ft of living space over 3 floors with potential to extend, reconfigure the layout and fully loft convert (subject to Planning Permission and Building Regulations)

Entrance hallway leads to the bay fronted living room, the dining room and the kitchen/breakfast room with fitted untis, space for dining and access to the garage and w.c. Sliding doors open onto the newly fitted decking with steps down to the lawn and large brick built storage garage/workshop.

On the first floor are 4 bedrooms, the main with built in wardrobes and an en-suite shower room, the family bathroom and stairs leading up to the loft room/occasional bedroom.

Located within 0.9 miles of Whitton town centre shops, cafes, restaurants and mainline train station and just 0.6 miles from the A316 with direct access to the M3/M25 and into central London.