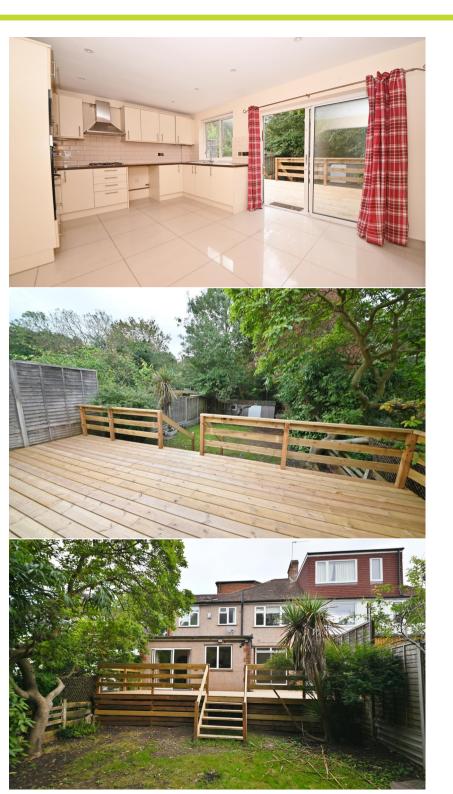

Entrance hallway leads to the bay fronted living room, the dining room and the kitchen/breakfast room with fitted untis, space for dining and access to the garage and w.c. Sliding doors open onto the newly fitted decking with steps down to the lawn and large brick built storage garage/workshop.

On the first floor are 4 bedrooms, the main with built in wardrobes and an en-suite shower room, the family bathroom and stairs leading up to the loft room/occasional bedroom.

Located within 0.9 miles of Whitton town centre shops, cafes, restaurants and mainline train station and just 0.6 miles from the A316 with direct access to the M3/M25 and into central London.