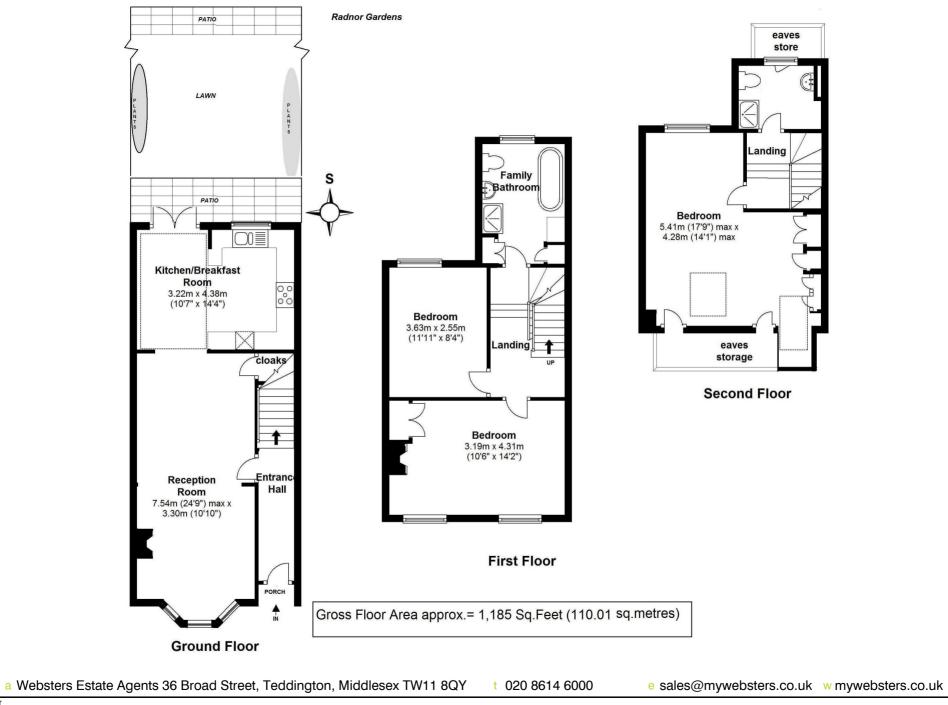

## 31 Radnor Gardens, Strawberry Hill, TW1 4NA

End of terrace 3 bedroom Victorian cottage in a desirable residential Strawberry Hill location 0.3 miles from Twickenham Green and local shops.

Superbly presented throughout with period features, light neutral décor and a contemporary feel. Extended to the rear and with a fabulous loft conversion, this home offers 1185 sq ft of living space over 3 floors.

Entrance hallway leads to the bay fronted, open plan living room. At the rear is the stunning kitchen/breakfast room with feature brick wall, glass roof, tiled floor, fully fitted units and doors opening directly onto the beautiful south facing garden.

Upstairs are 2 bedrooms and the luxury family bathroom with stairs up to the master bedroom and separate shower room on the second floor.

Located just 0.5 miles from Strawberry Hill train station and only 0.7 miles from Twickenham mainline station. EPC Rating D

- End of Terrace Victorian Cottage
- Desirable Strawberry Hill Location
- 1185 Sq Ft Arranged Over 3 Floors
- Open Plan Living Room
- Extended Kitchen/Breakfast Room
- 3 Good Sized Bedrooms
- Luxury Family Bathroom and Shower Room
- Pretty South Facing Garden
- 0.7 Miles from Twickenham Mainline Station