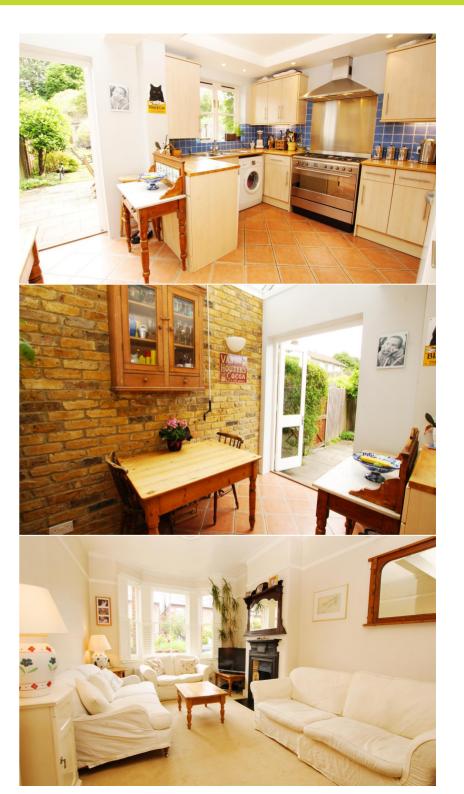

Entrance hallway leads to the bay fronted, open plan living room. At the rear is the stunning kitchen/breakfast room with feature brick wall, glass roof, tiled floor, fully fitted units and doors opening directly onto the beautiful south facing garden.