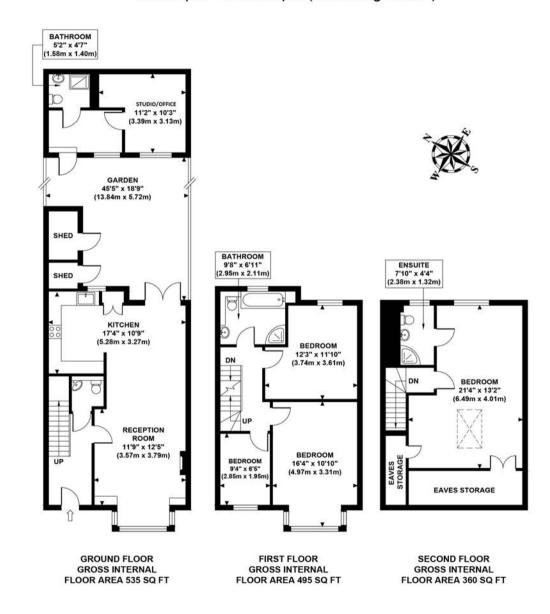

## **BARNFIELD ROAD**

Approximate Gross Internal Area 1561 sq ft / 145.90 sq m (Including Studio) 1390 sq ft / 129.10 sq m (Excluding Studio)

Although every attempt has been made to ensure accuracy, all measurements are approximate and no responsibility is taken for any error, omission, or mid-statement. This floor plan is for illustrative purposes only and not to scale. Measured in accordance to RICS standards.