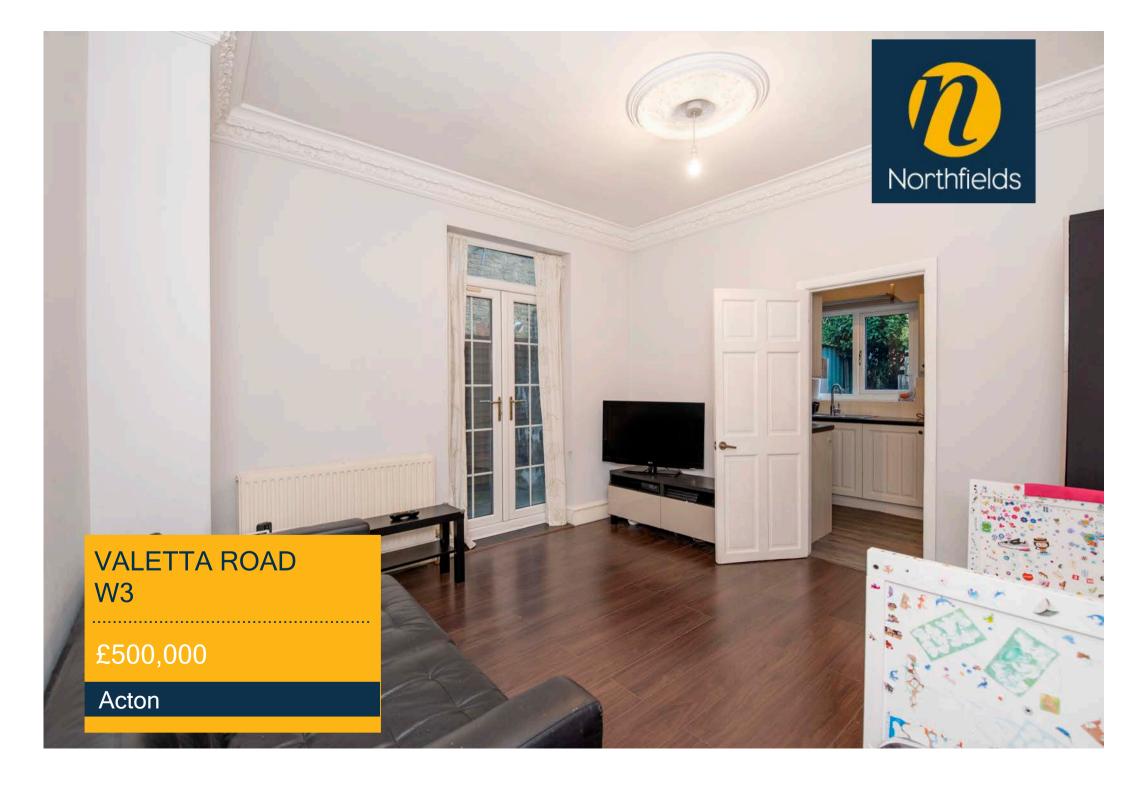

## VALETTA ROAD, W3

£500,000

On

This two double bedroom maisonette will stand out not only because of its location in an area very much in demand, but because of the fusion of period charm with modern style. The bay window in the front bedroom allows light to stream in, throwing light over the wooden floors and creating a bright and inviting atmosphere. A second bedroom can be found further along the hall and the main bathroom is tucked into a corner to make the most of the space. The modern white suite includes a bathtub with a shower above. At the end of the hallway you'll find the reception room where double doors lead out onto the side garden. The separate fitted Kitchen is filled with light and lovely views over the garden.