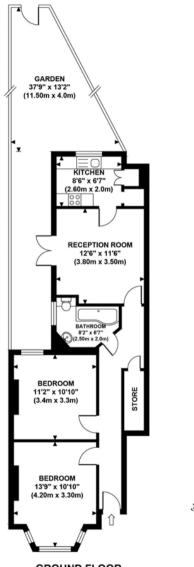

## **VALETTA ROAD**

Approximate Gross Internal Area 635 sq ft / 59.0 sq m

GROUND FLOOR GROSS INTERNAL FLOOR AREA 635 SQ FT

Although every attempt has been made to ensure accuracy, all measurements are approximate and no responsibility is taken for any error, omission, or mid-statement. This floor plan is for illustrative purposes only and not to scale. Measured in accordance to RICS standards.