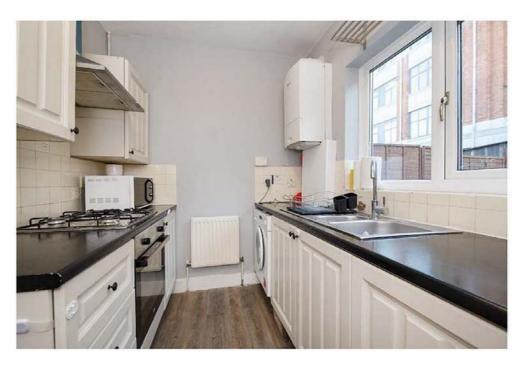

## VALETTA ROAD, W3

£500,000

On

This two double bedroom maisonette will stand out not only because of its location in an area very much in demand, but because of the fusion of period charm with modern style. The bay window in the front bedroom allows light to stream in, throwing light over the wooden floors and creating a bright and inviting atmosphere. A second bedroom can be found further along the hall and the main bathroom is tucked into a corner to make the most of the space. The modern white suite includes a bathtub with a shower above. At the end of the hallway you'll find the reception room where double doors lead out onto the side garden. The separate fitted Kitchen is filled with light and lovely views over the garden.