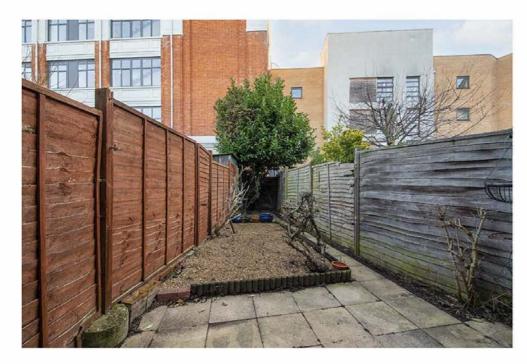

## VALETTA ROAD, W3

£500,000

On

This two double bedroom maisonette will stand out not only because of its location in an area very much in demand, but because of the fusion of period charm with modern style. The bay window in the front bedroom allows light to stream in, throwing light over the wooden floors and creating a bright and inviting atmosphere. A second bedroom can be found further along the hall and the main bathroom is tucked into a corner to make the most of the space. The modern white suite includes a bathtub with a shower above. At the end of the hallway you'll find the reception room where double doors lead out onto the side garden. The separate fitted Kitchen is filled with light and lovely views over the garden.