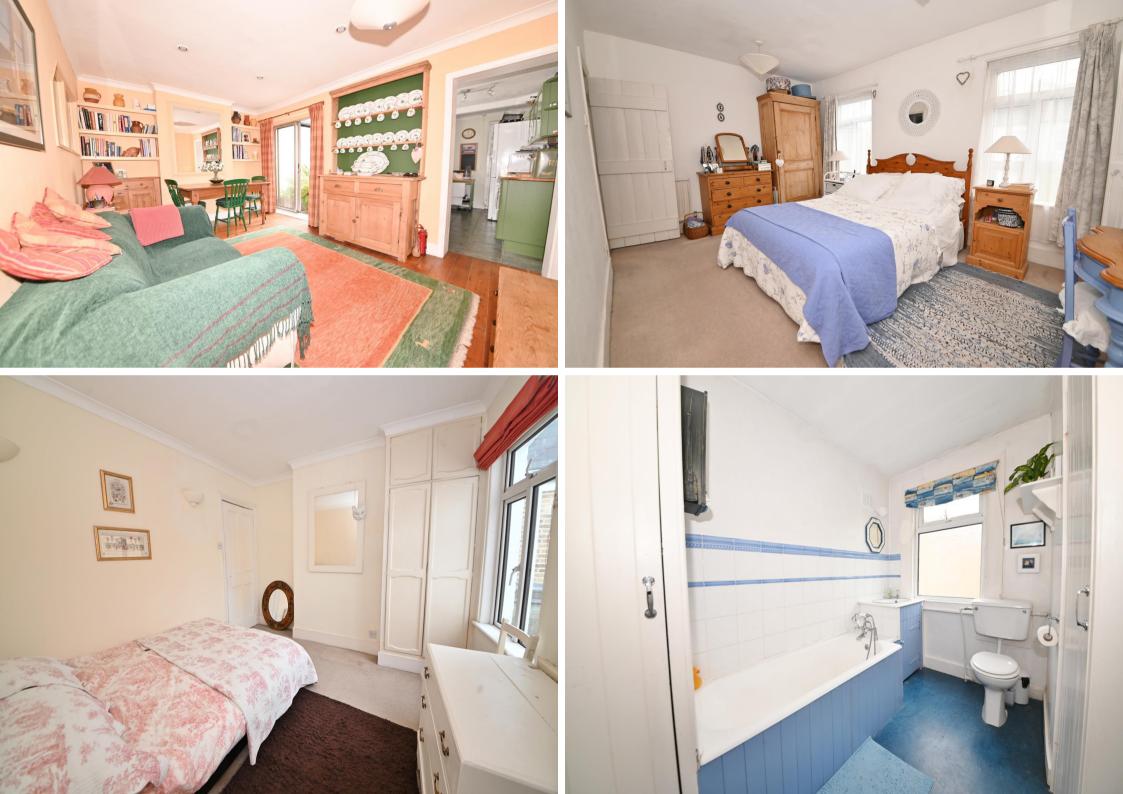

Front door opens into the bay fronted living with built in storage, a feature fireplace and door into the dining room at the rear. This spacious room overlooks the garden and has access to the kitchen and a w.c. Sliding doors open onto the paved rear garden with shed storage and mature planting. On the first floor are 2 double bedrooms, the family bathroom and hatch access to loft storage.