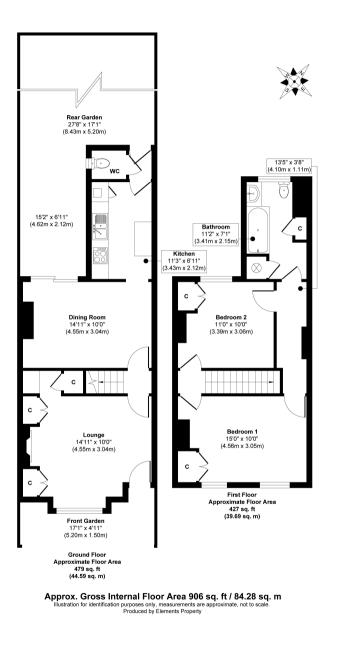

In need of some updating but tastefully presented to offer 906 sq ft of well balanced living space over 2 floors with potential to extend, reconfigure the layout and loft convert to create a bespoke family home (subject to Planning Permission and Building Regulations)

Front door opens into the bay fronted living with built in storage, a feature fireplace and door into the dining room at the rear. This spacious room overlooks the garden and has access to the kitchen and a w.c. Sliding doors open onto the paved rear garden with shed storage and mature planting. On the first floor are 2 double bedrooms, the family bathroom and hatch access to loft storage.