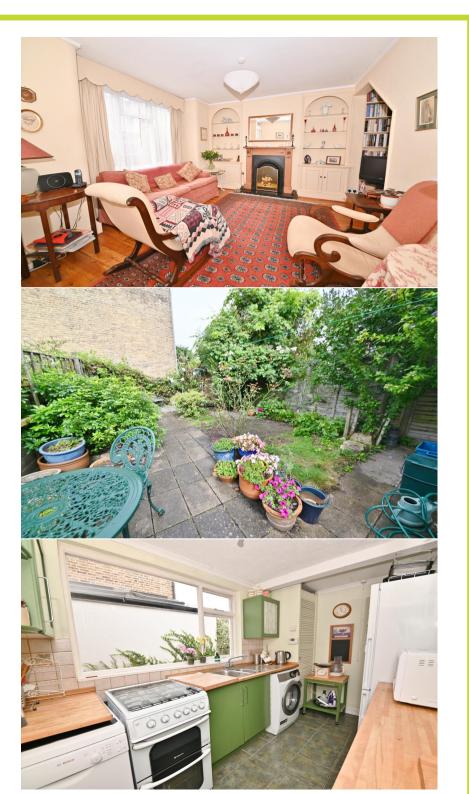

Front door opens into the bay fronted living with built in storage, a feature fireplace and door into the dining room at the rear. This spacious room overlooks the garden and has access to the kitchen and a w.c. Sliding doors open onto the paved rear garden with shed storage and mature planting. On the first floor are 2 double bedrooms, the family bathroom and hatch access to loft storage.