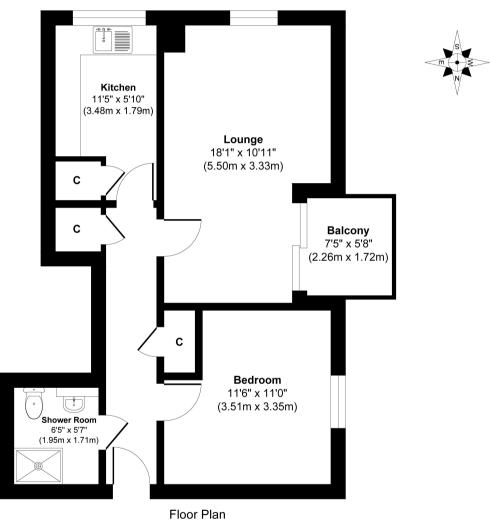

## Field Lane, TW11

Approx. Gross Internal Floor Area 521 sq. ft / 48.38 sq. m

a Websters Estate Agents 164 Heath Road, Twickenham, Middlesex TW1 4BN t 020 8892 3343 e sales@mywebsters.co.uk w mywebsters.co.uk