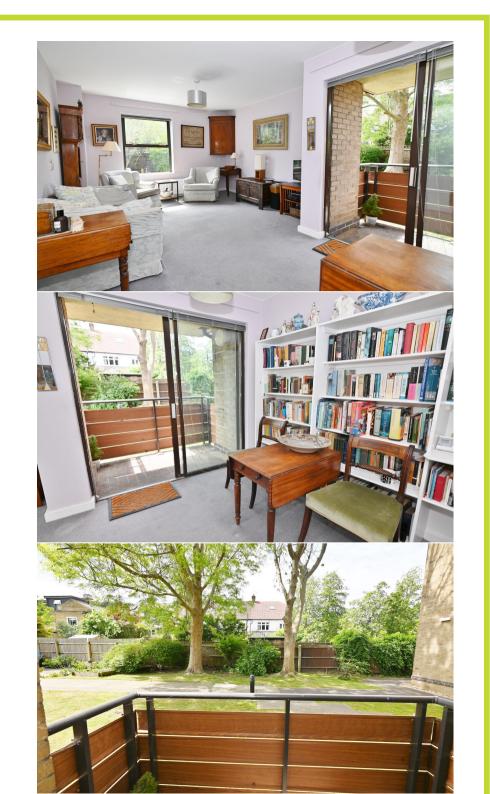

Entrance hallway with built in storage leads to the shower room, the spacious double bedroom, the separate fitted kitchen and the dual aspect living/dining room with a south facing window and sliding door onto the west facing balcony.