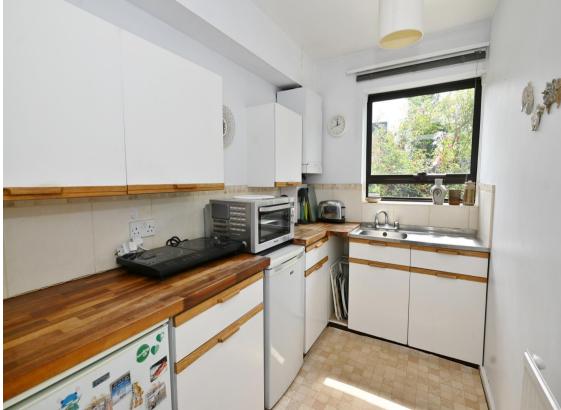

Entrance hallway with built in storage leads to the shower room, the spacious double bedroom, the separate fitted kitchen and the dual aspect living/dining room with a south facing window and sliding door onto the west facing balcony.