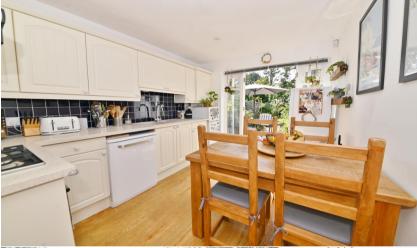

Recently built porch leads into the spacious open plan living room with a feature fireplace, built in storage, an understairs study area. At the rear is a hallway with a roof light and doors to the utility/storage room, the family bathroom and open access into the light filled kitchen/dining room at the rear. Doors open onto the larger than average garden with a patio, lawn, mature planting and space for a greenhouse and shed. On the first floor are 2 double bedrooms with built in wardrobes and hatch access to loft storage