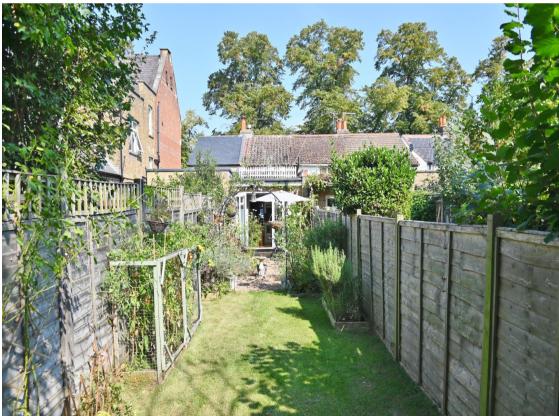

## First Cross Road, Twickenham, TW2 5QA

Mid Terrace 2 double bedroom Victorian 'Summer Cottage' directly overlooking Twickenham Green with a private front and lovely 77ft west facing garden. Situated just 0.1 mile from local shops, cafes and restaurants and only 0.5 miles from Strawberry Hill Station

Recently built porch leads into the spacious open plan living room with a feature fireplace, built in storage, an understairs study area. At the rear is a hallway with a roof light and doors to the utility/storage room, the family bathroom and open access into the light filled kitchen/dining room at the rear. Doors open onto the larger than average garden with a patio, lawn, mature planting and space for a greenhouse and shed. On the first floor are 2 double bedrooms with built in wardrobes and hatch access to loft storage