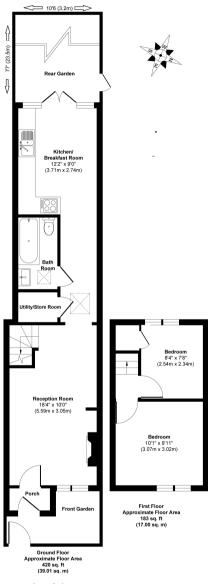

## Summer Cottage, First Cross Road

Approx. Gross Internal Floor Area 603 sq. ft / 56.01 sq. m Illustration for identification purposes only, measurements are approximate, not to scale. Produced by Elements Property

Recently built porch leads into the spacious open plan living room with a feature fireplace, built in storage, an understairs study area. At the rear is a hallway with a roof light and doors to the utility/storage room, the family bathroom and open access into the light filled kitchen/dining room at the rear. Doors open onto the larger than average garden with a patio, lawn, mature planting and space for a greenhouse and shed. On the first floor are 2 double bedrooms with built in wardrobes and hatch access to loft storage