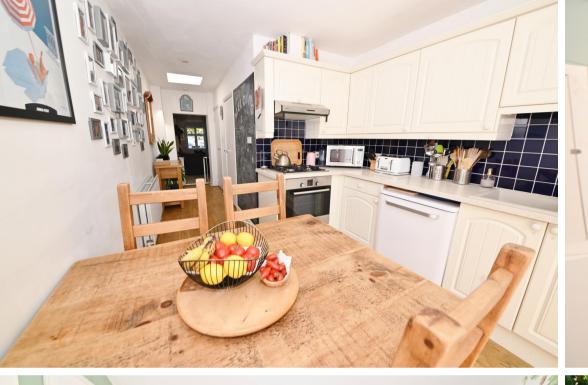

Recently built porch leads into the spacious open plan living room with a feature fireplace, built in storage, an understairs study area. At the rear is a hallway with a roof light and doors to the utility/storage room, the family bathroom and open access into the light filled kitchen/dining room at the rear. Doors open onto the larger than average garden with a patio, lawn, mature planting and space for a greenhouse and shed. On the first floor are 2 double bedrooms with built in wardrobes and hatch access to loft storage