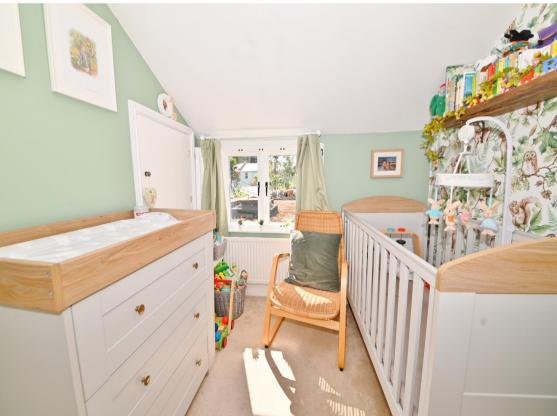

Recently built porch leads into the spacious open plan living room with a feature fireplace, built in storage, an understairs study area. At the rear is a hallway with a roof light and doors to the utility/storage room, the family bathroom and open access into the light filled kitchen/dining room at the rear. Doors open onto the larger than average garden with a patio, lawn, mature planting and space for a greenhouse and shed. On the first floor are 2 double bedrooms with built in wardrobes and hatch access to loft storage