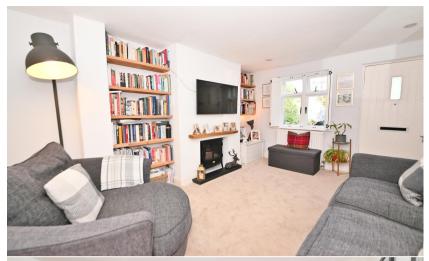

Recently built porch leads into the spacious open plan living room with a feature fireplace, built in storage, an understairs study area. At the rear is a hallway with a roof light and doors to the utility/storage room, the family bathroom and open access into the light filled kitchen/dining room at the rear. Doors open onto the larger than average garden with a patio, lawn, mature planting and space for a greenhouse and shed. On the first floor are 2 double bedrooms with built in wardrobes and hatch access to loft storage