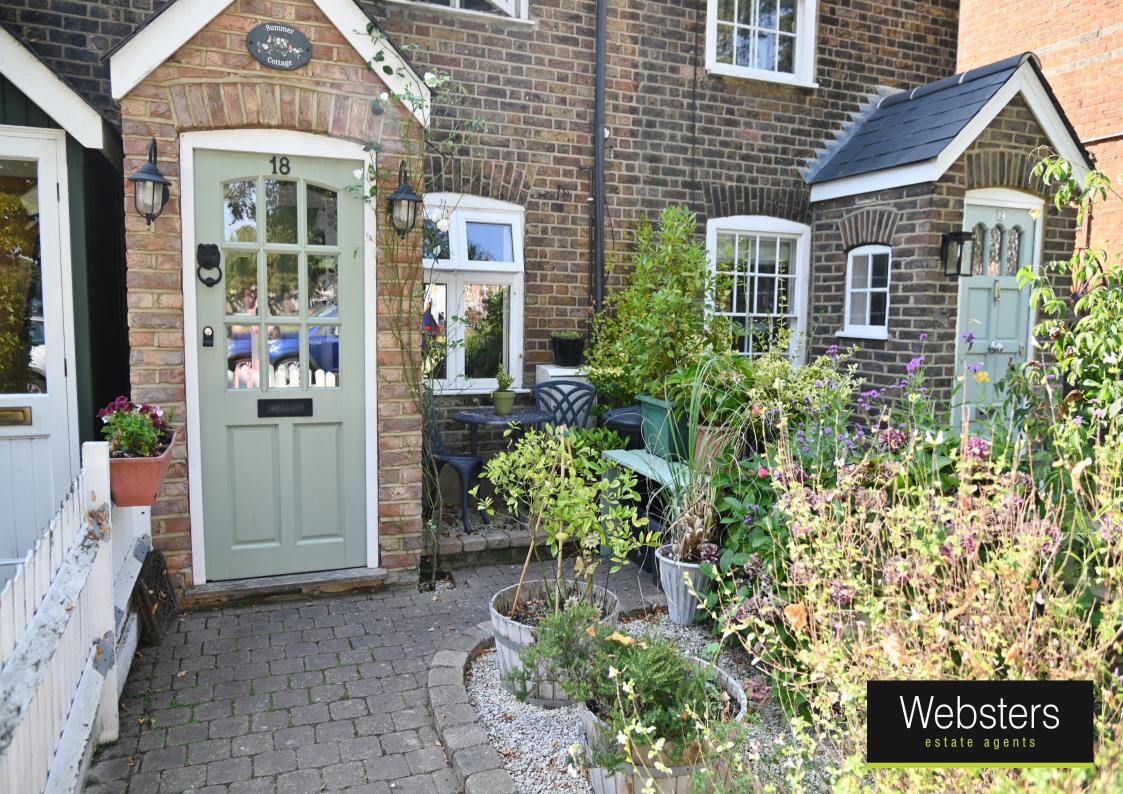

## First Cross Road, Twickenham, TW2 5QA

Mid Terrace 2 double bedroom Victorian 'Summer Cottage' directly overlooking Twickenham Green with a private front and lovely 77ft west facing garden. Situated just 0.1 mile from local shops, cafes and restaurants and only 0.5 miles from Strawberry Hill Station

Recently built porch leads into the spacious open plan living room with a feature fireplace, built in storage, an understairs study area. At the rear is a hallway with a roof light and doors to the utility/storage room, the family bathroom and open access into the light filled kitchen/dining room at the rear. Doors open onto the larger than average garden with a patio, lawn, mature planting and space for a greenhouse and shed. On the first floor are 2 double bedrooms with built in wardrobes and hatch access to loft storage

EPC Rating C

- Mid Terrace Victorian 'Summer Cottage'
- Secluded 77Ft West Facing Garden
- 2 Double Bedrooms and Loft Storage
- Living Room, Kitchen/Dining Room and Utility Room
- Directly Overlooking Twickenham Green
- 0.1 Mile from Local Shops and Cafes
- 0.5 Miles from Strawberry Hill Station