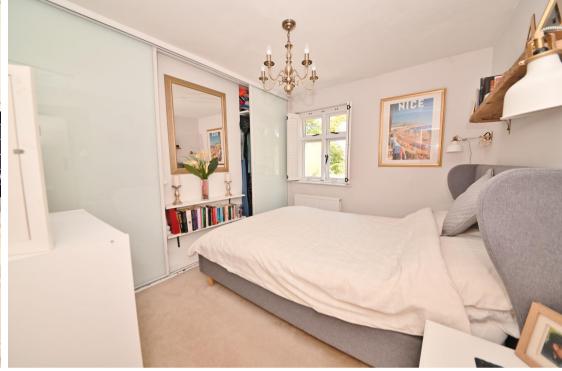

Recently built porch leads into the spacious open plan living room with a feature fireplace, built in storage, an understairs study area. At the rear is a hallway with a roof light and doors to the utility/storage room, the family bathroom and open access into the light filled kitchen/dining room at the rear. Doors open onto the larger than average garden with a patio, lawn, mature planting and space for a greenhouse and shed. On the first floor are 2 double bedrooms with built in wardrobes and hatch access to loft storage