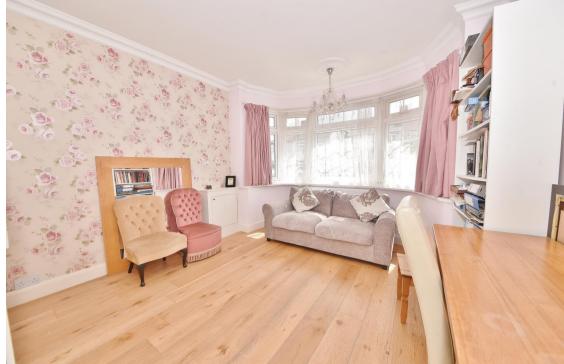

Front door opens into the hallway with access to 2 double bedrooms at the front, the spacious wetroom and the living room with a door into the dining room and fitted kitchen. Double doors open onto the garden with a patio, lawn, shed storage and side access with a secure storage area. On the first floor 2 bedrooms, eaves storage and a shower room.