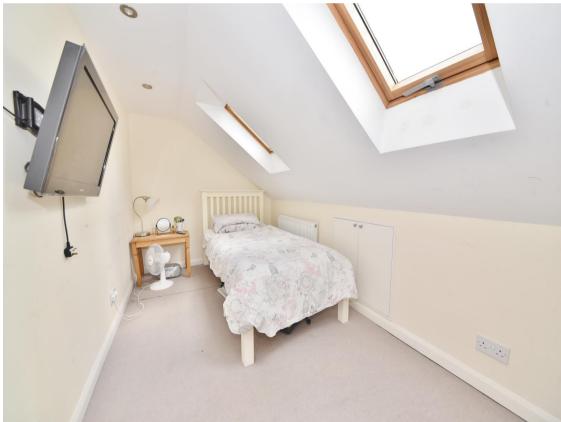

Front door opens into the hallway with access to 2 double bedrooms at the front, the spacious wetroom and the living room with a door into the dining room and fitted kitchen. Double doors open onto the garden with a patio, lawn, shed storage and side access with a secure storage area. On the first floor 2 bedrooms, eaves storage and a shower room.