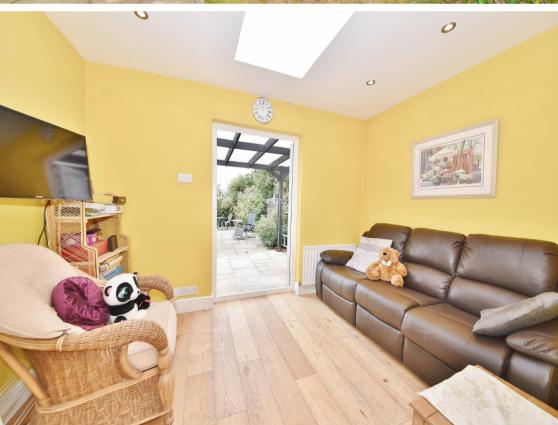

Extended at the rear and loft converted to offer 1222 sq ft of well proportioned living space over 2 floors with modern fixtures, fittings and floorings, double glazed windows and doors and potential to reconfigure the layout to create a stunning open plan kitchen/family room overlooking the garden.

Front door opens into the hallway with access to 2 double bedrooms at the front, the spacious wetroom and the living room with a door into the dining room and fitted kitchen. Double doors open onto the garden with a patio, lawn, shed storage and side access with a secure storage area. On the first floor 2 bedrooms, eaves storage and a shower room.