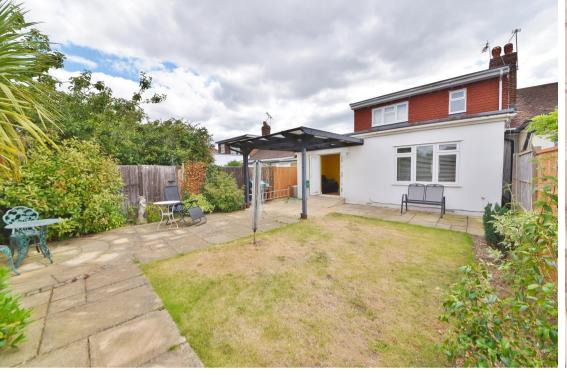

Front door opens into the hallway with access to 2 double bedrooms at the front, the spacious wetroom and the living room with a door into the dining room and fitted kitchen. Double doors open onto the garden with a patio, lawn, shed storage and side access with a secure storage area. On the first floor 2 bedrooms, eaves storage and a shower room.

- Semi Detached 1222 Sq Ft Home
- 4 Bedrooms and 2 Bathrooms
- Driveway Parking and West Facing Garden
- No Onward Chain
- Well Balanced Living Space over 2 Floors
- 0.2 Miles from Crane Park
- Within 0.7 Miles of Popular Schools