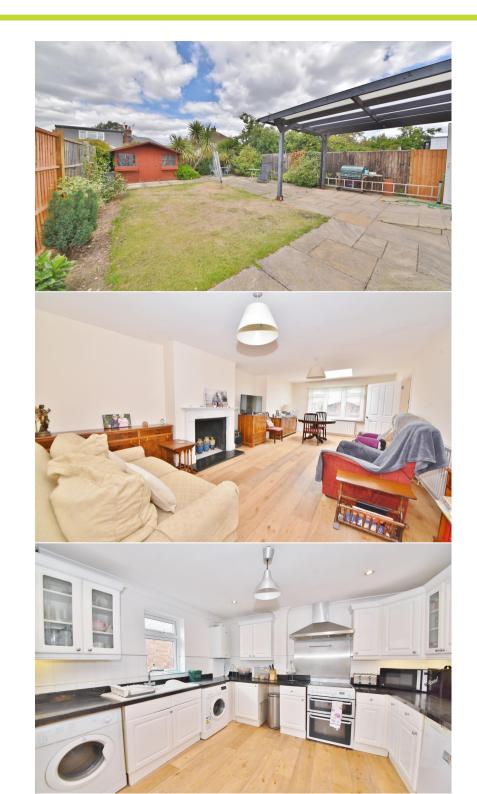

Extended at the rear and loft converted to offer 1222 sq ft of well proportioned living space over 2 floors with modern fixtures, fittings and floorings, double glazed windows and doors and potential to reconfigure the layout to create a stunning open plan kitchen/family room overlooking the garden.

Front door opens into the hallway with access to 2 double bedrooms at the front, the spacious wetroom and the living room with a door into the dining room and fitted kitchen. Double doors open onto the garden with a patio, lawn, shed storage and side access with a secure storage area. On the first floor 2 bedrooms, eaves storage and a shower room.