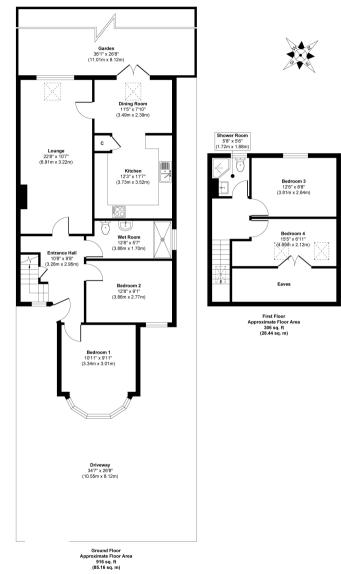

Front door opens into the hallway with access to 2 double bedrooms at the front, the spacious wetroom and the living room with a door into the dining room and fitted kitchen. Double doors open onto the garden with a patio, lawn, shed storage and side access with a secure storage area. On the first floor 2 bedrooms, eaves storage and a shower room.

Approx. Gross Internal Floor Area 1222 sq. ft / 113.60 sq. m

a Websters Estate Agents 164 Heath Road, Twickenham, Middlesex TW1 4BN t 020 8892 3343 e sales@mywebsters.co.uk w mywebsters.co.uk