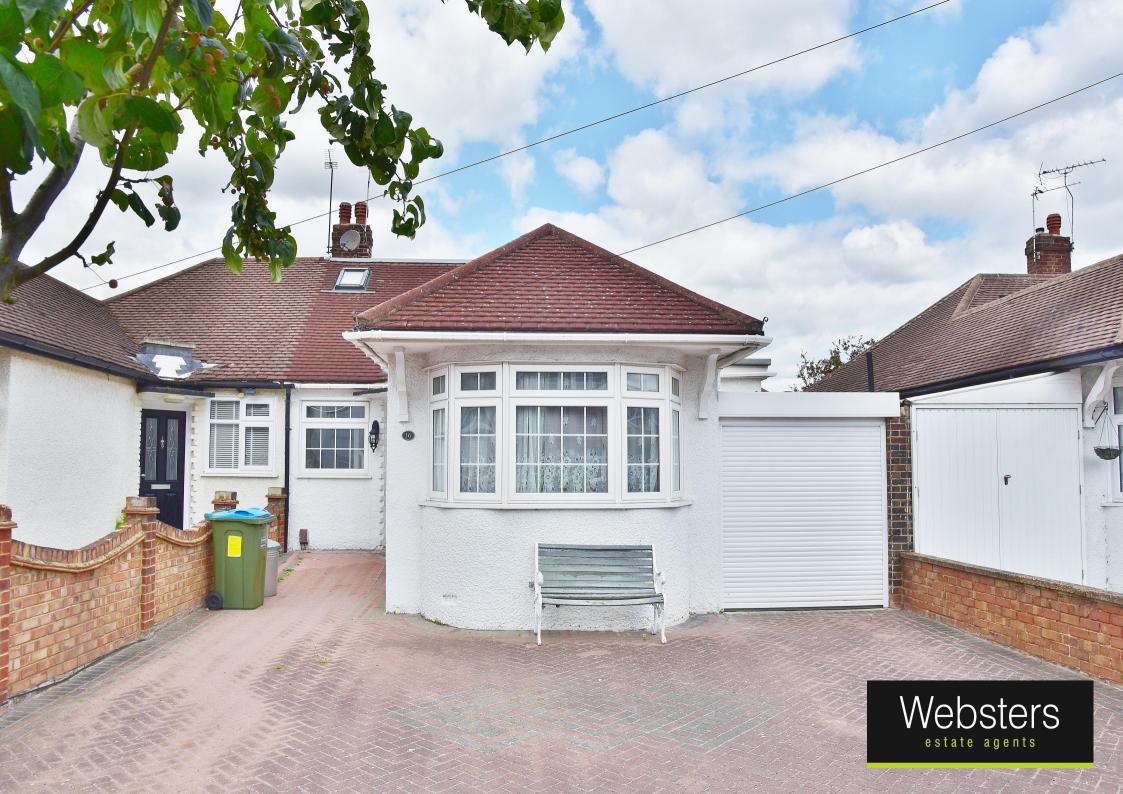

## Villiers Avenue, Twickenham, TW2 6BL

Semi Detached 4 bedroom home with driveway parking, a west facing garden and no onward chain. Situated in a quiet and highly regarded residential area only 0.2 miles from Crane Park, 0.3 miles from local shops and within 0.7 miles of Heathfield and Bishop Perrin Primary and Turing House School.

- Semi Detached 1222 Sq Ft Home
- 4 Bedrooms and 2 Bathrooms
- Driveway Parking and West Facing Garden
- No Onward Chain
- Well Balanced Living Space over 2 Floors
- 0.2 Miles from Crane Park
- Within 0.7 Miles of Popular Schools