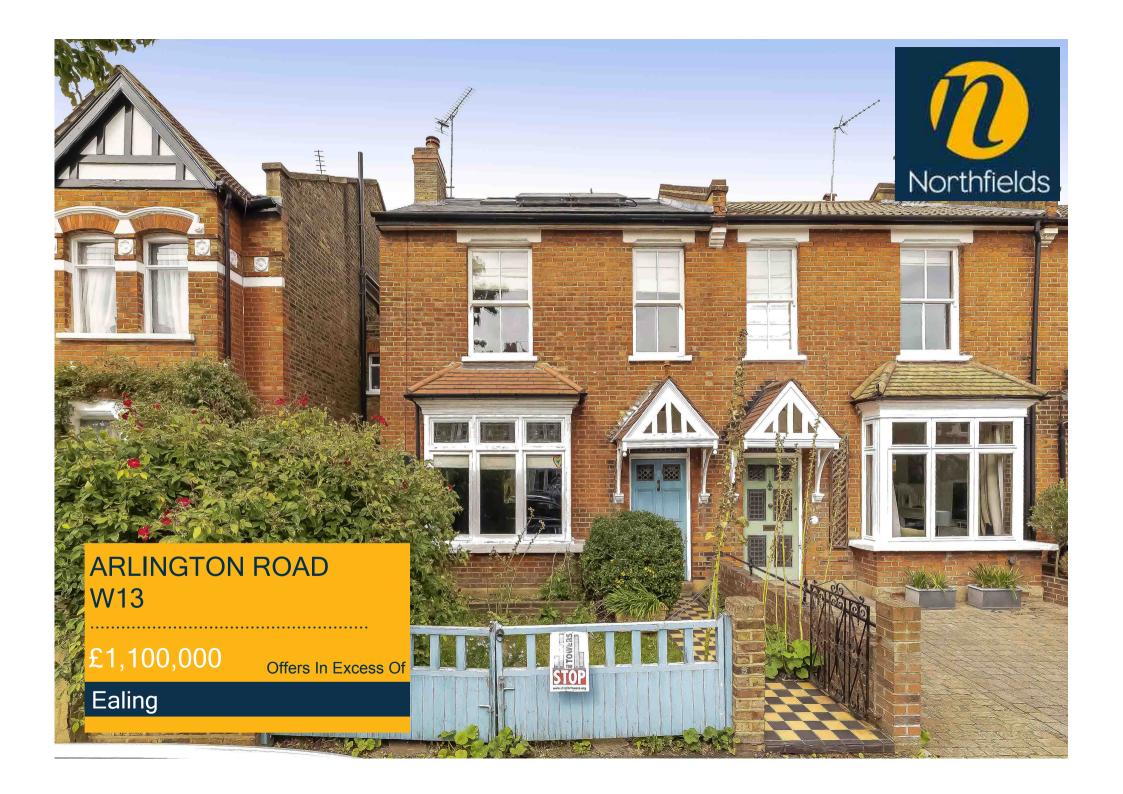

## **ARLINGTON ROAD, W13**

£1,100,000 - OIEO

A beautifully appointed Edwardian, end of terrace, four bedroom, family home with plenty of period charm, high ceilings, original cornicing, feature fireplaces and a well maintained mature garden.

As you enter the wide hallway of this charming property the generous proportions are evident, this impressive house sits on the borders of the prestigious St Stephens area.

The ground floor boasts a large through reception room, a kitchen diner, a functional utility room & WC. On the first floor there are three spacious double bedrooms and they have the benefit of a modern family bathroom. The second floor is thoughtfully converted to accommodate a master bedroom and bathroom.