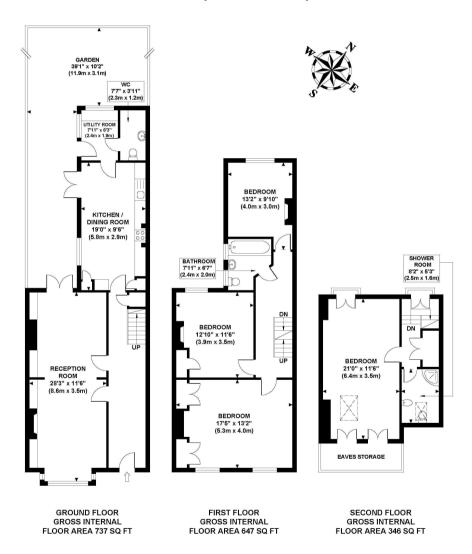

## **ARLINGTON ROAD**

Approximate Gross Internal Area 1730 sq ft / 160.70 sq m

Although every attempt has been made to ensure accuracy, all measurements are approximate and no responsibility is taken for any error, omission, or mid-statement. This floor plan is for illustrative purposes only and not to scale. Measured in accordance to RICS standards.