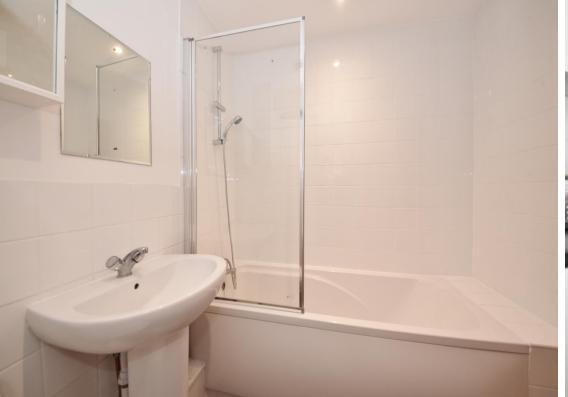

Entrance hallway leads to storage, the fitted kitchen and the living/dining room at the rear. Patio doors open onto the south facing garden with a patio, lawn and gated rear access with a pathway leading to the garage block. On the first floor are 2 double bedrooms, the family bathroom and hatch access to loft storage.