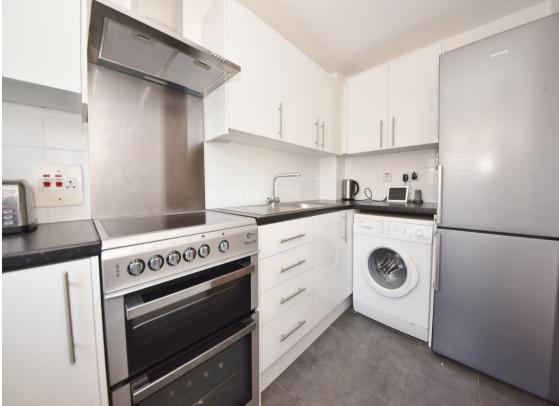

Entrance hallway leads to storage, the fitted kitchen and the living/dining room at the rear. Patio doors open onto the south facing garden with a patio, lawn and gated rear access with a pathway leading to the garage block. On the first floor are 2 double bedrooms, the family bathroom and hatch access to loft storage.