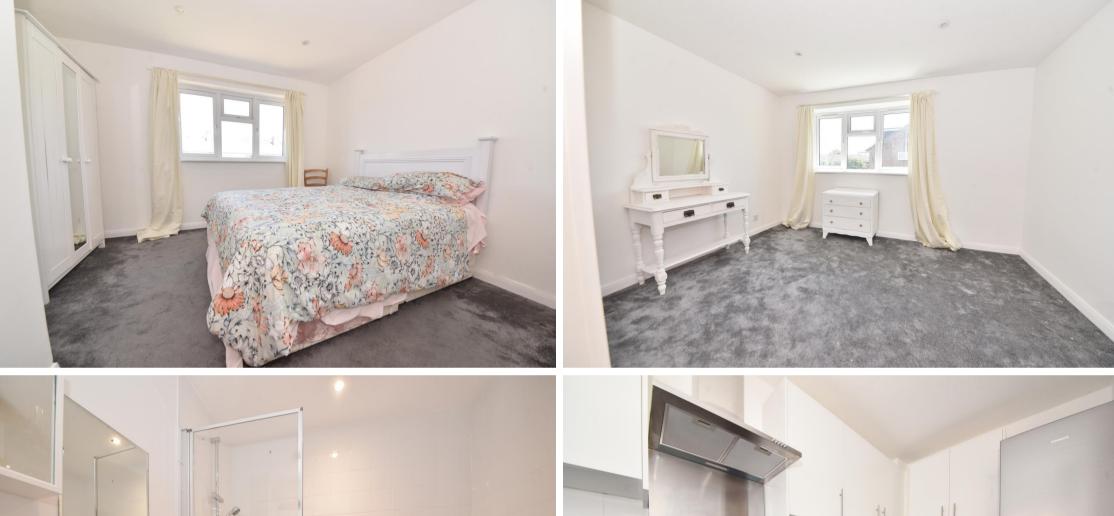

Entrance hallway leads to storage, the fitted kitchen and the living/dining room at the rear. Patio doors open onto the south facing garden with a patio, lawn and gated rear access with a pathway leading to the garage block. On the first floor are 2 double bedrooms, the family bathroom and hatch access to loft storage.