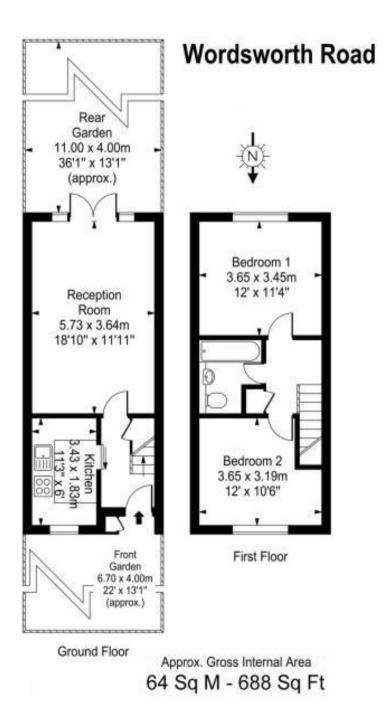

With no onward chain, tastefully presented and offering 688 sq ft of well balanced living space over 2 floors with modern fixtures and fittings, double glazed windows and doors and potential to loft convert (subject to Planning Permission and Building Regulations)

Entrance hallway leads to storage, the fitted kitchen and the living/dining room at the rear. Patio doors open onto the south facing garden with a patio, lawn and gated rear access with a pathway leading to the garage block. On the first floor are 2 double bedrooms, the family bathroom and hatch access to loft storage.