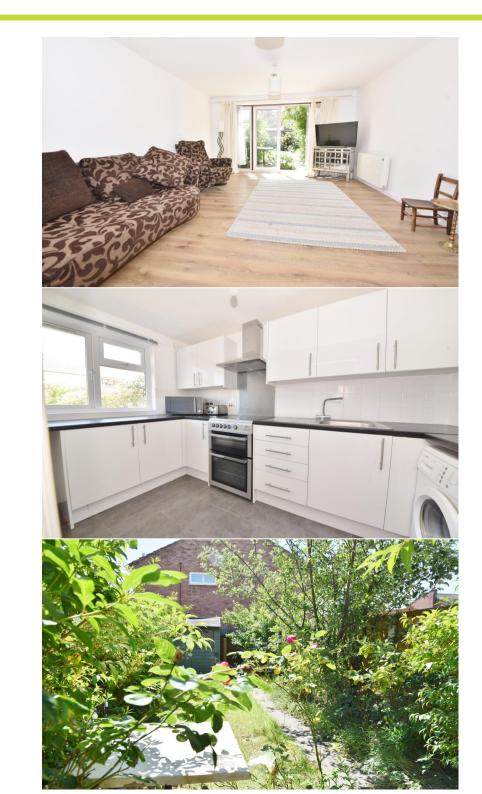

Entrance hallway leads to storage, the fitted kitchen and the living/dining room at the rear. Patio doors open onto the south facing garden with a patio, lawn and gated rear access with a pathway leading to the garage block. On the first floor are 2 double bedrooms, the family bathroom and hatch access to loft storage.