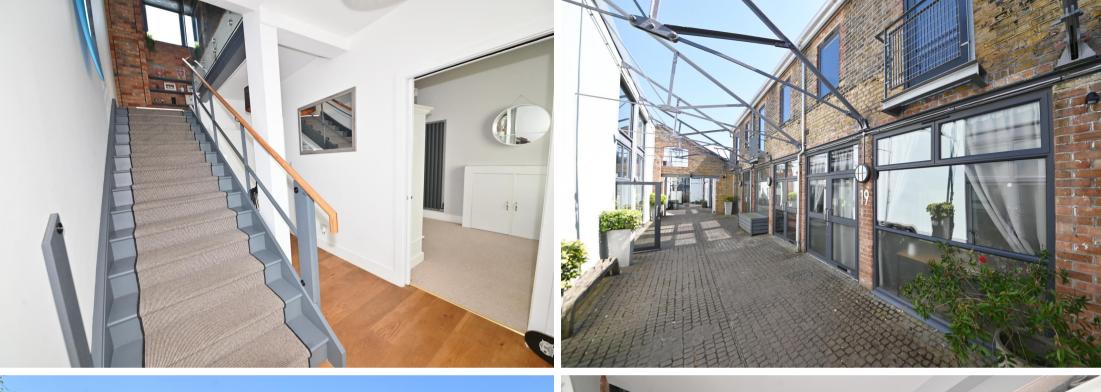

Unit 19 was completely transformed from an office into an impressive, high specification bespoke family home in 2016/2017. Offering 884 sq ft of well balanced living space over 2 floors with retained original brickwork/metalwork, large double glazed windows and doors, energy efficient heating, lighting and appliances, built in and loft storage and underfloor heating in bathrooms.

Double glass doors open into the spacious hallway with storage, a shower room and sliding doors to a bedroom and a dressing/study room. Stairs lead up to open plan, dual aspect living room with a vaulted ceiling, space for seating and dining and a stylish fitted kitchen with a quartz worktop, belfast sink, intergrated appliances and a Rangemaster cooker. Doors lead into the main bedroom with a luxury ensuite bathroom, built in wardrobes and a juliet balcony.