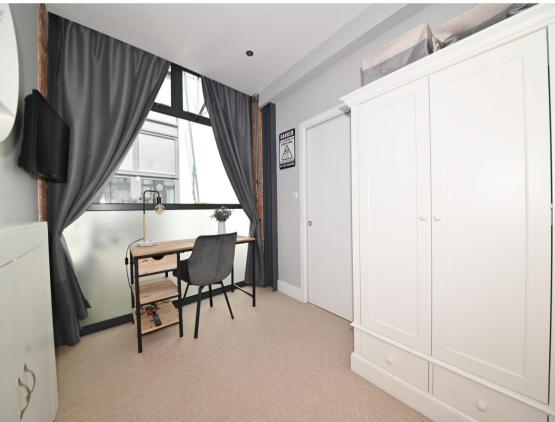

Double glass doors open into the spacious hallway with storage, a shower room and sliding doors to a bedroom and a dressing/study room. Stairs lead up to open plan, dual aspect living room with a vaulted ceiling, space for seating and dining and a stylish fitted kitchen with a quartz worktop, belfast sink, intergrated appliances and a Rangemaster cooker. Doors lead into the main bedroom with a luxury ensuite bathroom, built in wardrobes and a juliet balcony.