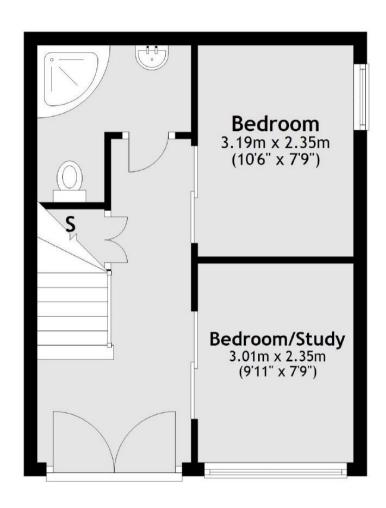

Double glass doors open into the spacious hallway with storage, a shower room and sliding doors to a bedroom and a dressing/study room. Stairs lead up to open plan, dual aspect living room with a vaulted ceiling, space for seating and dining and a stylish fitted kitchen with a quartz worktop, belfast sink, intergrated appliances and a Rangemaster cooker. Doors lead into the main bedroom with a luxury ensuite bathroom, built in wardrobes and a juliet balcony.

First Floor **Ground Floor** 

Total area: approx. 82.2 sq. metres (884.9 sq. feet)

a Websters Estate Agents 36 Broad Street, Teddington, Middlesex TW11 8QY

t 020 8614 6000

e sales@mywebsters.co.uk w mywebsters.co.uk