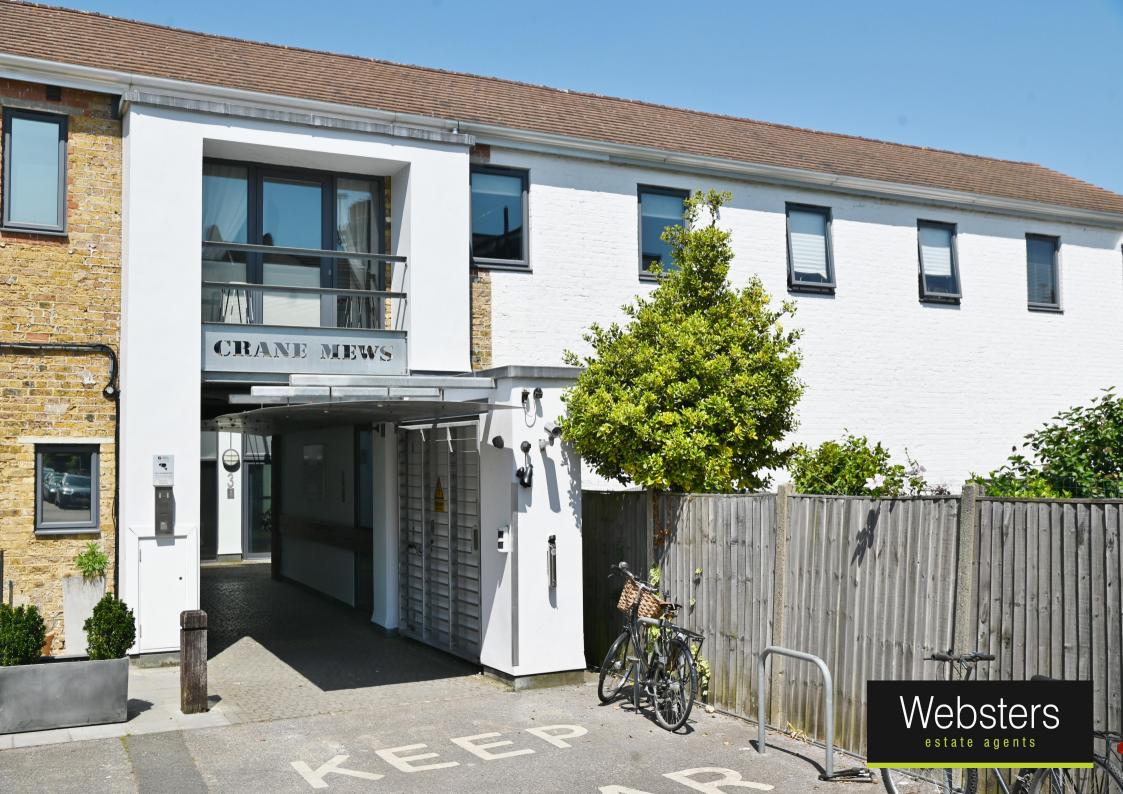

## Gould Road, Twickenham, TW2 6RS

Stunning Mews style 2/3 bedroom home in a contemporary mixed use development with secure gated access, landscaped southerly aspect riverside communal gardens, bike storage and an allocated parking space. Situated in a popular residential area just 0.2 miles from Twickenham Green, local shops and restaurants and 0.3 miles from Kneller Gardens with a bike/walking track along the River Crane to Crane Park and Twickenham Station.

Unit 19 was completely transformed from an office into an impressive, high specification bespoke family home in 2016/2017. Offering 884 sq ft of well balanced living space over 2 floors with retained original brickwork/metalwork, large double glazed windows and doors, energy efficient heating, lighting and appliances, built in and loft storage and underfloor heating in bathrooms.