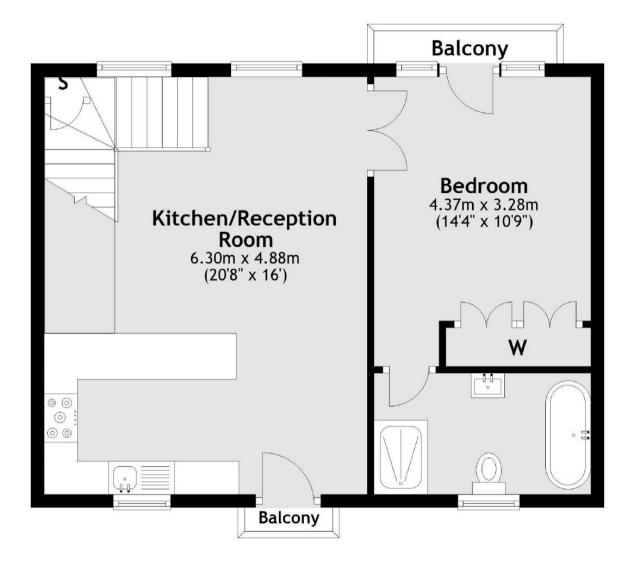

Double glass doors open into the spacious hallway with storage, a shower room and sliding doors to a bedroom and a dressing/study room. Stairs lead up to open plan, dual aspect living room with a vaulted ceiling, space for seating and dining and a stylish fitted kitchen with a quartz worktop, belfast sink, intergrated appliances and a Rangemaster cooker. Doors lead into the main bedroom with a luxury ensuite bathroom, built in wardrobes and a juliet balcony.

First Floor **Ground Floor** 

Total area: approx. 82.2 sq. metres (884.9 sq. feet)

a Websters Estate Agents 36 Broad Street, Teddington, Middlesex TW11 8QY

t 020 8614 6000

e sales@mywebsters.co.uk w mywebsters.co.uk