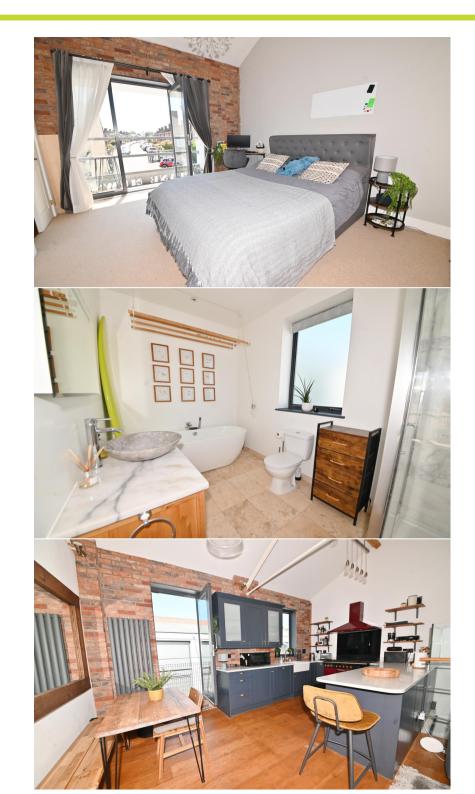

Double glass doors open into the spacious hallway with storage, a shower room and sliding doors to a bedroom and a dressing/study room. Stairs lead up to open plan, dual aspect living room with a vaulted ceiling, space for seating and dining and a stylish fitted kitchen with a quartz worktop, belfast sink, intergrated appliances and a Rangemaster cooker. Doors lead into the main bedroom with a luxury ensuite bathroom, built in wardrobes and a juliet balcony.