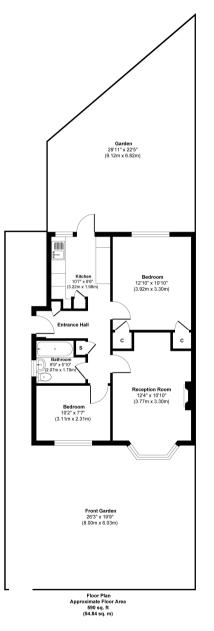

Approx. Gross Internal Floor Area 590 sq. ft / 54.84 sq. m

a Websters Estate Agents 36 Broad Street, Teddington, Middlesex TW11 8QY t 020 8614 6000

e sales@mywebsters.co.uk w mywebsters.co.uk