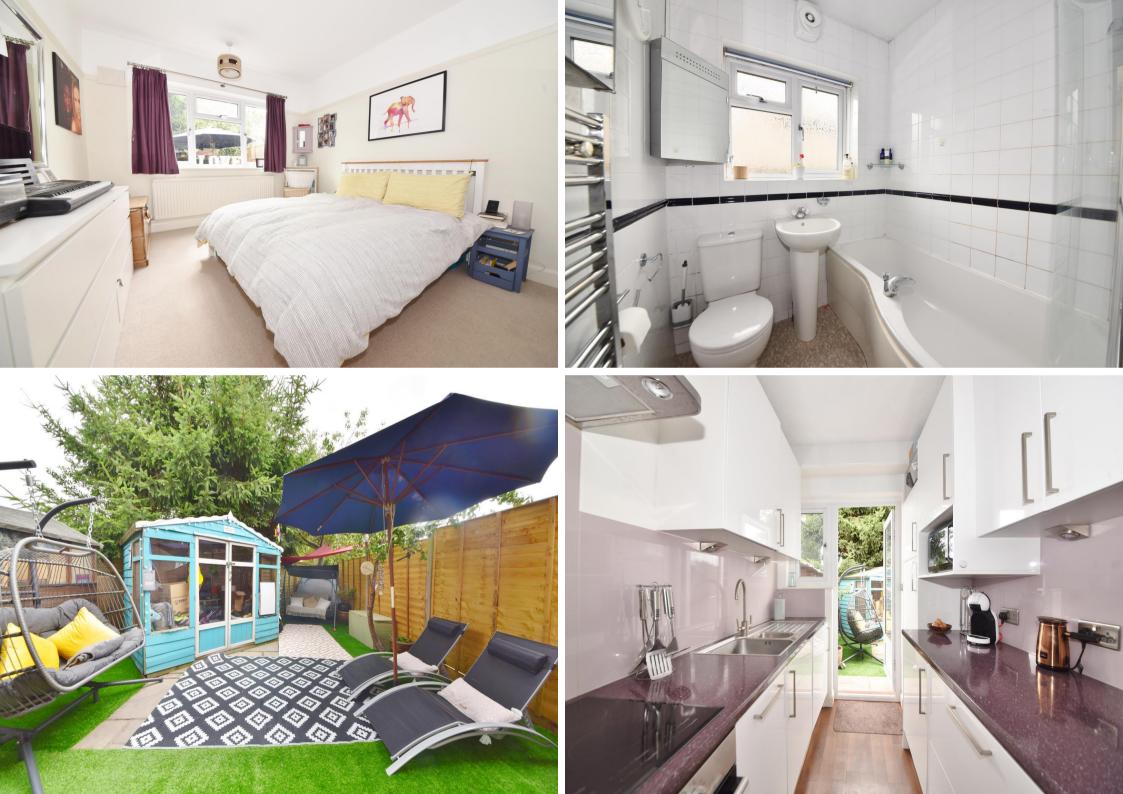

Front door opens to the hallway with built in storage, doors to the 2 bedrooms, the family bathroom, the spacious bay fronted living/dining room and the separate kitchen with stylish fitted units. A door opens onto the low maintenance garden with shed storage, recently replaced fences and gated side access.