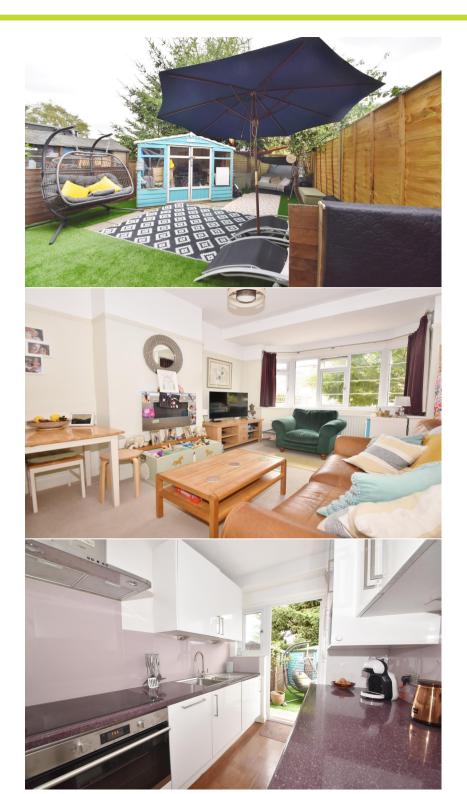

Front door opens to the hallway with built in storage, doors to the 2 bedrooms, the family bathroom, the spacious bay fronted living/dining room and the separate kitchen with stylish fitted units. A door opens onto the low maintenance garden with shed storage, recently replaced fences and gated side access.