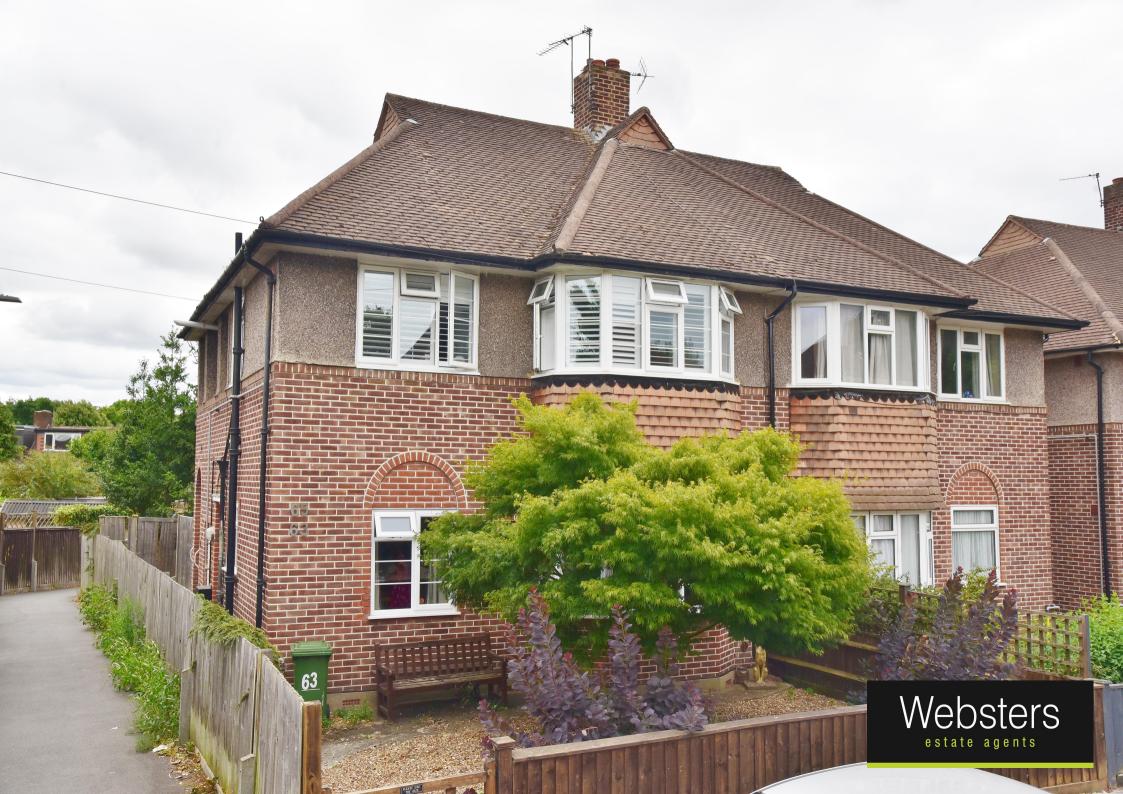

## Selkirk Road, Twickenham, TW2 6PT

Ground Floor 2 bedroom Maisonette with a private front and rear garden and no onward chain. Situated 0.1 mile from Crane Park and less than 0.7 miles from Twickenham Green, Trafalgar, Heathfield, St James Primary and Waldegrave Girls/Co-ed Sixth Form.

Tastefully presented to offer 590 sq ft of well balanced living space with modern fixtures, fittings and floorings, double glazed windows and doors, built in storage, neutral decor and potential to create driveway parking (subject to LBRUT approval).

Located 0.6 miles from Whitton Town Centre, shops, cafes and mainline train station and just 0.3 miles from the A316 with direct access to the M3/M25 and into central London. EPC Rating D

- Ground Floor 2 Bedroom Maisonette
- 590 Sq Ft of Living Space
- Private Front and Rear Gardens
- No Onward Chain
- Spacious Living Room and Separate Kitchen
- 0.1 Mile from Crane Park
- 0.5 Miles from Whitton Train Station