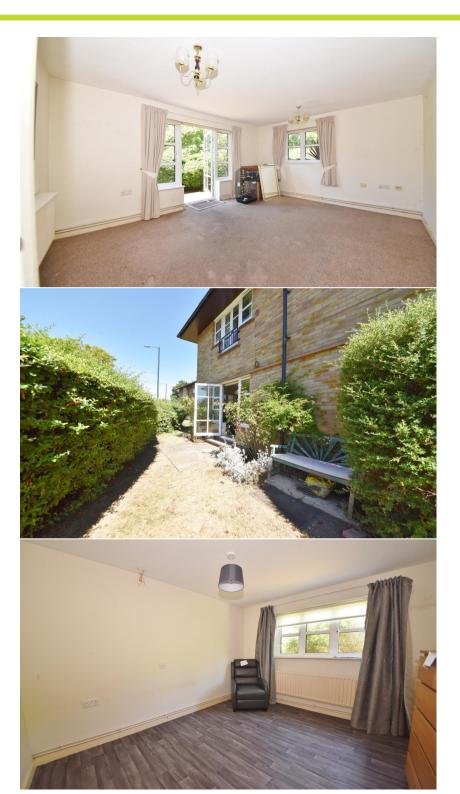

## Walpole Road, Teddington, TW11 8TQ

Ground Floor 2 bedroom apartment in a popular over 60's Independent Living/Retirement development with a private patio. Situated in central Teddington with direct access to shops, cafes, restaurants, bus stops towards Kingston, Richmond and Heathrow and just 0.4 miles from Teddington train station.

With a 70% share of ownership and no onward chain or monthly rental.

Tastefully presented, in need of some updating and offering 565 sq ft of living space with secure entry phone access, communal gardens and courtyard, some residents parking, an on-site manager, residents lounge, a laundry room and use of the family guest suite.

Entrance hallway leads to storage, the 2 bedrooms, the shower room, the living/dining room with doors onto the patio and communal gardens and the separate fitted kitchen.

Located less than 0.6 miles from Bushy Park and 0.9 miles from Teddington footbridge leading across the Thames to Teddington Lock, Ham Lands and towpath walks towards Richmond and Hampton Court Palace. EPC Rating C