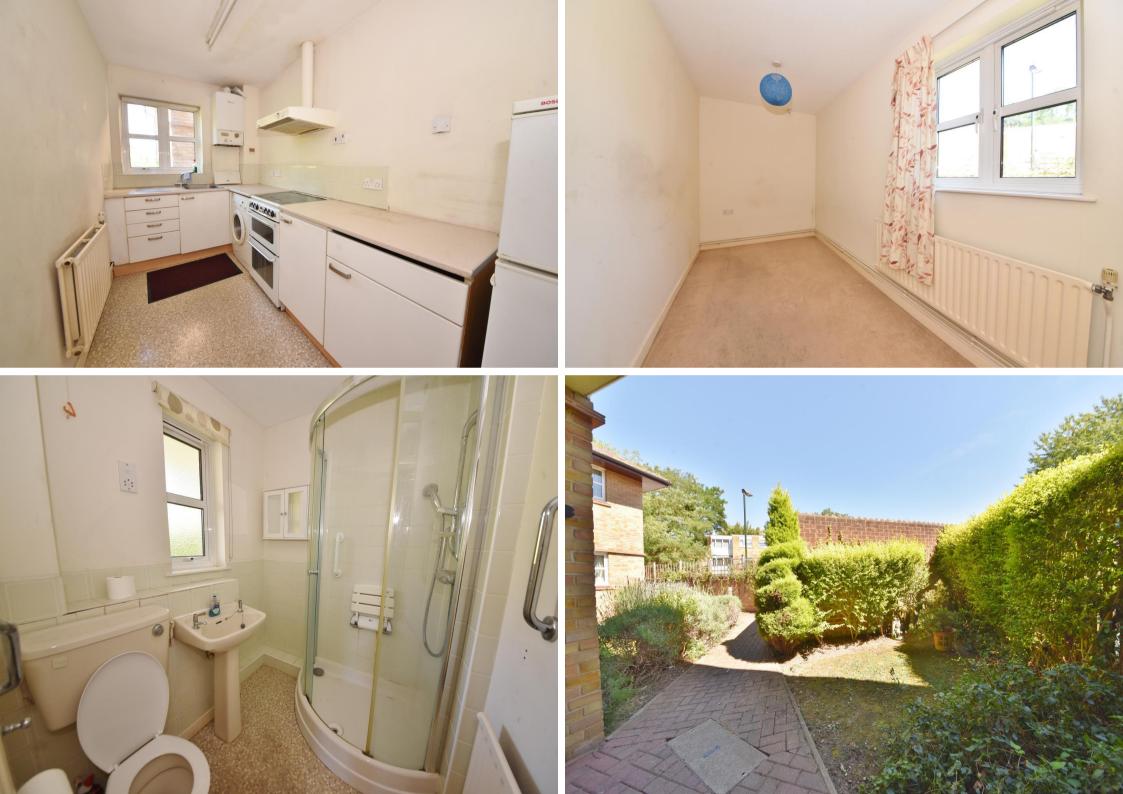

With a 70% share of ownership and no onward chain or monthly rental.

Tastefully presented, in need of some updating and offering 565 sq ft of living space with secure entry phone access, communal gardens and courtyard, some residents parking, an on-site manager, residents lounge, a laundry room and use of the family guest suite.

Entrance hallway leads to storage, the 2 bedrooms, the shower room, the living/dining room with doors onto the patio and communal gardens and the separate fitted kitchen.

Located less than 0.6 miles from Bushy Park and 0.9 miles from Teddington footbridge leading across the Thames to Teddington Lock, Ham Lands and towpath walks towards Richmond and Hampton Court Palace. EPC Rating C