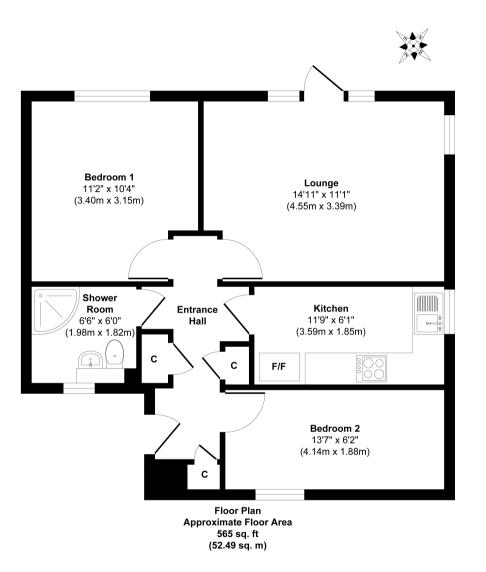

Entrance hallway leads to storage, the 2 bedrooms, the shower room, the living/dining room with doors onto the patio and communal gardens and the separate fitted kitchen.

Located less than 0.6 miles from Bushy Park and 0.9 miles from Teddington footbridge leading across the Thames to Teddington Lock, Ham Lands and towpath walks towards Richmond and Hampton Court Palace. EPC Rating C

Approx. Gross Internal Floor Area 565 sq. ft / 52.49 sq. m

a Websters Estate Agents 36 Broad Street, Teddington, Middlesex TW11 8QY t 020 8614 6000

e sales@mywebsters.co.uk wmywebsters.co.uk