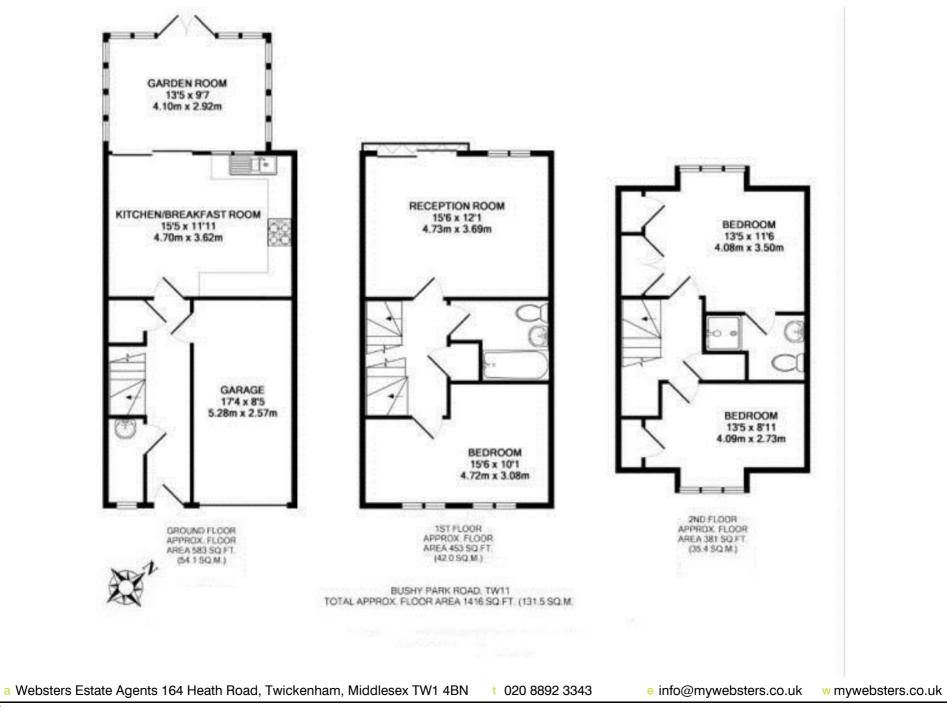

Well presented throughout with light neutral décor and high quality fixtures and fittings, this lovely home offers 1416 sq ft of adaptable living space over 3 floors.

Entrance hallway leads to a utility room, garage and the spacious fully fitted kitchen/dining room. Doors open into the conservatory and onto the pretty west facing garden with patio, lawn and side access from the front of the house.

On the first floor is the light and spacious family living room, a double bedroom and the family bathroom. The master bedroom with en suite shower facilities and the third double bedroom are on the second floor with storage and access to boarded loft space.