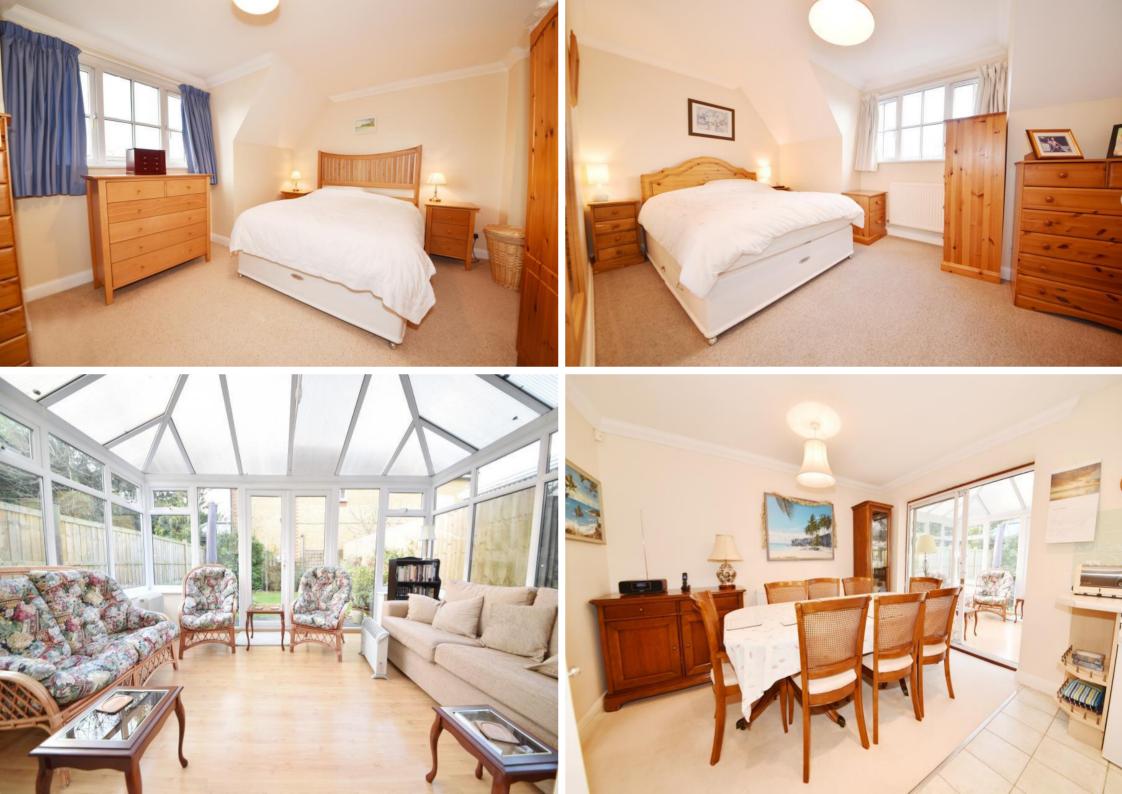

Well presented throughout with light neutral décor and high quality fixtures and fittings, this lovely home offers 1416 sq ft of adaptable living space over 3 floors.

Entrance hallway leads to a utility room, garage and the spacious fully fitted kitchen/dining room. Doors open into the conservatory and onto the pretty west facing garden with patio, lawn and side access from the front of the house.

On the first floor is the light and spacious family living room, a double bedroom and the family bathroom. The master bedroom with en suite shower facilities and the third double bedroom are on the second floor with storage and access to boarded loft space.

Located 0.4 miles from Hampton Wick train station and just 0.9 miles from Teddington and Kingston upon Thames. EPC Rating D

- Semi Detached Family Home
- Kitchen/Dining Room and Conservatory
- 3 Double Bedrooms
- Family Bathroom and En-Suite Shower Room
- Garage and Driveway Parking
- West Facing Garden with Side Access
- 0.4 Miles from Hampton Wick Station