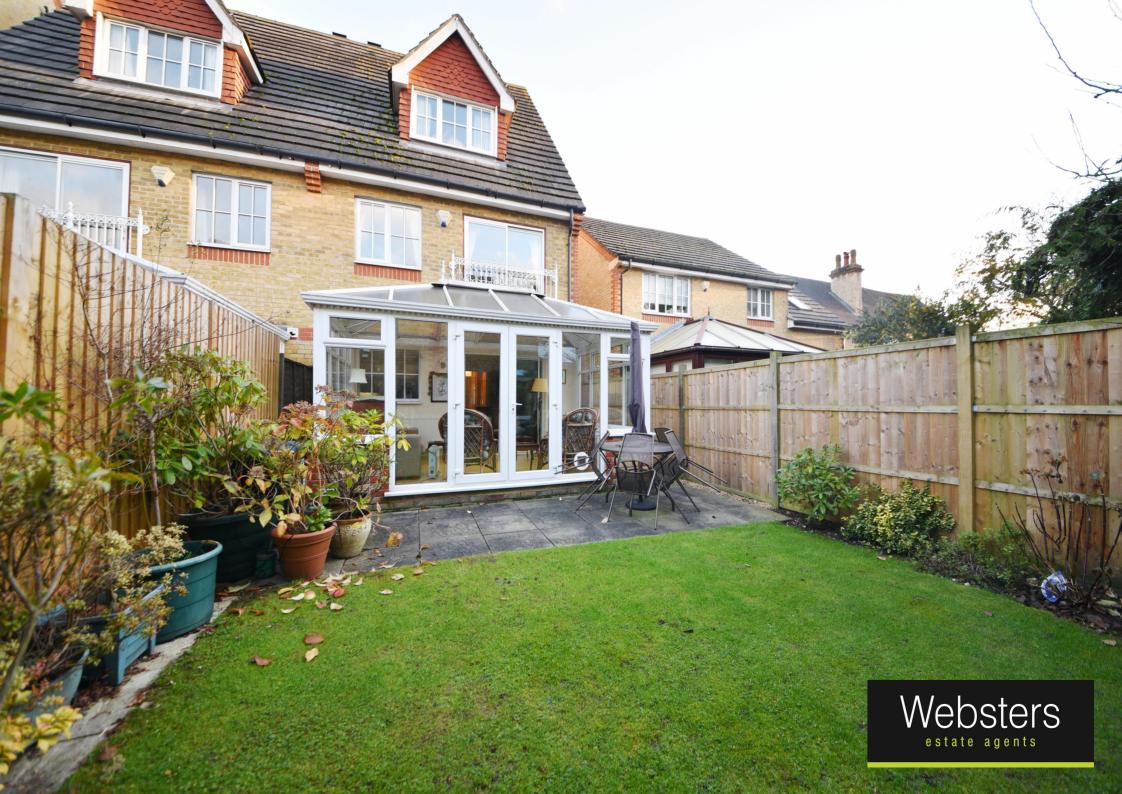

## Bushy Park Road, Teddington

Attractive semi detached 3 double bedroom modern family home with a garage and driveway parking. Situated less than 75 metres from Bushy Park with Richmond Boroughs most popular schools all within 1 mile.

Well presented throughout with light neutral décor and high quality fixtures and fittings, this lovely home offers 1416 sq ft of adaptable living space over 3 floors.

Entrance hallway leads to a utility room, garage and the spacious fully fitted kitchen/dining room. Doors open into the conservatory and onto the pretty west facing garden with patio, lawn and side access from the front of the house.