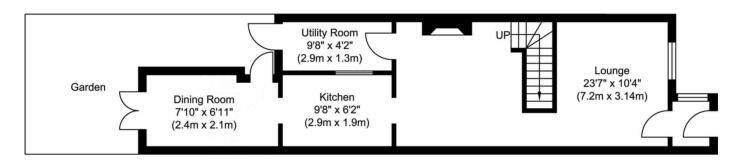

First Floor Approximate Floor Area 300.0 sq. ft. (27.9 sq.m) Second Floor Approximate Floor Area 153.0 sq. ft. (14.2 sq.m)

Ground Floor Approximate Floor Area 432.45 sq. ft. (40.1 sq.m)

Total Gross Internal Area 884.0 sq. ft. (82.2 sq. m)

## Second Cross Road, Twickenham, TW2 5RF

Whilst every attempt has been made to ensure the accuracy of the floor plan contained here, measurements of doors, windows, rooms and any other items are approximate and no responsibility is taken for any error, omission, or misstatement. This plan is for illustrative purposes only and should be used as such by any prospective purchaser. The services, systems and appliances shown have not been tested and no guarantee as to their operability or efficiency can be given.