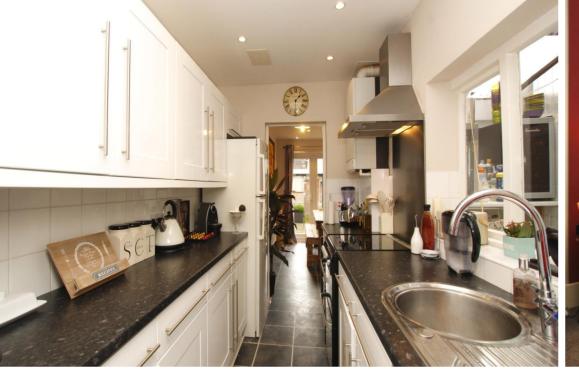

## Second Cross Road, Twickenham, TW2 5RF

A pretty 2 bedroom Victorian cottage that is tastefully presented and retains period character. This lovely home is situated in the desirable Cross Roads area of Twickenham just 400 yards from Twickenham Green. The accommodation is deceptively spacious and has a through reception room with open fire, separate dining room, modern fitted kitchen with covered utility area. Upstairs there is a stunning white bathroom suite with high vaulted ceiling, roll top bath and walk in shower cubicle. Bedroom one has a staircase leading to a very useful loft room, ideal as a dressing room or home office. There is a driveway providing off street parking and the west facing garden has a useful storage shed and pedestrian rear access.

- Victorian Cottage
- 2 Bedrooms
- Loft Room Ideal Dressing Room or Home Office
- Through Lounge with Open Fire
- Separate Dining Room
- White Fitted Kitchen
- Stunning Upstairs Bathroom
- Driveway Off Street Parking
- West Facing Garden