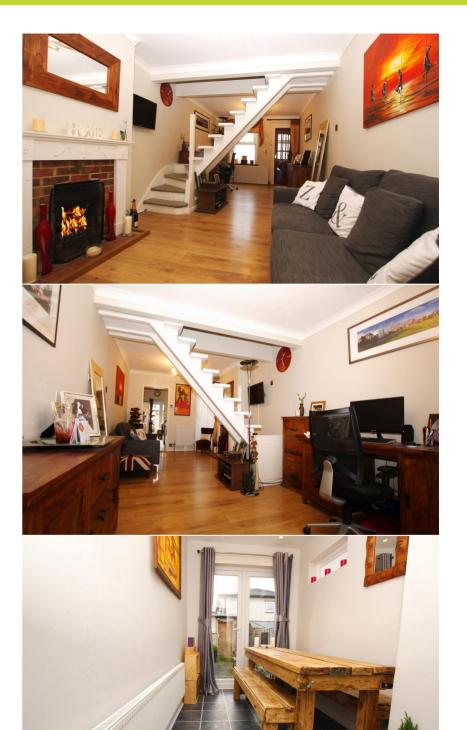

## Second Cross Road, Twickenham, TW2 5RF

A pretty 2 bedroom Victorian cottage that is tastefully presented and retains period character. This lovely home is situated in the desirable Cross Roads area of Twickenham just 400 yards from Twickenham Green. The accommodation is deceptively spacious and has a through reception room with open fire, separate dining room, modern fitted kitchen with covered utility area. Upstairs there is a stunning white bathroom suite with high vaulted ceiling, roll top bath and walk in shower cubicle. Bedroom one has a staircase leading to a very useful loft room, ideal as a dressing room or home office. There is a driveway providing off street parking and the west facing garden has a useful storage shed and pedestrian rear access.

- Victorian Cottage
- 2 Bedrooms
- Loft Room Ideal Dressing Room or Home Office
- Through Lounge with Open Fire
- Separate Dining Room
- White Fitted Kitchen
- Stunning Upstairs Bathroom
- Driveway Off Street Parking
- West Facing Garden