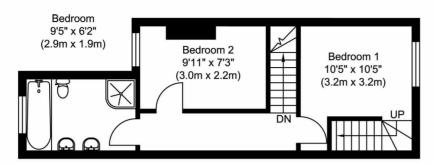

First Floor Approximate Floor Area 300.0 sq. ft. (27.9 sq.m) Second Floor Approximate Floor Area 153.0 sq. ft. (14.2 sq.m)

Ground Floor Approximate Floor Area 432.45 sq. ft. (40.1 sq.m)

Total Gross Internal Area 884.0 sq. ft. (82.2 sq. m)

## Second Cross Road, Twickenham, TW2 5RF

Whilst every attempt has been made to ensure the accuracy of the floor plan contained here, measurements of doors, windows, rooms and any other items are approximate and no responsibility is taken for any error, omission, or misstatement. This plan is for illustrative purposes only and should be used as such by any prospective purchaser. The services, systems and appliances shown have not been tested and no guarantee as to their operability or efficiency can be given.