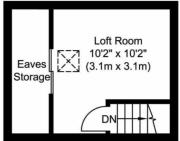

First Floor Approximate Floor Area 300.0 sq. ft. (27.9 sq.m) Second Floor Approximate Floor Area 153.0 sq. ft. (14.2 sq.m)

Ground Floor Approximate Floor Area 432.45 sq. ft. (40.1 sq.m)

Total Gross Internal Area 884.0 sq. ft. (82.2 sq. m)

## Second Cross Road, Twickenham, TW2 5RF

Whilst every attempt has been made to ensure the accuracy of the floor plan contained here, measurements of doors, windows, rooms and any other items are approximate and no responsibility is taken for any error, omission, or misstatement. This plan is for illustrative purposes only and should be used as such by any prospective purchaser. The services, systems and appliances shown have not been tested and no guarantee as to their operability or efficiency can be given.