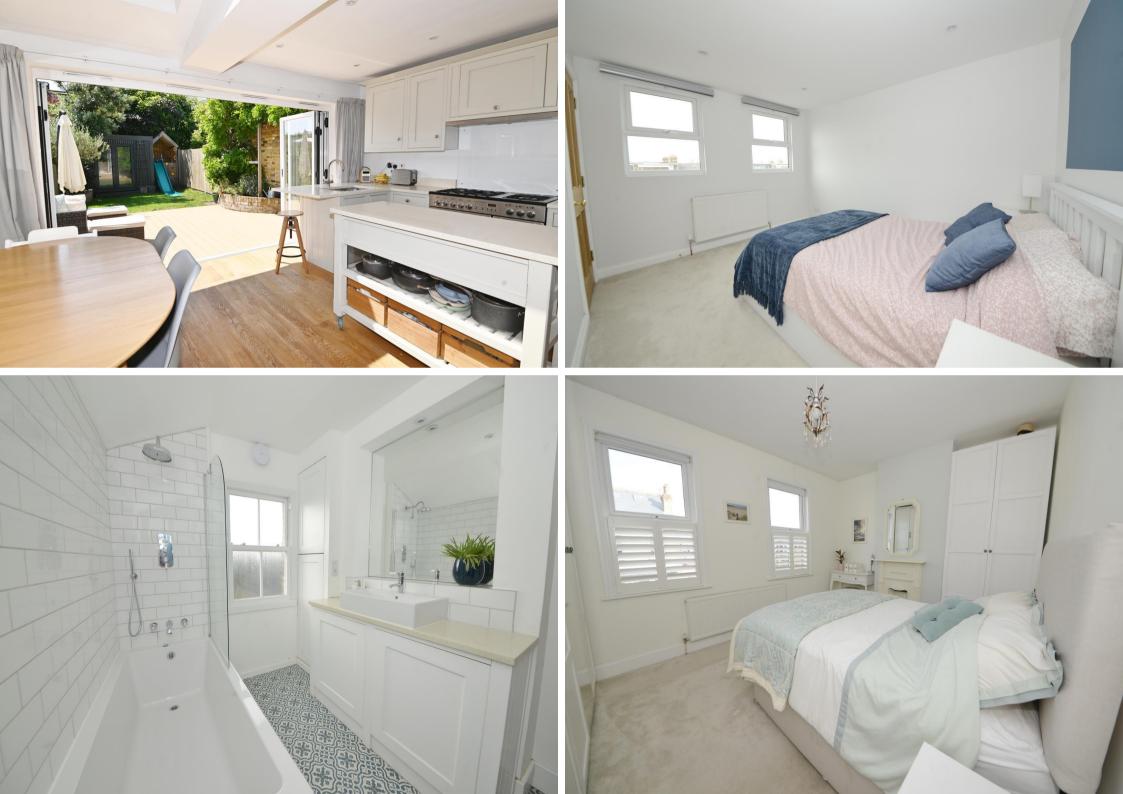

Entrance hallway leads to the bay fronted living room, the understairs w.c and the open plan kitchen/family room at the rear. This stunning light filled room has wooden flooring, a log burner, space for seating and dining and a stylish fitted kitchen. Folding doors open onto the garden with a large sun deck, lawn, purpose built home office and storage. On the first floor are 2 double bedrooms and the spacious family bathroom with a cupboard for the washing machine and dryer. Stairs lead up to the main bedroom with an en-suite shower room and a large single room with eaves storage which is ideal for use as walk in wardrobe/study or bedroom.