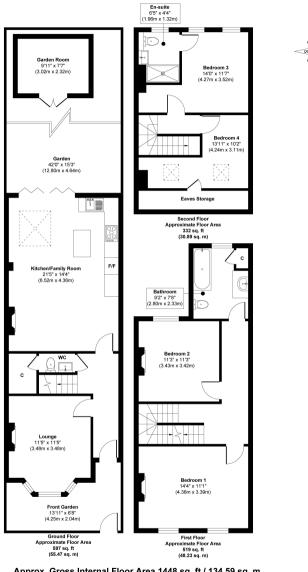

Entrance hallway leads to the bay fronted living room, the understairs w.c and the open plan kitchen/family room at the rear. This stunning light filled room has wooden flooring, a log burner, space for seating and dining and a stylish fitted kitchen. Folding doors open onto the garden with a large sun deck, lawn, purpose built home office and storage. On the first floor are 2 double bedrooms and the spacious family bathroom with a cupboard for the washing machine and dryer. Stairs lead up to the main bedroom with an en-suite shower room and a large single room with eaves storage which is ideal for use as walk in wardrobe/study or bedroom.

Approx. Gross Internal Floor Area 1448 sq. ft / 134.59 sq. m Illustration for identification purposes only, measurements are approximate, not to scale. Produced by Elements Property

a Websters Estate Agents 36 Broad Street, Teddington, Middlesex TW11 8QY t 020 8614 6000