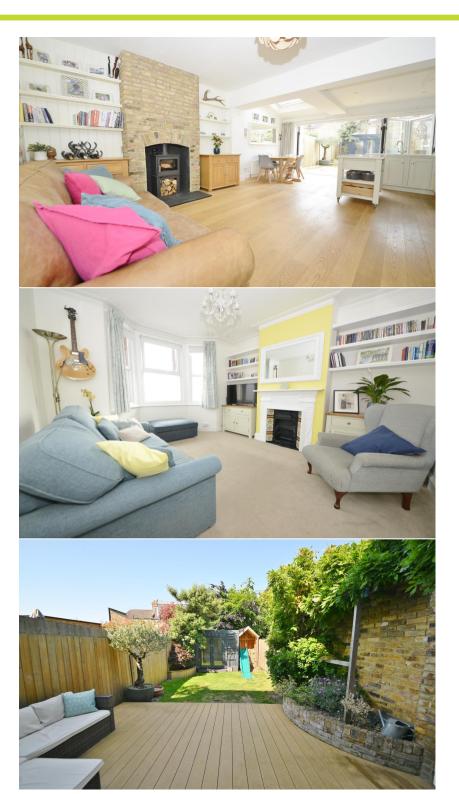

Entrance hallway leads to the bay fronted living room, the understairs w.c and the open plan kitchen/family room at the rear. This stunning light filled room has wooden flooring, a log burner, space for seating and dining and a stylish fitted kitchen. Folding doors open onto the garden with a large sun deck, lawn, purpose built home office and storage. On the first floor are 2 double bedrooms and the spacious family bathroom with a cupboard for the washing machine and dryer. Stairs lead up to the main bedroom with an en-suite shower room and a large single room with eaves storage which is ideal for use as walk in wardrobe/study or bedroom.