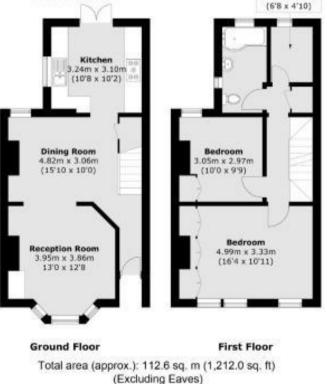

Tastefully presented to offer 1212 sq ft of well balanced living space over 3 floors with modern fixtures fittings and floorings, double glazed windows and doors and neutral decor throughout.

Entrance hallway leads into the dual aspect open plan living/family room with wooden floors, a feature fireplace and access to the stylish fitted kitchen at the rear. Double doors open onto the low maintenance garden with mature planting and shed storage. On the first floor are 2 bedrooms, the family bathroom and the study/home office. Stairs lead up to the shower room and a large double bedroom with eaves storage.