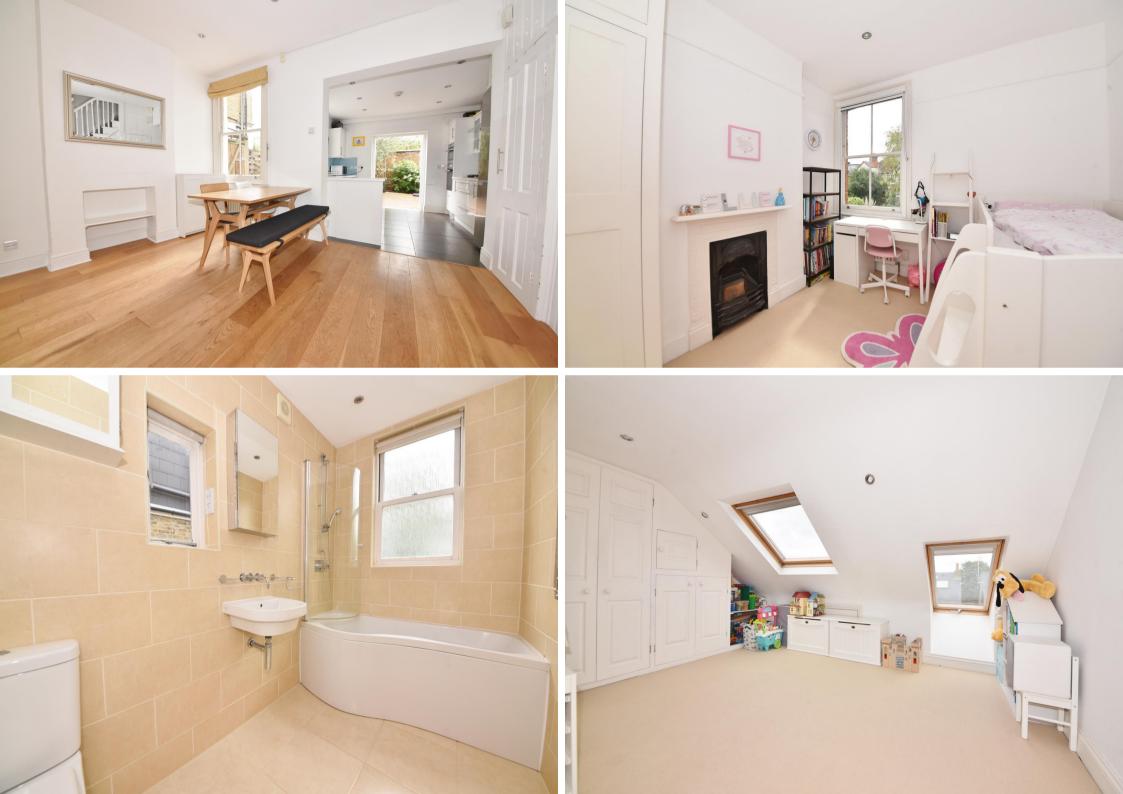

Tastefully presented to offer 1212 sq ft of well balanced living space over 3 floors with modern fixtures fittings and floorings, double glazed windows and doors and neutral decor throughout.

Entrance hallway leads into the dual aspect open plan living/family room with wooden floors, a feature fireplace and access to the stylish fitted kitchen at the rear. Double doors open onto the low maintenance garden with mature planting and shed storage. On the first floor are 2 bedrooms, the family bathroom and the study/home office. Stairs lead up to the shower room and a large double bedroom with eaves storage.

Located just 0.3 miles from Radnor Gardens, the River Thames and Strawberry Hill train station, 0.4 miles from Twickenham town centre and 0.8 miles from Twickenham mainline station.

EPC Rating E

- Semi Detached Family Home
- 3 Bedrooms, Study and 2 Bathrooms
- Well Balanced Living Space over 3 Floors
- Open Plan Living/Family Room
- Desirable Strawberry Hill Location
- Within 0.7 Miles of Popular Schools
- 0.3 Miles of Strawberry Hill Station