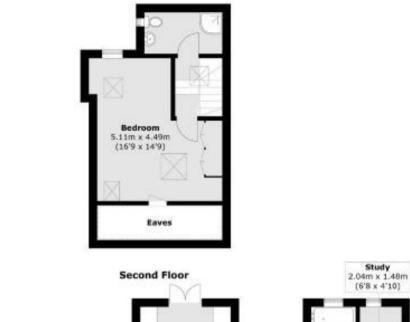

Tastefully presented to offer 1212 sq ft of well balanced living space over 3 floors with modern fixtures fittings and floorings, double glazed windows and doors and neutral decor throughout.

Entrance hallway leads into the dual aspect open plan living/family room with wooden floors, a feature fireplace and access to the stylish fitted kitchen at the rear. Double doors open onto the low maintenance garden with mature planting and shed storage. On the first floor are 2 bedrooms, the family bathroom and the study/home office. Stairs lead up to the shower room and a large double bedroom with eaves storage.