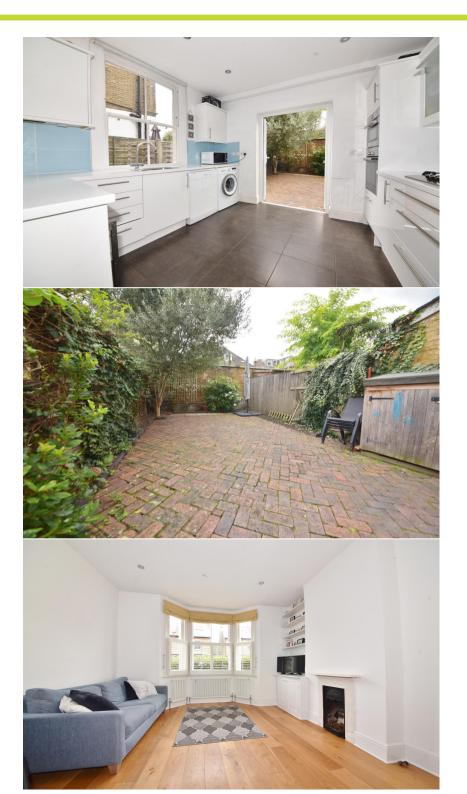

Tastefully presented to offer 1212 sq ft of well balanced living space over 3 floors with modern fixtures fittings and floorings, double glazed windows and doors and neutral decor throughout.

Entrance hallway leads into the dual aspect open plan living/family room with wooden floors, a feature fireplace and access to the stylish fitted kitchen at the rear. Double doors open onto the low maintenance garden with mature planting and shed storage. On the first floor are 2 bedrooms, the family bathroom and the study/home office. Stairs lead up to the shower room and a large double bedroom with eaves storage.