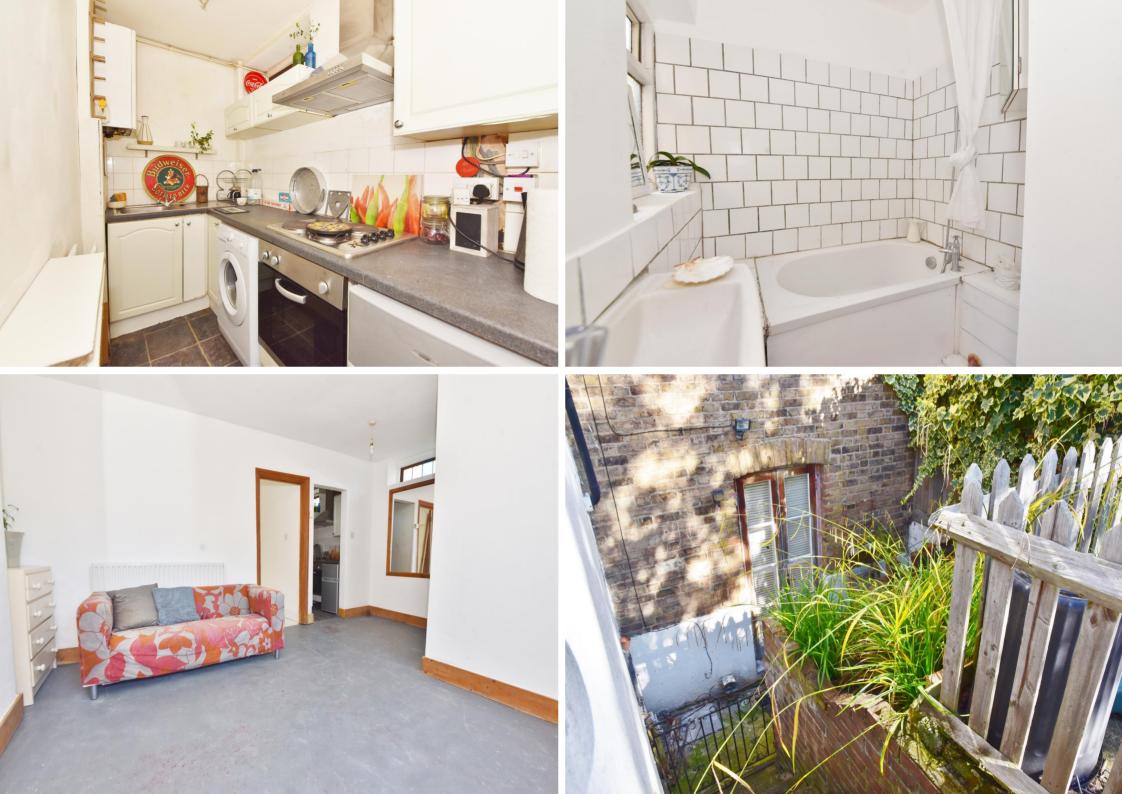

Steps lead down to the covered porch with a storage cupboard which opens to the entrance lobby with access into the spacious living room and fitted kitchen. A door at the rear leads into the double bedroom with an en-suite bathroom and built in storage. Double doors open onto the private south facing garden with a gate and steps up to the driveway parking space at the rear.