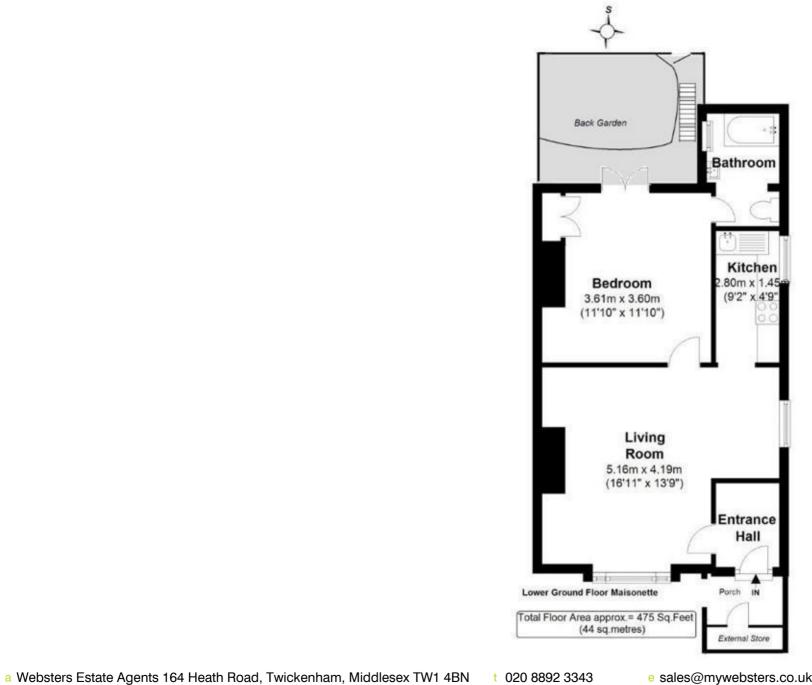

Steps lead down to the covered porch with a storage cupboard which opens to the entrance lobby with access into the spacious living room and fitted kitchen. A door at the rear leads into the double bedroom with an en-suite bathroom and built in storage. Double doors open onto the private south facing garden with a gate and steps up to the driveway parking space at the rear.

Located 0.4 miles from Church Street shops, bars and restaurants and Twickenham Riverside with a beautiful towpath walk past Orleans House and Marble Hill Park to Richmond upon Thames. EPC Rating D

- Lower Ground Floor Maisonette
- 1 Double Bedroom and Spacious Living Room
- Private Front and Rear Gardens
- Off Street Allocated Parking Space
- Vacant Possession and No Chain
- 1/4 Share of Freehold
- In Need of Updating
- 0.2 Miles from Twickenham Train Station