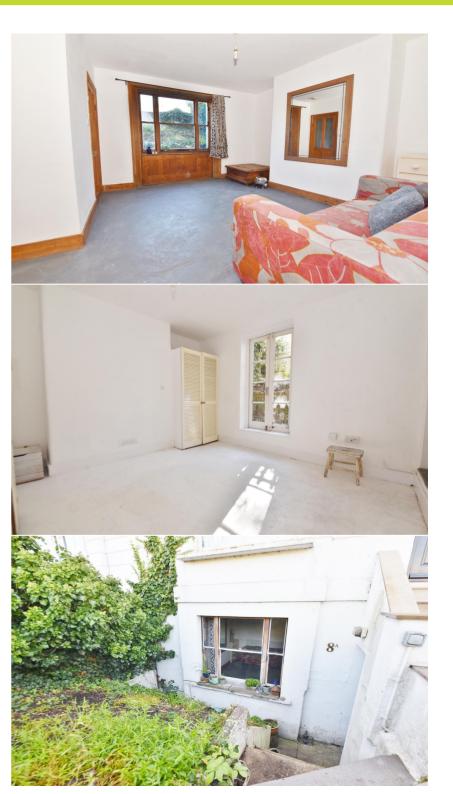

Steps lead down to the covered porch with a storage cupboard which opens to the entrance lobby with access into the spacious living room and fitted kitchen. A door at the rear leads into the double bedroom with an en-suite bathroom and built in storage. Double doors open onto the private south facing garden with a gate and steps up to the driveway parking space at the rear.