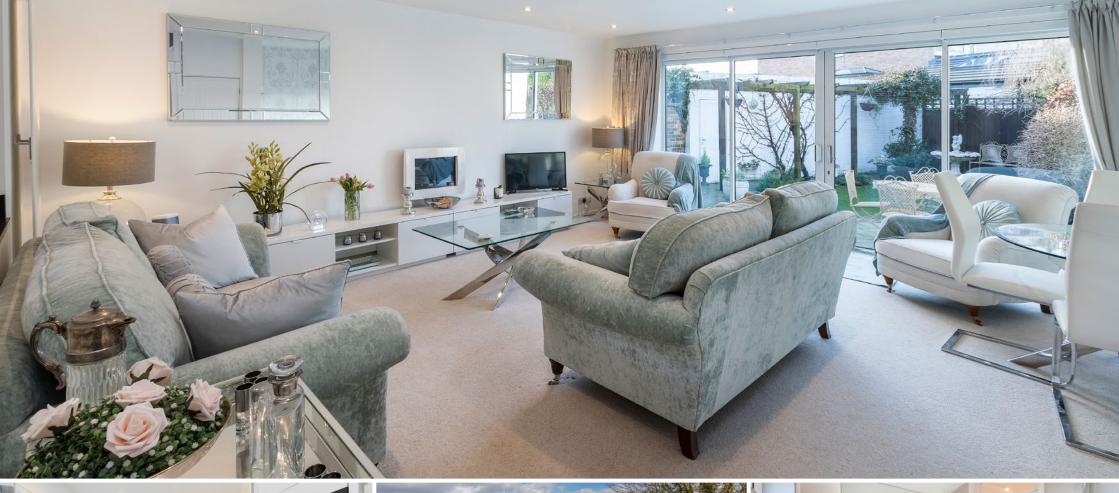

### £465,000 Freehold

An exceptionally well presented three bedroom semi-detached home enjoying a lovely private, part walled West facing rear garden in the heart of Thorpe village.

- EXCELLENT, HIGH QUALITY ACCOMMODATION
- SUPERB LIVING/DINING ROOM
- GATED ACCESS TO SINGLE GARAGE
- VIRGINIA WATER & EGHAM BOTH WITHIN 1.5 MILES
- THREE BEDROOMS
- FULLY FITTED KITCHEN
- PRIVATE, SECURE GARDEN
- POPULAR VILLAGE LOCATION

#### Description

Ilex is a rare find; this property has been completely renovated by the present owner to an excellent standard throughout, the end product being a truly fantastic home. The West facing private rear garden is a delight, being walled to one side with the adjacent Grade II listed cottage and the garage to the property also forms part of the boundary, adding to the secluded feel. In our opinion this really is a 'must see'.