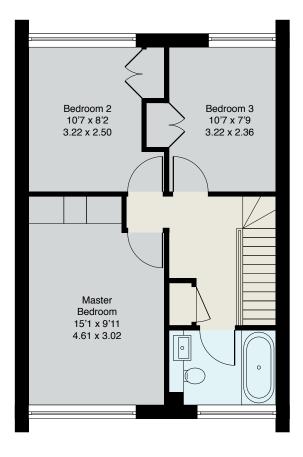

### Approximate Gross Internal Floor Area:

Ground Floor 46 sq m / 500 sq ft First Floor 43 sq m / 466 sq ft 13 sq m / 139 sq ft Garage 102 sq m / 1105 sq ft Total

**Ground Floor First Floor Detatched Garage** EPC: C73.