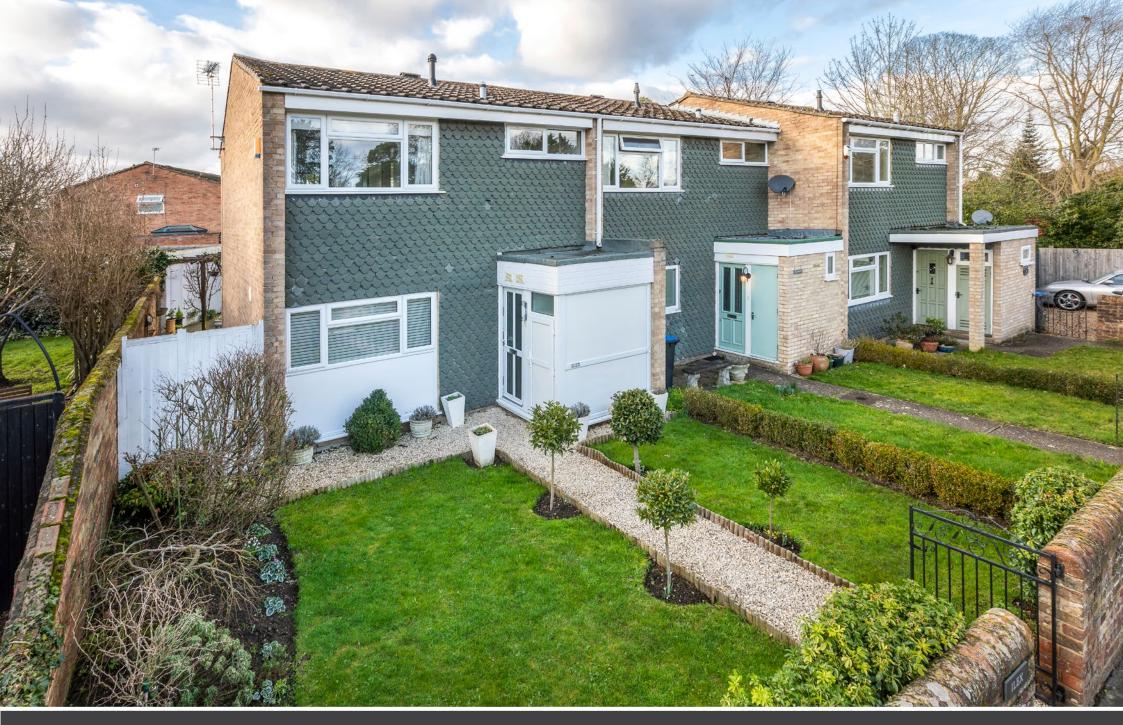

ILEX THORPE

BUCKINGHAMS

## Village Road • Thorpe • Surrey • TW20 8UE

### £465,000 Freehold

An exceptionally well presented three bedroom semi-detached home enjoying a lovely private, part walled West facing rear garden in the heart of Thorpe village.

- EXCELLENT, HIGH QUALITY ACCOMMODATION
- SUPERB LIVING/DINING ROOM
- GATED ACCESS TO SINGLE GARAGE
- VIRGINIA WATER & EGHAM BOTH WITHIN 1.5 MILES
- THREE BEDROOMS
- FULLY FITTED KITCHEN
- PRIVATE, SECURE GARDEN
- POPULAR VILLAGE LOCATION

#### Description

Ilex is a rare find; this property has been completely renovated by the present owner to an excellent standard throughout, the end product being a truly fantastic home. The West facing private rear garden is a delight, being walled to one side with the adjacent Grade II listed cottage and the garage to the property also forms part of the boundary, adding to the secluded feel. In our opinion this really is a 'must see'.