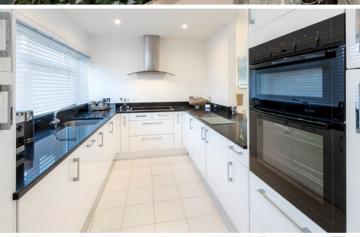

### £465,000 Freehold

An exceptionally well presented three bedroom semi-detached home enjoying a lovely private, part walled West facing rear garden in the heart of Thorpe village.

- EXCELLENT, HIGH QUALITY ACCOMMODATION
- SUPERB LIVING/DINING ROOM
- GATED ACCESS TO SINGLE GARAGE
- VIRGINIA WATER & EGHAM BOTH WITHIN 1.5 MILES
- THREE BEDROOMS
- FULLY FITTED KITCHEN
- PRIVATE, SECURE GARDEN
- POPULAR VILLAGE LOCATION

ENTRANCE HAL • CLOAKROOM • SUPERB LIVING/DINING ROOM • FULLY FITTED KITCHEN • THREE DOUBLE BEDROOMS • FAMILY BATHROOM • MANICURED FRONT & REAR GARDENS • GATED ACCESS TO SINGLE GARAGE