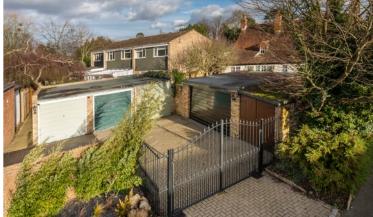

### £465,000 Freehold

An exceptionally well presented three bedroom semi-detached home enjoying a lovely private, part walled West facing rear garden in the heart of Thorpe village.

- EXCELLENT, HIGH QUALITY ACCOMMODATION
- SUPERB LIVING/DINING ROOM
- GATED ACCESS TO SINGLE GARAGE
- VIRGINIA WATER & EGHAM BOTH WITHIN 1.5 MILES
- THREE BEDROOMS
- FULLY FITTED KITCHEN
- PRIVATE, SECURE GARDEN
- POPULAR VILLAGE LOCATION

ENTRANCE HAL • CLOAKROOM • SUPERB LIVING/DINING ROOM • FULLY FITTED KITCHEN • THREE DOUBLE BEDROOMS • FAMILY BATHROOM • MANICURED FRONT & REAR GARDENS • GATED ACCESS TO SINGLE GARAGE

#### Description

Ilex is a rare find; this property has been completely renovated by the present owner to an excellent standard throughout, the end product being a truly fantastic home. The West facing private rear garden is a delight, being walled to one side with the adjacent Grade II listed cottage and the garage to the property also forms part of the boundary, adding to the secluded feel. In our opinion this really is a 'must see'.