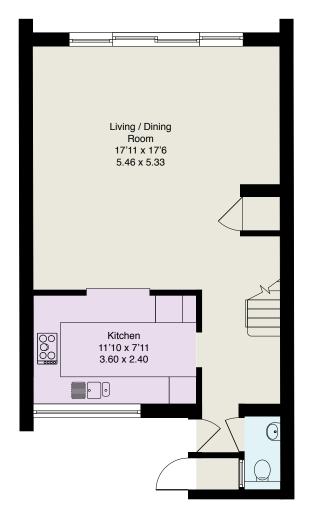

### Approximate Gross Internal Floor Area:

Ground Floor 46 sq m / 500 sq ft First Floor 43 sq m / 466 sq ft 13 sq m / 139 sq ft Garage 102 sq m / 1105 sq ft Total

**Ground Floor First Floor Detatched Garage** EPC: C73.