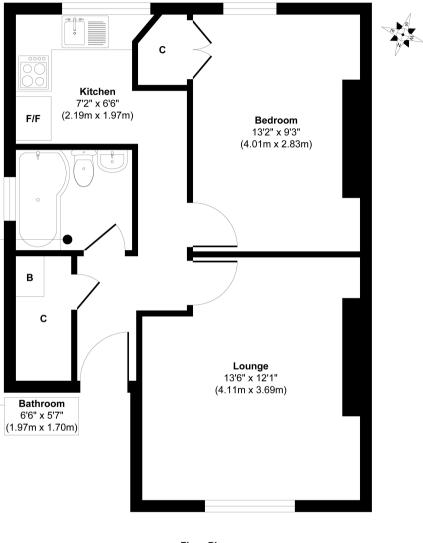

Floor Plan Approximate Floor Area 469 sq. ft (43.60 sq. m)

Approx. Gross Internal Floor Area 469 sq. ft / 43.60 sq. m

a Websters Estate Agents 36 Broad Street, Teddington, Middlesex TW11 8QY t 020 8614 6000