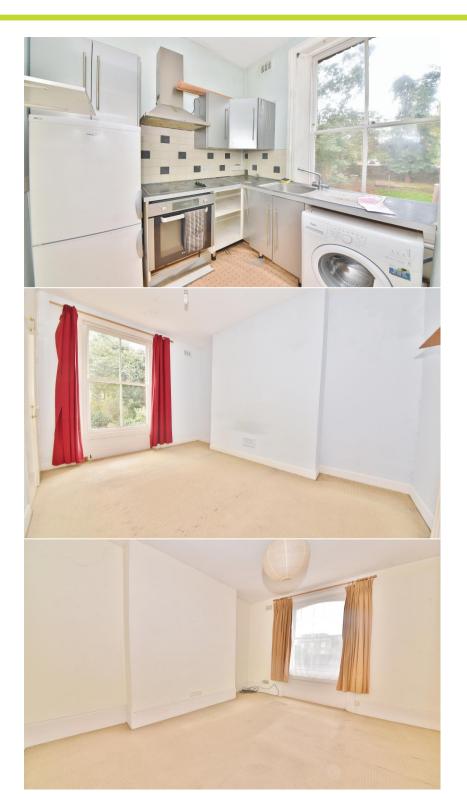

In need of updating and offering potential to create a stunning home with 469 sq ft of well balanced living space, charming period features, high ceilings, large sash windows and built in storage.

Front door opens into the hallway with storage and access to the double bedroom, the bathroom, the living room and the separate fitted kitchen.