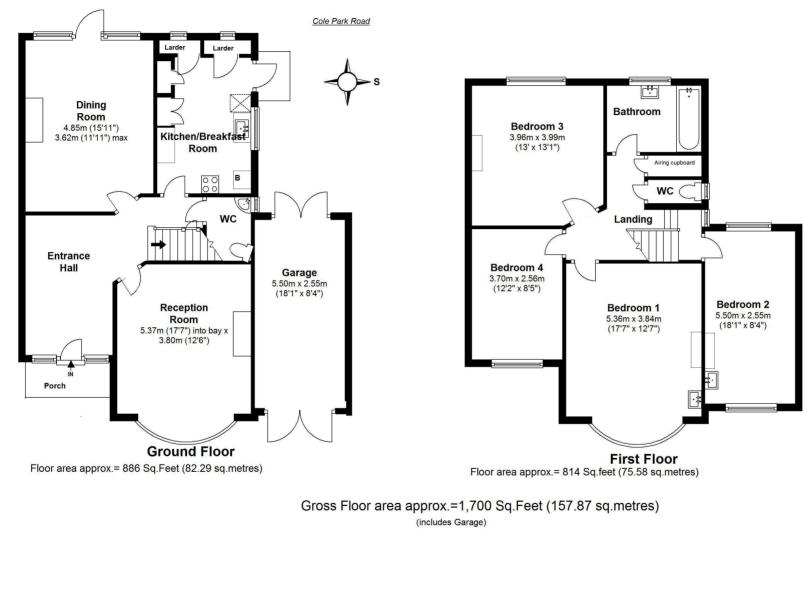

Original spacious entrance hall leads to the 2 reception rooms, kitchen at the rear with garden access and the downstairs w.c. Upstairs are 4 good sized bedrooms and the family bathroom.

To the front of the property is a pretty garden, driveway parking, an integral garage and side access to the back garden.