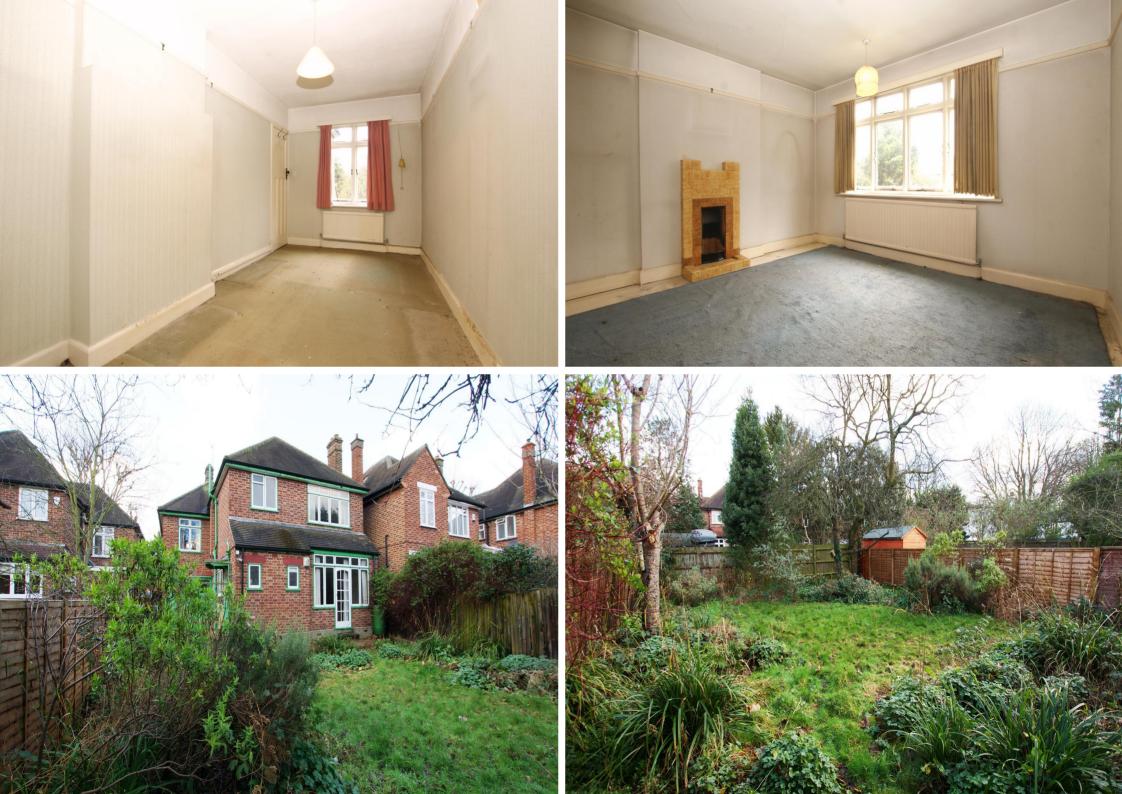

Original spacious entrance hall leads to the 2 reception rooms, kitchen at the rear with garden access and the downstairs w.c. Upstairs are 4 good sized bedrooms and the family bathroom.

To the front of the property is a pretty garden, driveway parking, an integral garage and side access to the back garden.