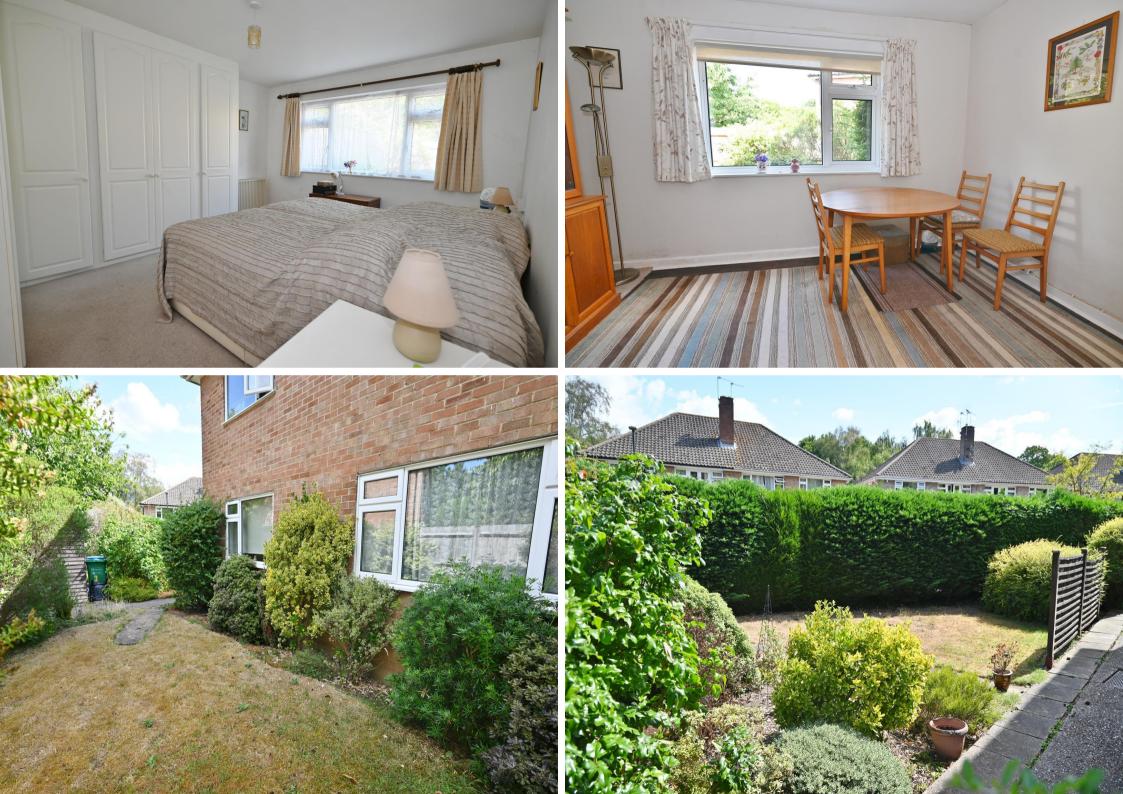

## Shaef Way, Teddington, TW11 0DG

Ground Floor 2 bedroom Maisonette with private front, side and rear gardens, a garage in a separate block, 935 year Lease and no service charge. Located in Shaef Way directly opposite Bushy Park only 0.1 mile from the access gate just 0.6 miles from Teddington town centre shops, cafes and restaurants and 0.4 miles from Teddington train station.

With no onward chain, in need of some updating and offering 743 sq ft of well proportioned living space with large double glazed windows and doors, neutral decor throughout and built in storage

Front door at the side of the property leads to the spacious hallway with doors to the 2 bedrooms at the rear, the shower room, separate w.c, the living room and the dual aspect kitchen.

Situated within 0.8 miles of Collis, Sacred Heart and St Marys & St Peters Primary Schools. EPC Rating F

- Ground Floor 2 Bedroom Maisonette
- Front, Side and Rear Garden
- No Onward Chain
- 934 Year Lease and No Service Charge
- Garage in Separate Block
- Just 0.1 Mile from Bushy Park Gate
- 0.6 Miles from Teddington Station