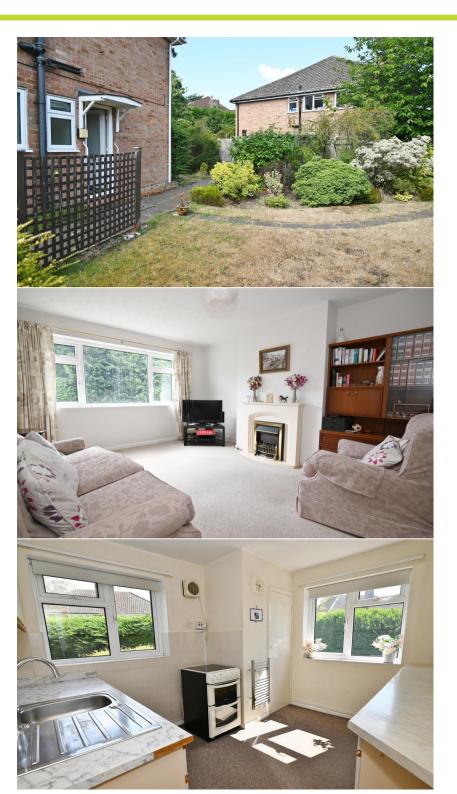

## Shaef Way, Teddington, TW11 0DG

Ground Floor 2 bedroom Maisonette with private front, side and rear gardens, a garage in a separate block, 935 year Lease and no service charge. Located in Shaef Way directly opposite Bushy Park only 0.1 mile from the access gate just 0.6 miles from Teddington town centre shops, cafes and restaurants and 0.4 miles from Teddington train station.

With no onward chain, in need of some updating and offering 743 sq ft of well proportioned living space with large double glazed windows and doors, neutral decor throughout and built in storage

Front door at the side of the property leads to the spacious hallway with doors to the 2 bedrooms at the rear, the shower room, separate w.c, the living room and the dual aspect kitchen.

Situated within 0.8 miles of Collis, Sacred Heart and St Marys & St Peters Primary Schools. EPC Rating F

- Ground Floor 2 Bedroom Maisonette
- Front, Side and Rear Garden
- No Onward Chain
- 934 Year Lease and No Service Charge
- Garage in Separate Block
- Just 0.1 Mile from Bushy Park Gate
- 0.6 Miles from Teddington Station