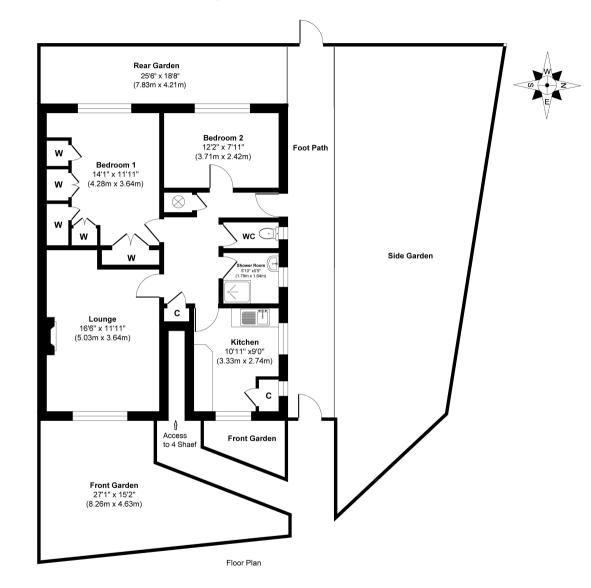

With no onward chain, in need of some updating and offering 743 sq ft of well proportioned living space with large double glazed windows and doors, neutral decor throughout and built in storage

Front door at the side of the property leads to the spacious hallway with doors to the 2 bedrooms at the rear, the shower room, separate w.c, the living room and the dual aspect kitchen.

Shaef Way, TW11

Approx. Gross Internal Floor Area 743 sq. ft / 69.04 sq. m

a Websters Estate Agents 36 Broad Street, Teddington, Middlesex TW11 8QY t 020 8614 6000

e sales@mywebsters.co.uk w mywebsters.co.uk