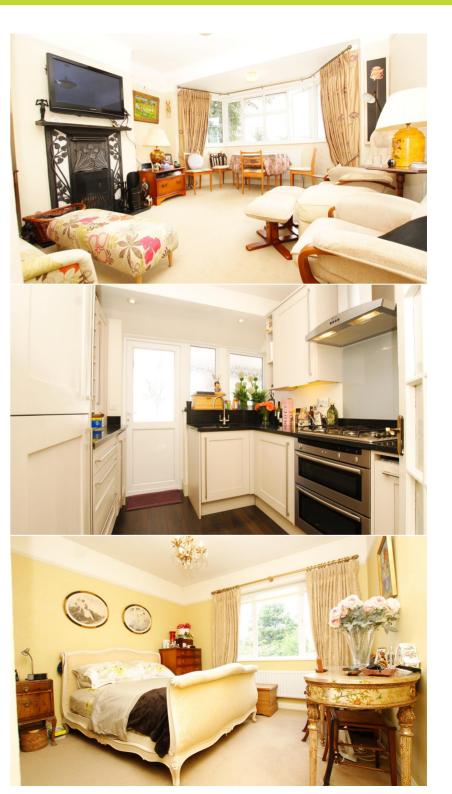

Superbly presented throughout, this delightful home offers in the region of 770 sq ft of well balanced living space with modern fixtures, fittings and flooring and pleasing light neutral décor.

Front entrance on the ground floor leads up stairs into the hallway. Doors open into the 2 double bedrooms, the spacious bay fronted living room, the luxury family bathroom and the fully fitted kitchen with a door to the external staircase which leads down to the private garden.