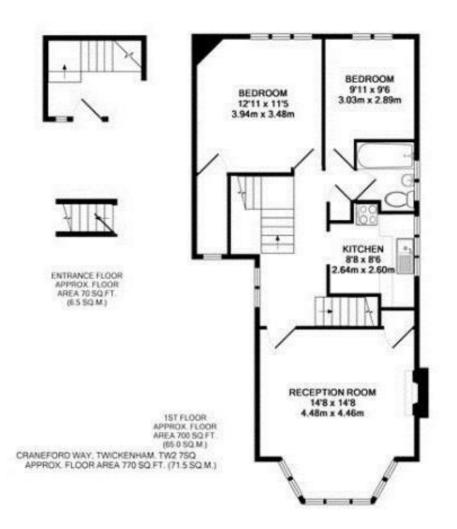

Superbly presented throughout, this delightful home offers in the region of 770 sq ft of well balanced living space with modern fixtures, fittings and flooring and pleasing light neutral décor.

Front entrance on the ground floor leads up stairs into the hallway. Doors open into the 2 double bedrooms, the spacious bay fronted living room, the luxury family bathroom and the fully fitted kitchen with a door to the external staircase which leads down to the private garden.