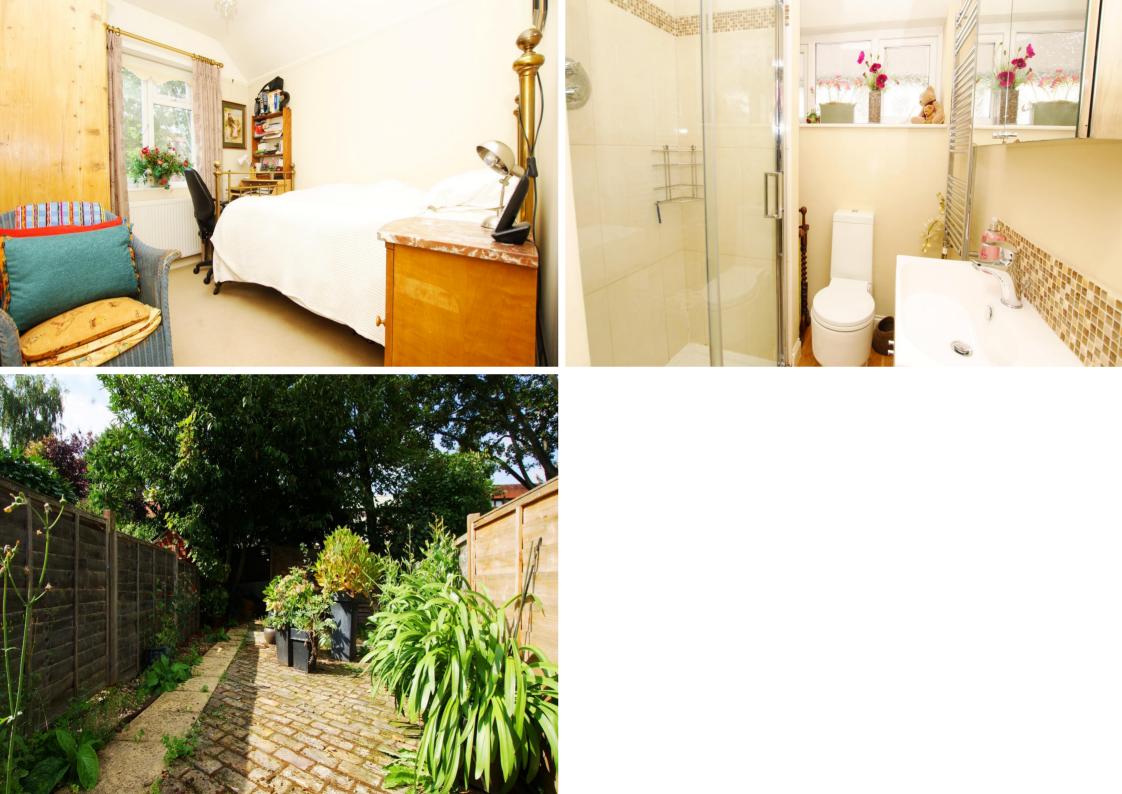

Superbly presented throughout, this delightful home offers in the region of 770 sq ft of well balanced living space with modern fixtures, fittings and flooring and pleasing light neutral décor.

Front entrance on the ground floor leads up stairs into the hallway. Doors open into the 2 double bedrooms, the spacious bay fronted living room, the luxury family bathroom and the fully fitted kitchen with a door to the external staircase which leads down to the private garden.