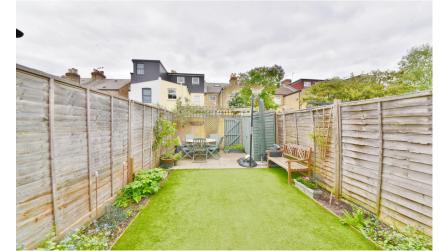

Entrance lobby opens into the spacious living room with wood flooring, a working feature brick fireplace, adequate space for seating and dining and access into the kitchen at the rear. This stunning room has a stylish bespoke integrated kitchen, velux roof windows and a door opening onto the garden with an astroturf lawn, patio, shed storage and gated rear access. On the first floor are 2 bedrooms and the family bathroom with stairs up to the main bedroom with an en-suite shower room, built in and eaves storage.