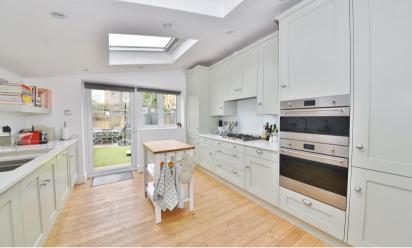

Entrance lobby opens into the spacious living room with wood flooring, a working feature brick fireplace, adequate space for seating and dining and access into the kitchen at the rear. This stunning room has a stylish bespoke integrated kitchen, velux roof windows and a door opening onto the garden with an astroturf lawn, patio, shed storage and gated rear access. On the first floor are 2 bedrooms and the family bathroom with stairs up to the main bedroom with an en-suite shower room, built in and eaves storage.