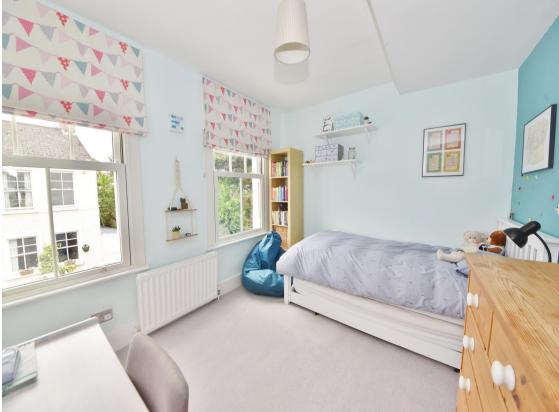

Entrance lobby opens into the spacious living room with wood flooring, a working feature brick fireplace, adequate space for seating and dining and access into the kitchen at the rear. This stunning room has a stylish bespoke integrated kitchen, velux roof windows and a door opening onto the garden with an astroturf lawn, patio, shed storage and gated rear access. On the first floor are 2 bedrooms and the family bathroom with stairs up to the main bedroom with an en-suite shower room, built in and eaves storage.