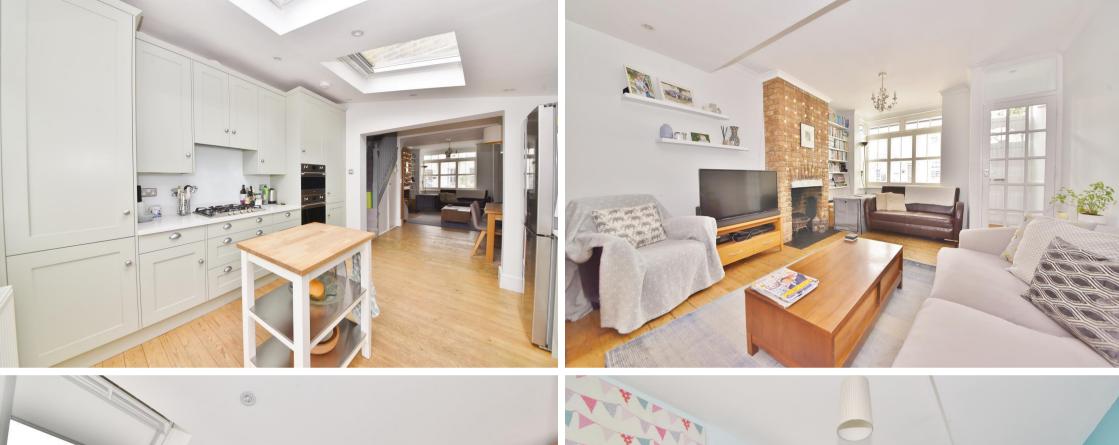

Entrance lobby opens into the spacious living room with wood flooring, a working feature brick fireplace, adequate space for seating and dining and access into the kitchen at the rear. This stunning room has a stylish bespoke integrated kitchen, velux roof windows and a door opening onto the garden with an astroturf lawn, patio, shed storage and gated rear access. On the first floor are 2 bedrooms and the family bathroom with stairs up to the main bedroom with an en-suite shower room, built in and eaves storage.