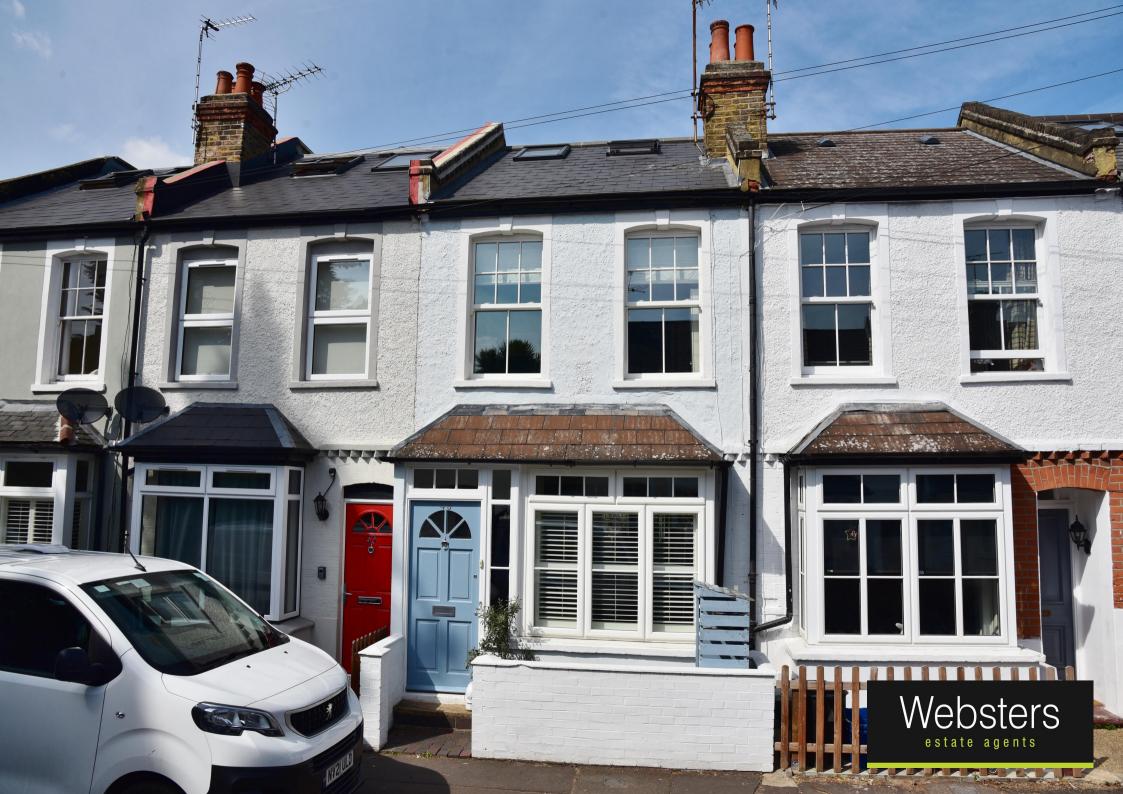

## Stanley Gardens Road, Teddington, TW11 8SY

Mid Terrace 3 bedroom Victorian family home in a popular residential area just 0.1 mile from local shops, 0.3 miles from Stanley and St Mary's & St Peter's Primary Schools and 0.7 miles from St James Primary and Waldegrave Girls School/Co-ed Sixth Form.

With unrestricted road parking and located 0.5 miles from Fulwell train station and Teddington town centre and only 0.8 miles from Teddington train station. EPC Rating C

- Mid Terrace 3 Bedroom Victorian Home
- Extended, Loft Converted and Refurbished
- High Specification Throughout
- Well Balanced Living Space over 3 Floors
- Garden with Gated Rear Access
- 0.5 Miles from Teddington Town Centre
- Within 0.7 Miles of Popular Schools