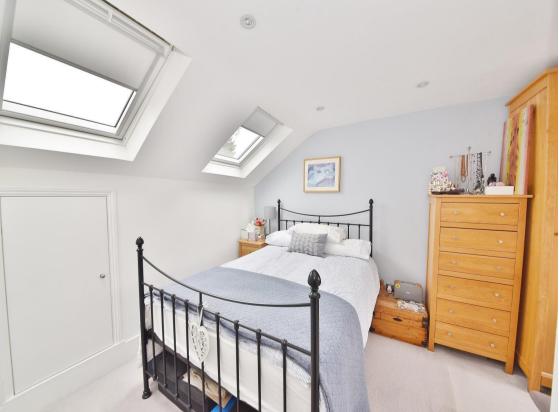

Entrance lobby opens into the spacious living room with wood flooring, a working feature brick fireplace, adequate space for seating and dining and access into the kitchen at the rear. This stunning room has a stylish bespoke integrated kitchen, velux roof windows and a door opening onto the garden with an astroturf lawn, patio, shed storage and gated rear access. On the first floor are 2 bedrooms and the family bathroom with stairs up to the main bedroom with an en-suite shower room, built in and eaves storage.