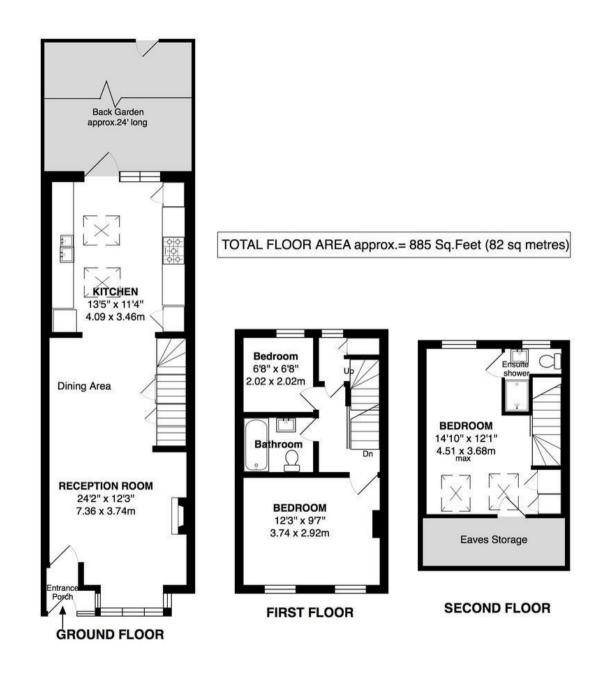

Extended, loft converted and refurbished by the current owners to an impressive standard to offer 885 sq ft of living space over 3 floors with high specification fixtures, fittings and floorings, double glazed windows and doors, energy efficient heating, lighting and appliances and neutral decor throughout.

Entrance lobby opens into the spacious living room with wood flooring, a working feature brick fireplace, adequate space for seating and dining and access into the kitchen at the rear. This stunning room has a stylish bespoke integrated kitchen, velux roof windows and a door opening onto the garden with an astroturf lawn, patio, shed storage and gated rear access. On the first floor are 2 bedrooms and the family bathroom with stairs up to the main bedroom with an en-suite shower room, built in and eaves storage.