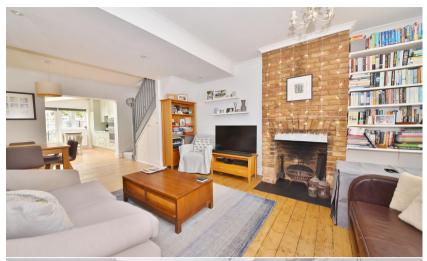

Entrance lobby opens into the spacious living room with wood flooring, a working feature brick fireplace, adequate space for seating and dining and access into the kitchen at the rear. This stunning room has a stylish bespoke integrated kitchen, velux roof windows and a door opening onto the garden with an astroturf lawn, patio, shed storage and gated rear access. On the first floor are 2 bedrooms and the family bathroom with stairs up to the main bedroom with an en-suite shower room, built in and eaves storage.