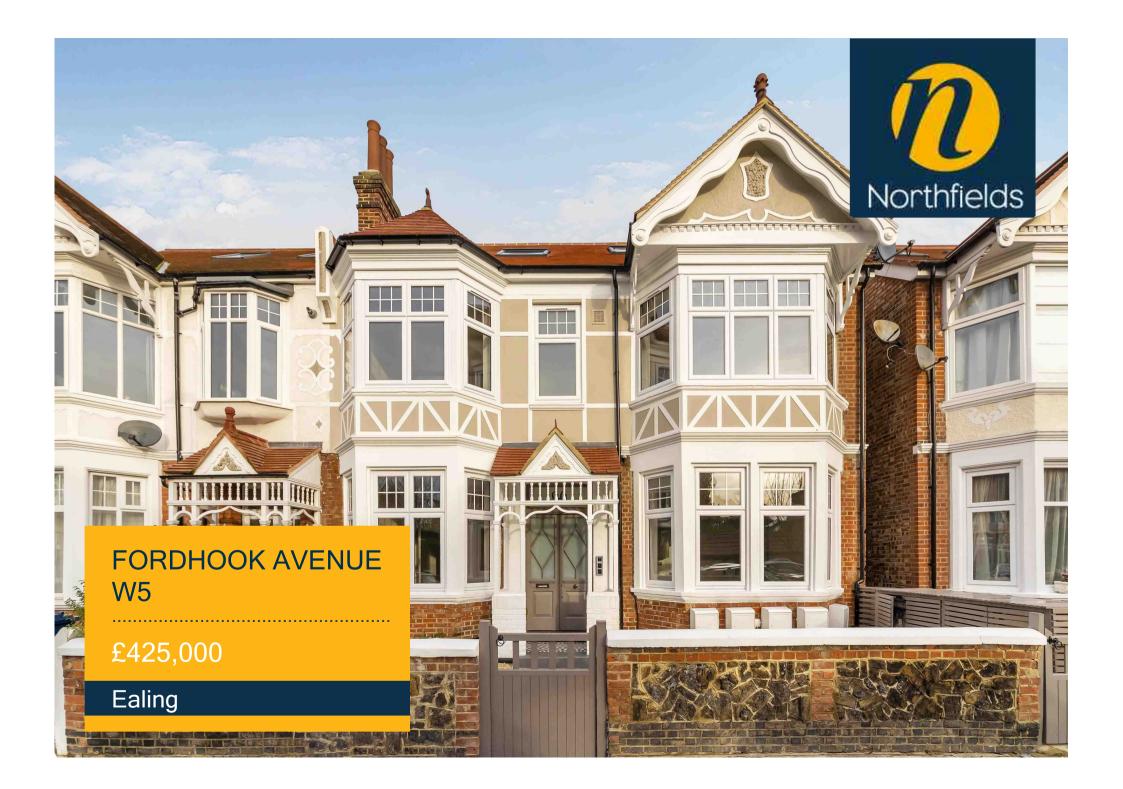

## FORDHOOK AVENUE, W5 £425,000

#### FORDHOOK AVENUE

Approximate Gross Internal Area 441 sq ft / 41.0 sq m

A truly exceptional one double bedroom apartment situated on the ground floor of this impressive, newly renovated period house, offering over 400 sq ft of living space. This apartment offers luxury in every aspect, with solid engineered wood flooring throughout, double glazed windows and bespoke wardrobes, demonstrating that no expense has been spared for this property located on one of Ealing's premier, tree lined roads.