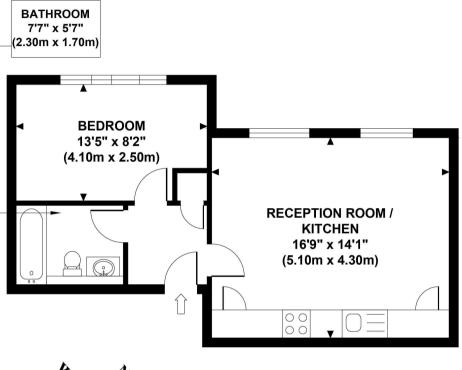

#### GROUND FLOOR GROSS INTERNAL FLOOR AREA 441 SQ FT

Although every attempt has been made to ensure accuracy,

all measurements are approximate and no responsibility is taken for any error, omission, or mid-statement. This floor plan is for illustrative purposes only and not to scale. Measured in accordance to RICS standards GB PRO PHOTOS.