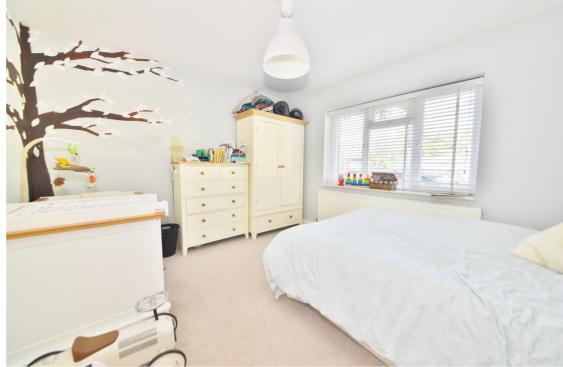

The fabulous garden at the front has a patio, lawn, mature planting and space for storage. The front door leads to the hallway with access to the 2 double bedrooms, the family bathroom and the dual aspect living room. This spacious light filled room has parquet flooring, a feature fireplace, space for seating and dining and a stylish bespoke fitted kitchen with stone floor, woodblock worktops and a range cooker. A door opens to the residents parking area with access to garages and the driveway.