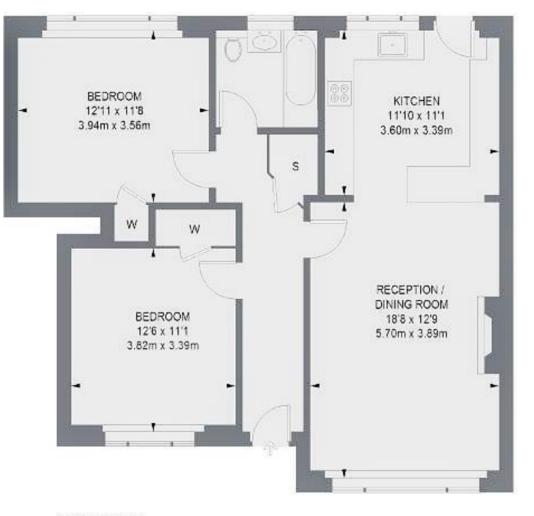

to the 2 double bedrooms, the family bathroom and the dual aspect living room. This spacious light filled room has parquet flooring, a feature fireplace, space for seating and dining and a stylish bespoke fitted kitchen with stone floor, woodblock worktops and a range cooker. A door opens to the residents parking area with access to garages and the driveway.

Located just 0.5 miles from Hampton Court/Home Park and Thames Riverside with a towpath walk to Hampton Court Palace and less than 1 mile from Teddington and Kingston train stations.

EPC Rating D

- Ground Floor 2 Double Bedroom Maisonette
- Garage, Parking and West Facing Garden
- Directly Opposite Bushy Park
- 1/4 Share of Freehold
- 867 Sq Ft of Living Space
- High Specification Throughout
- 0.2 Miles from Hampton Wick Station





GROUND FLOOR

## TOTAL APPROX. FLOOR AREA 867 SQ. FT. (80.55 SQ. M.)

## a Websters Estate Agents 36 Broad Street, Teddington, Middlesex TW11 8QY t 020 8614 6000 e sales@mywe

e sales@mywebsters.co.uk w mywebsters.co.uk

## Disclaimer

These particulars, whilst believed to be accurate are set out as a general outline only for guidance and do not constitute any part of an offer or contract. Intending purchasers should not rely on them as statements of representation of fact, but must satisfy themselves by inspection or otherwise as to their accuracy. We have not carried out a detailed survey nor tested the services, appliances and specific fittings. Room sizes should not be relied upon for carpets and furnishings. The measurements given are approxiamte. No person in this firms employment