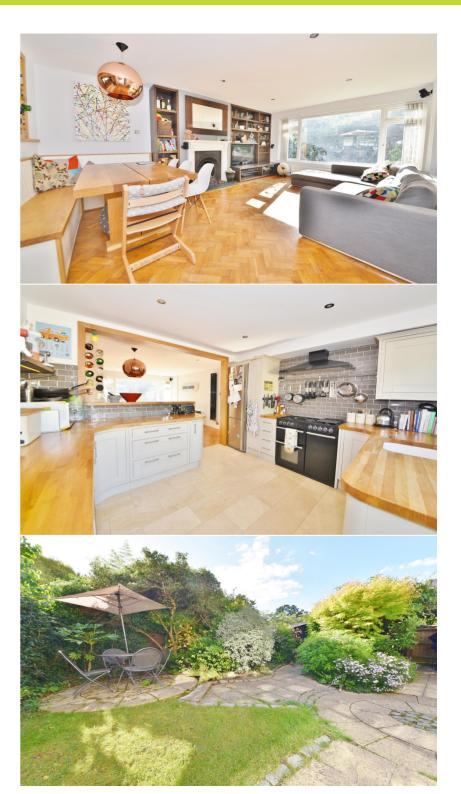

The fabulous garden at the front has a patio, lawn, mature planting and space for storage. The front door leads to the hallway with access to the 2 double bedrooms, the family bathroom and the dual aspect living room. This spacious light filled room has parquet flooring, a feature fireplace, space for seating and dining and a stylish bespoke fitted kitchen with stone floor, woodblock worktops and a range cooker. A door opens to the residents parking area with access to garages and the driveway.