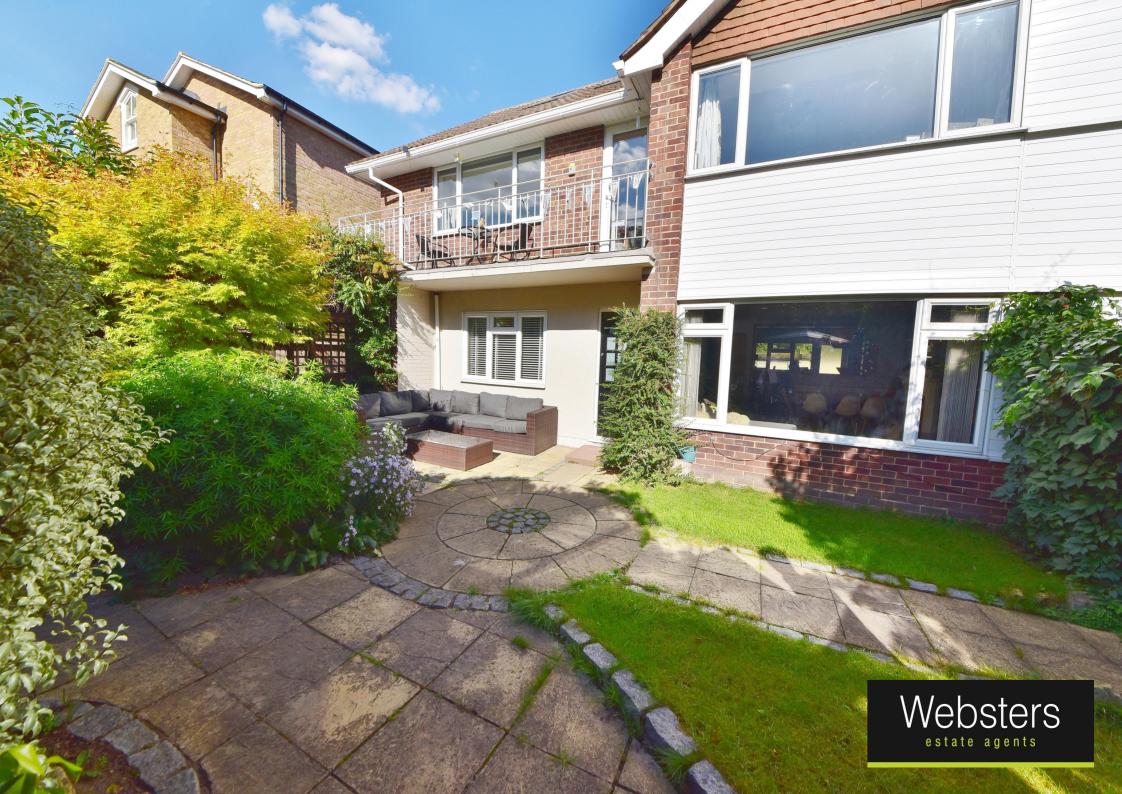

## Vicarage Road, Hampton Wick, KT1 4ED

Ground Floor 2 double bedroom Maisonette in a small secluded development with a private driveway, garage, residents parking and a west facing enclosed garden. Situated directly opposite Bushy Park less than 0.1 mile from the Hampton Wick Gate, 0.2 miles from local shops and Hampton Wick Station and just 0.6 miles from Kingston town centre.

With a 1/4 Share of Freehold this stunning double fronted property offers 867 sq ft of well proportioned living space with high specification fixtures, fittings and floorings, large double glazed windows and neutral decor throughout.

The fabulous garden at the front has a patio, lawn, mature planting and space for storage. The front door leads to the hallway with access to the 2 double bedrooms, the family bathroom and the dual aspect living room. This spacious light filled room has parquet flooring, a feature fireplace, space for seating and dining and a stylish bespoke fitted kitchen with stone floor, woodblock worktops and a range cooker. A door opens to the residents parking area with access to garages and the driveway.

Located just 0.5 miles from Hampton Court/Home Park and Thames Riverside with a towpath walk to Hampton Court Palace and less than 1 mile from Teddington and Kingston train stations.

EPC Rating D

- Ground Floor 2 Double Bedroom Maisonette
- Garage, Parking and West Facing Garden
- Directly Opposite Bushy Park
- 1/4 Share of Freehold
- 867 Sq Ft of Living Space
- High Specification Throughout
- 0.2 Miles from Hampton Wick Station