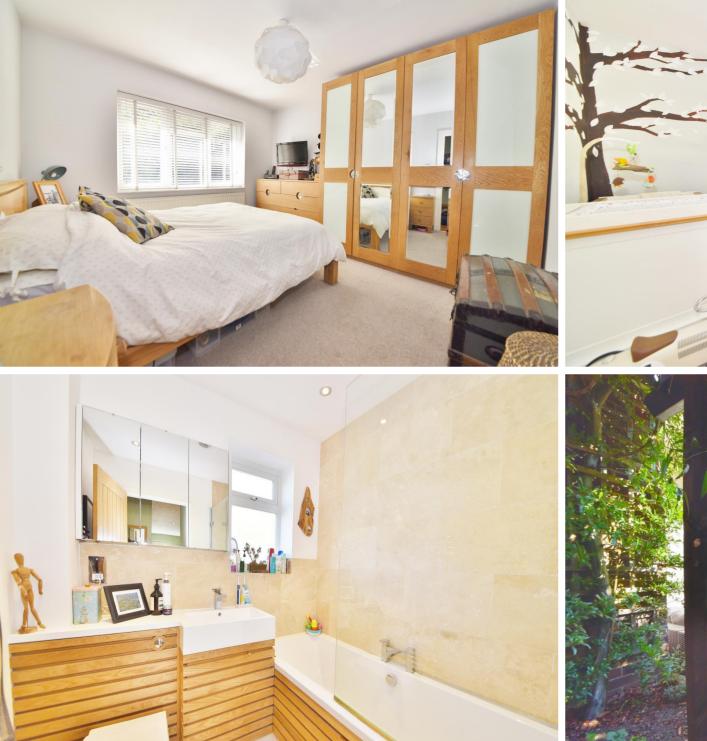

The fabulous garden at the front has a patio, lawn, mature planting and space for storage. The front door leads to the hallway with access to the 2 double bedrooms, the family bathroom and the dual aspect living room. This spacious light filled room has parquet flooring, a feature fireplace, space for seating and dining and a stylish bespoke fitted kitchen with stone floor, woodblock worktops and a range cooker. A door opens to the residents parking area with access to garages and the driveway.