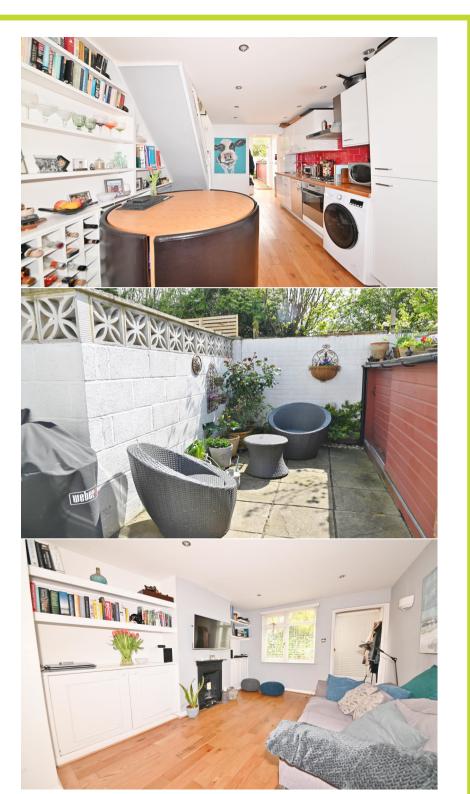

Tastefully presented to offer 533 sq ft of well balanced living space over 2 floors with modern fixtures, fittings and floorings, double glazed windows and doors and neutral decor throughout.

Entrance lobby leads into the open plan living room with a seating area, built in storage, a feature fireplace, space for dining and a stylish fitted kitchen. At the rear is the bathroom and a storage area with a door onto the sunny courtyard garden. On the first floor are 2 double bedrooms.

- Mid Terrace 2 Bedroom Home
- South Facing Courtyard Garden
- Open Plan Living Area
- Modern Fixtures, Fittings and Floorings
- Quiet Residential Location
- 0.2 Miles from Twickenham Green
- 0.5 Miles from Strawberry Hill Station