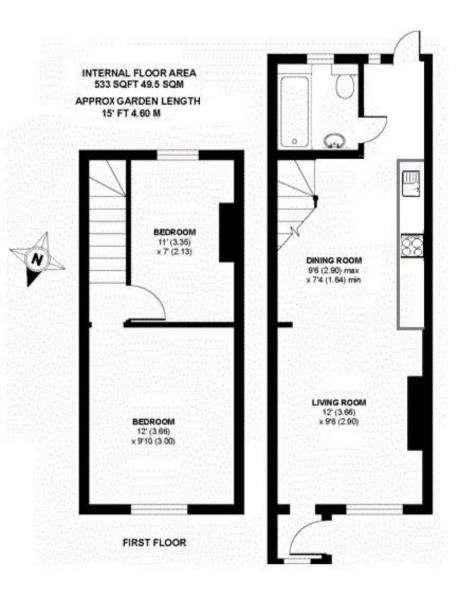

## Second Cross Road, Twickenham, TW2 5RF

Mid Terrace 2 double bedroom Victorian home in a small, quiet residential cul-de-sac with a private south facing garden. Situated just 0.2 miles from Twickenham Green, local shops, cafes and restaurants and only 0.5 miles from Strawberry Hill Village and train station.

Tastefully presented to offer 533 sq ft of well balanced living space over 2 floors with modern fixtures, fittings and floorings, double glazed windows and doors and neutral decor throughout.

Entrance lobby leads into the open plan living room with a seating area, built in storage, a feature fireplace, space for dining and a stylish fitted kitchen. At the rear is the bathroom and a storage area with a door onto the sunny courtyard garden. On the first floor are 2 double bedrooms.

- Mid Terrace 2 Bedroom Home
- South Facing Courtyard Garden
- Open Plan Living Area
- Modern Fixtures, Fittings and Floorings
- Quiet Residential Location
- 0.2 Miles from Twickenham Green
- 0.5 Miles from Strawberry Hill Station