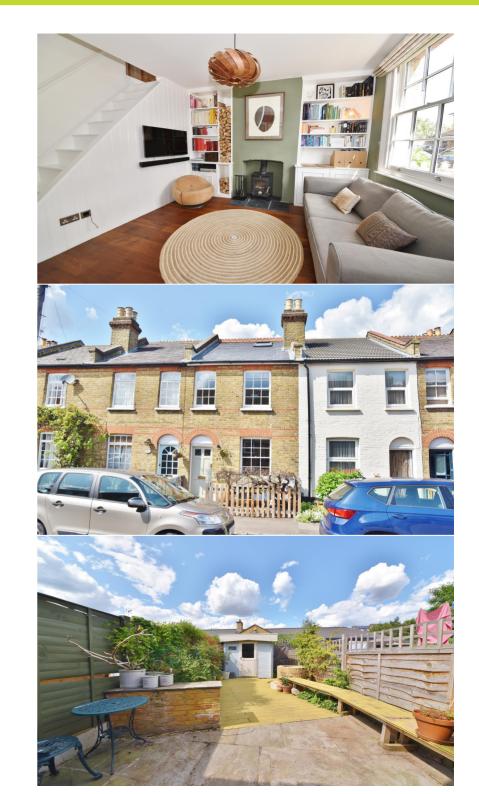

## Luther Road, Teddington, TW11 8PU

Mid Terrace 2 double bedroom Victorian family home with a loft/study room in a popular quiet residential cul de sac location only 0.2 miles from Teddington town centre shops, bars and restaurants, 0.4 miles from Teddington mainline train station and 0.6 miles from Bushy Park.

Front door opens into the living room with a wood burning stove, built in storage and access to the internal hallway with doors to the luxury family bathroom and the kitchen/dining room at the rear. This stunning room has a bespoke integrated kitchen, space for dining/seating and a fabulous vaulted ceiling. Folding doors open onto the low maintenance garden with shed storage and secure gated pedestrian access at the rear. On the first floor are 2 double bedrooms the front with built in wardrobes and the rear with access to a fixed ladder leading up to the converted loft room. This spacious room has velux roof windows and eaves storage and is ideal for use as a study/hobby room or occasional bedroom.