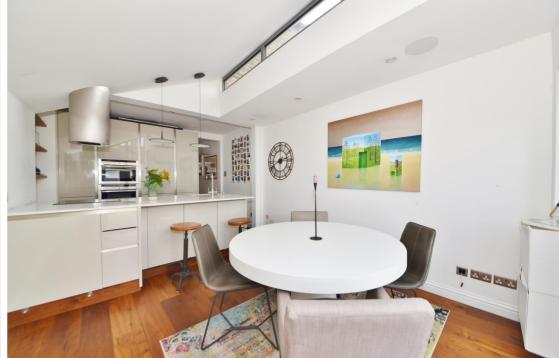

Front door opens into the living room with a wood burning stove, built in storage and access to the internal hallway with doors to the luxury family bathroom and the kitchen/dining room at the rear. This stunning room has a bespoke integrated kitchen, space for dining/seating and a fabulous vaulted ceiling. Folding doors open onto the low maintenance garden with shed storage and secure gated pedestrian access at the rear. On the first floor are 2 double bedrooms the front with built in wardrobes and the rear with access to a fixed ladder leading up to the converted loft room. This spacious room has velux roof windows and eaves storage and is ideal for use as a study/hobby room or occasional bedroom.