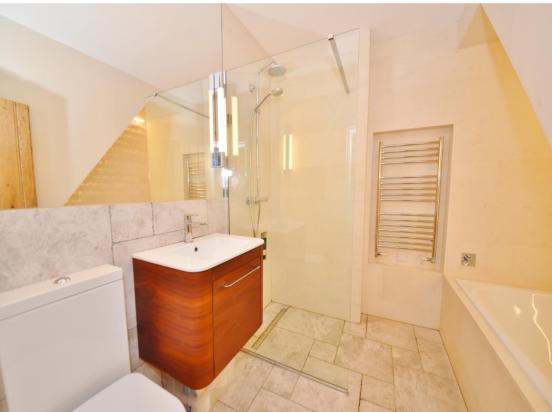

Front door opens into the living room with a wood burning stove, built in storage and access to the internal hallway with doors to the luxury family bathroom and the kitchen/dining room at the rear. This stunning room has a bespoke integrated kitchen, space for dining/seating and a fabulous vaulted ceiling. Folding doors open onto the low maintenance garden with shed storage and secure gated pedestrian access at the rear. On the first floor are 2 double bedrooms the front with built in wardrobes and the rear with access to a fixed ladder leading up to the converted loft room. This spacious room has velux roof windows and eaves storage and is ideal for use as a study/hobby room or occasional bedroom.