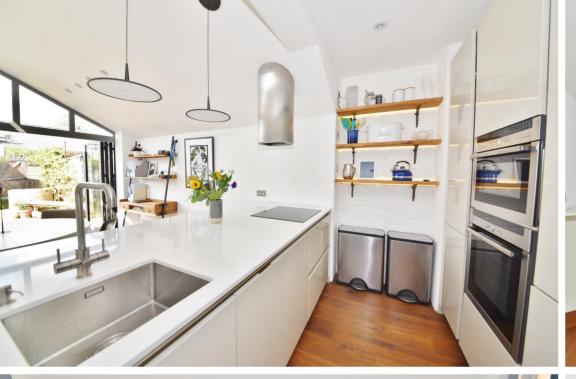

Front door opens into the living room with a wood burning stove, built in storage and access to the internal hallway with doors to the luxury family bathroom and the kitchen/dining room at the rear. This stunning room has a bespoke integrated kitchen, space for dining/seating and a fabulous vaulted ceiling. Folding doors open onto the low maintenance garden with shed storage and secure gated pedestrian access at the rear. On the first floor are 2 double bedrooms the front with built in wardrobes and the rear with access to a fixed ladder leading up to the converted loft room. This spacious room has velux roof windows and eaves storage and is ideal for use as a study/hobby room or occasional bedroom.