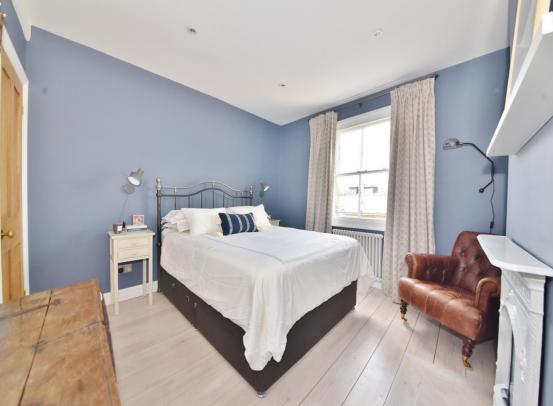

Front door opens into the living room with a wood burning stove, built in storage and access to the internal hallway with doors to the luxury family bathroom and the kitchen/dining room at the rear. This stunning room has a bespoke integrated kitchen, space for dining/seating and a fabulous vaulted ceiling. Folding doors open onto the low maintenance garden with shed storage and secure gated pedestrian access at the rear. On the first floor are 2 double bedrooms the front with built in wardrobes and the rear with access to a fixed ladder leading up to the converted loft room. This spacious room has velux roof windows and eaves storage and is ideal for use as a study/hobby room or occasional bedroom.