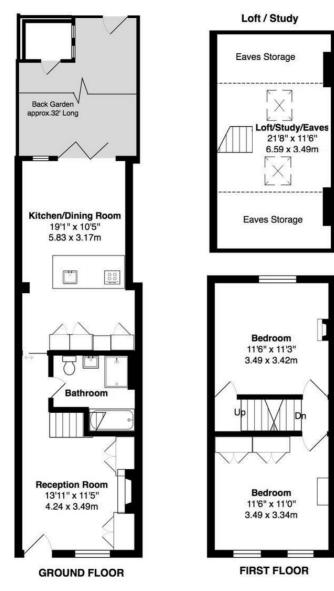

TOTAL FLOOR AREA approx 969 Sq.Feet (90 sq.metres)

FLOOR AREA approx 721 Sq.Feet (67 sq.metres) Loft/Study & eaves storage approx 248 sq.feet

a Websters Estate Agents 36 Broad Street, Teddington, Middlesex TW11 8QY