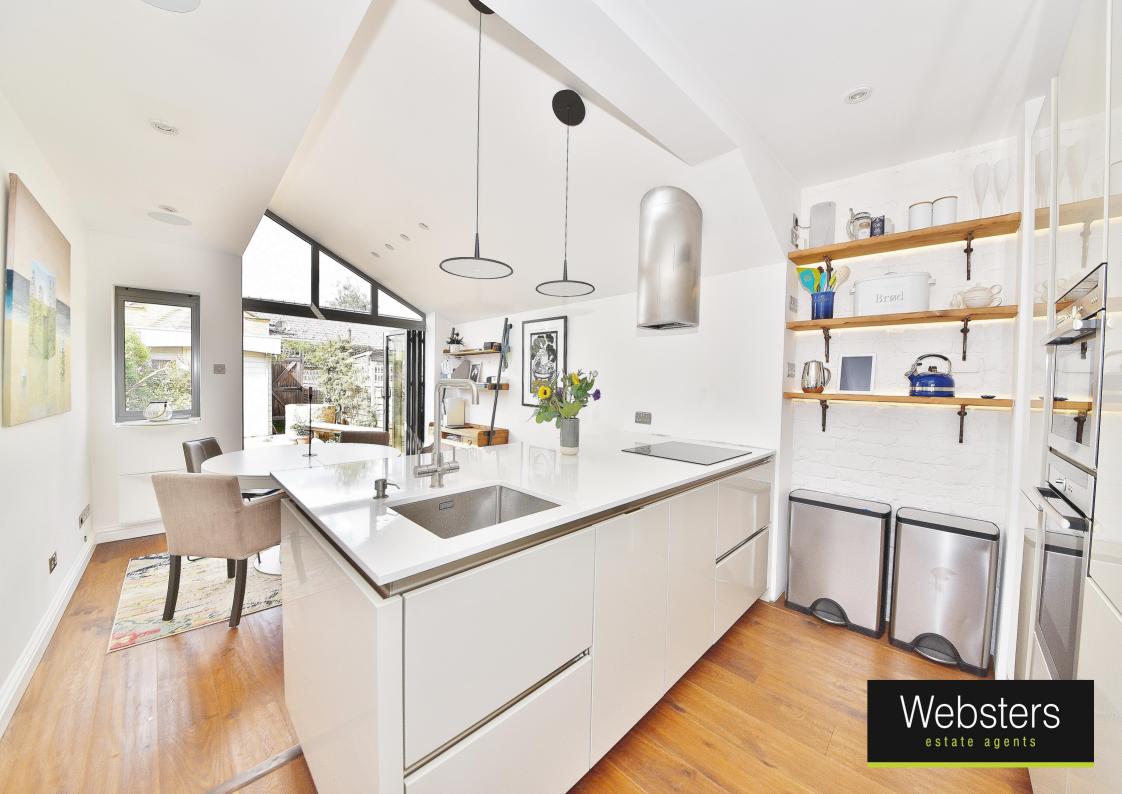

Front door opens into the living room with a wood burning stove, built in storage and access to the internal hallway with doors to the luxury family bathroom and the kitchen/dining room at the rear. This stunning room has a bespoke integrated kitchen, space for dining/seating and a fabulous vaulted ceiling. Folding doors open onto the low maintenance garden with shed storage and secure gated pedestrian access at the rear. On the first floor are 2 double bedrooms the front with built in wardrobes and the rear with access to a fixed ladder leading up to the converted loft room. This spacious room has velux roof windows and eaves storage and is ideal for use as a study/hobby room or occasional bedroom.