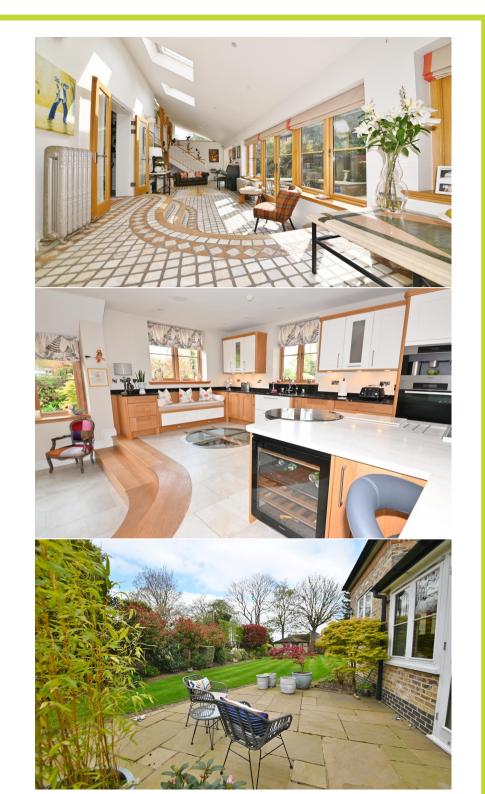

Extended and refurbished by the current owners, this former Victorian Farmhouse offers stylish, well proportioned and adaptable living space over 3 floors with high specification bespoke fixtures, fittings and floorings, traditional style double glazed windows and doors, sonos integrated sound system, a purpose built wine cellar, extensive built in storage and pleasing neutral decor throughout.

Entrance hallway leads to 2 bay fronted living rooms and into the fabulous open plan family living area at the rear with a stone tiled floor and large windows overlooking the garden. Steps lead down to the snug/sitting room, stairs lead up to the galleried study room and there is open access to the stunning 432 sq ft kitchen/dining room with hand made units, integrated miele appliances, central island, a hand crafted glass topped wine cellar, space for dining/seating and access to the utility/boiler room. On the first floor are 4 bedrooms, the main with a dressing room, en-suite shower room and galleried sitting room, the second with an en-suite and the third with stairs leading up to a dressing/play room.