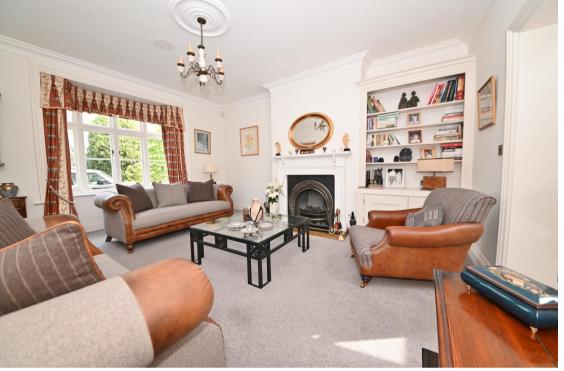

Entrance hallway leads to 2 bay fronted living rooms and into the fabulous open plan family living area at the rear with a stone tiled floor and large windows overlooking the garden. Steps lead down to the snug/sitting room, stairs lead up to the galleried study room and there is open access to the stunning 432 sq ft kitchen/dining room with hand made units, integrated miele appliances, central island, a hand crafted glass topped wine cellar, space for dining/seating and access to the utility/boiler room. On the first floor are 4 bedrooms, the main with a dressing room, en-suite shower room and galleried sitting room, the second with an en-suite and the third with stairs leading up to a dressing/play room.