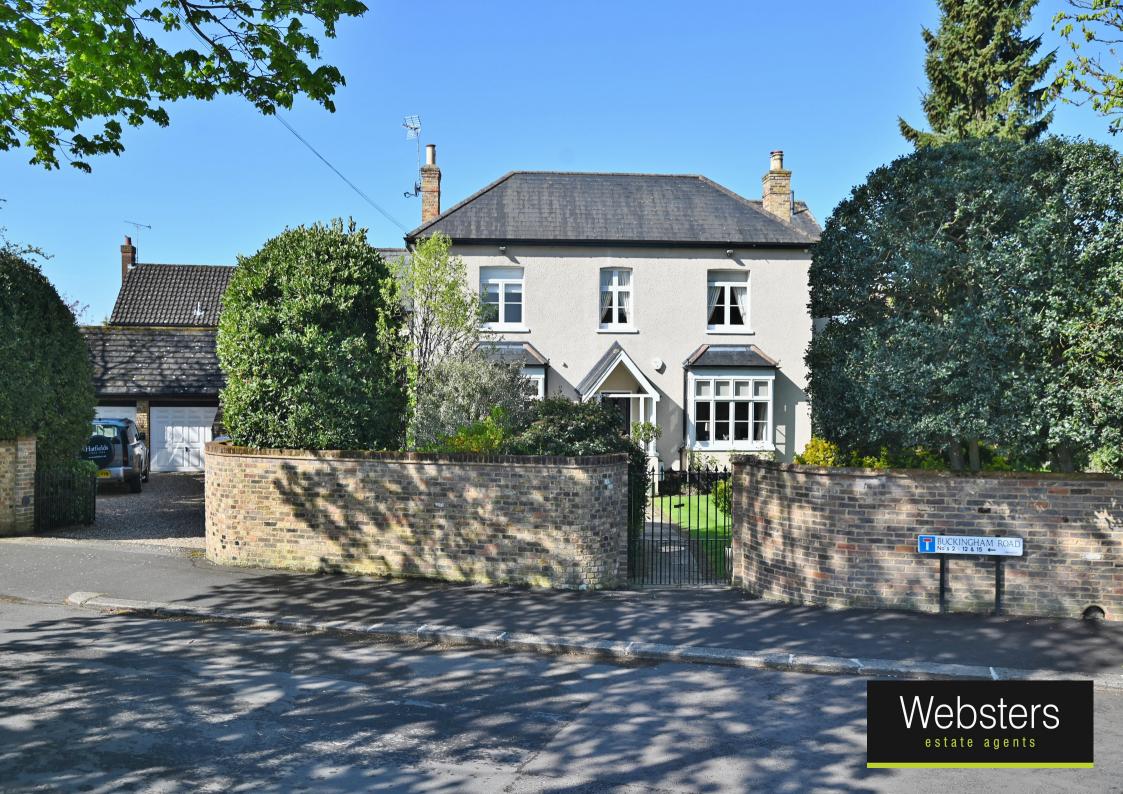

## Buckingham Road, Hampton, TW12 3JA

Detached 3426sq ft family home set within 0.5 acre walled grounds with south west facing mature landscaped gardens, a summer house, driveway parking for 6 cars and a separate brick built double garage. Situated in a popular residential area just 0.2 miles from Buckingham Primary, Hampton Boys and Lady Eleanor Hollis Schools and 0.7 miles from Bushy Park.

Located 0.3 miles from local shops and Hampton Common and within 0.9 miles of Hampton Hill High Street and Hampton Village shops and train station. EPC Rating D

- 3426 Sq Ft Detached Family Home
- Landscaped Walled 0.5 Acre Grounds
- Unique Conversion of a Victorian Farmhouse
- Stunning Living Space over 3 Floors
- Bespoke Fixtures, Fittings and Floorings
- Parking for 6 Cars and Double Garage
- Close to Numerous Popular Schools