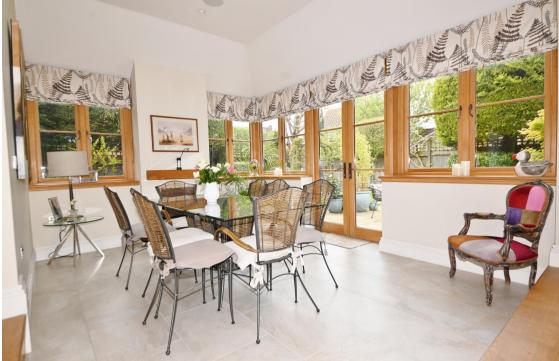

Entrance hallway leads to 2 bay fronted living rooms and into the fabulous open plan family living area at the rear with a stone tiled floor and large windows overlooking the garden. Steps lead down to the snug/sitting room, stairs lead up to the galleried study room and there is open access to the stunning 432 sq ft kitchen/dining room with hand made units, integrated miele appliances, central island, a hand crafted glass topped wine cellar, space for dining/seating and access to the utility/boiler room. On the first floor are 4 bedrooms, the main with a dressing room, en-suite shower room and galleried sitting room, the second with an en-suite and the third with stairs leading up to a dressing/play room.