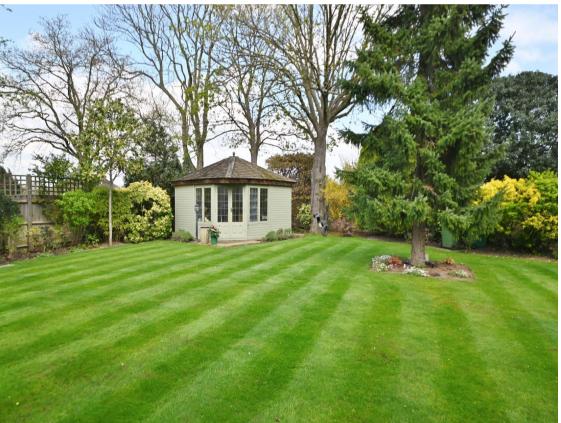

## Buckingham Road, Hampton, TW12 3JA

Detached 3426sq ft family home set within 0.5 acre walled grounds with south west facing mature landscaped gardens, a summer house, driveway parking for 6 cars and a separate brick built double garage. Situated in a popular residential area just 0.2 miles from Buckingham Primary, Hampton Boys and Lady Eleanor Hollis Schools and 0.7 miles from Bushy Park.