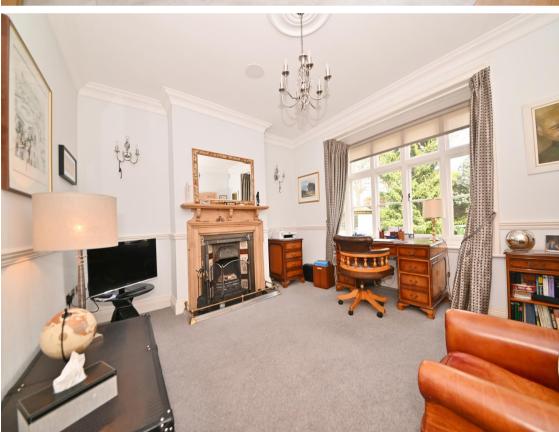

Entrance hallway leads to 2 bay fronted living rooms and into the fabulous open plan family living area at the rear with a stone tiled floor and large windows overlooking the garden. Steps lead down to the snug/sitting room, stairs lead up to the galleried study room and there is open access to the stunning 432 sq ft kitchen/dining room with hand made units, integrated miele appliances, central island, a hand crafted glass topped wine cellar, space for dining/seating and access to the utility/boiler room. On the first floor are 4 bedrooms, the main with a dressing room, en-suite shower room and galleried sitting room, the second with an en-suite and the third with stairs leading up to a dressing/play room.