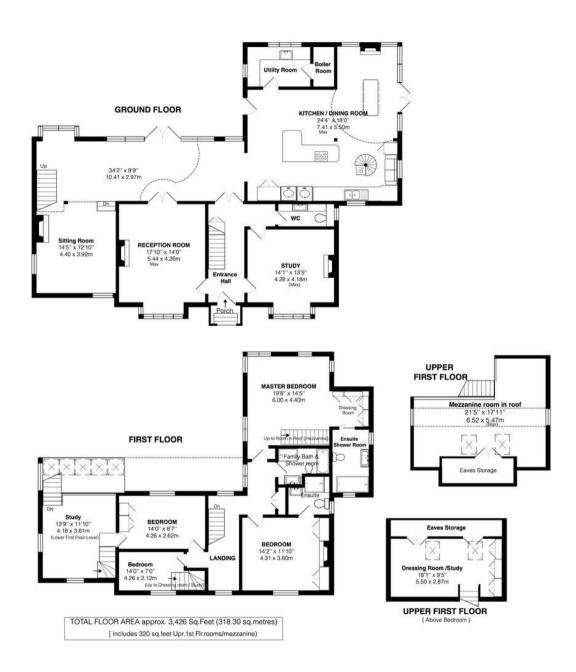

Entrance hallway leads to 2 bay fronted living rooms and into the fabulous open plan family living area at the rear with a stone tiled floor and large windows overlooking the garden. Steps lead down to the snug/sitting room, stairs lead up to the galleried study room and there is open access to the stunning 432 sq ft kitchen/dining room with hand made units, integrated miele appliances, central island, a hand crafted glass topped wine cellar, space for dining/seating and access to the utility/boiler room. On the first floor are 4 bedrooms, the main with a dressing room, en-suite shower room and galleried sitting room, the second with an en-suite and the third with stairs leading up to a dressing/play room.