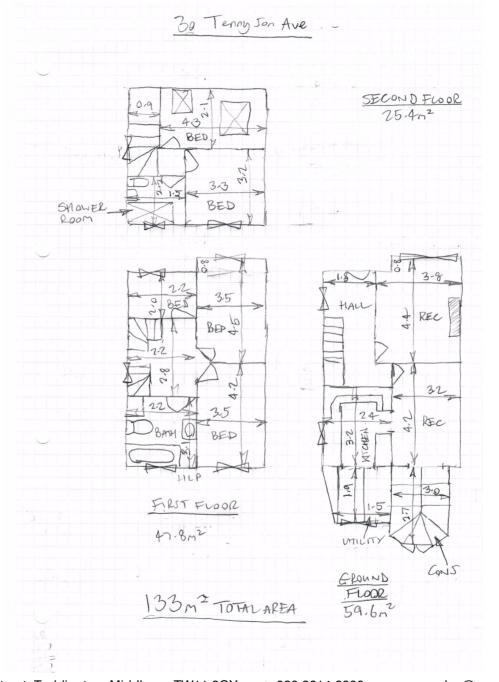

## 30 Tennyson Avenue, TWICKENHAM, TW1 4QY

A well kept semi detached family home located in a sought after residential road. The property has been loft converted and extended to the rear creating spacious and versatile living space. The accommodation comprises 4/5 bedrooms, shower room and family bathroom, 2 separate reception rooms, kitchen and conservatory. Outside there is a shared driveway leading to the rear. A fantastic feature of the property is the 85 ft mature west facing rear garden complete with vegetable patch and sun trap patio.

Tennyson Avenue is conveniently situated between Heath Road and Cross Deep Gardens and is less than 0.5 mile from the river Thames and Twickenham mainline station.

- Semi Detached Family Home
- 4 to 5 Bedrooms
- 2 Reception Rooms
- Conservatory
- Double Glazed & Gas Heating
- Original Heating
- Shared Driveway
- Fantastic 85ft West Facing Garden
- 1,481 Sq Ft