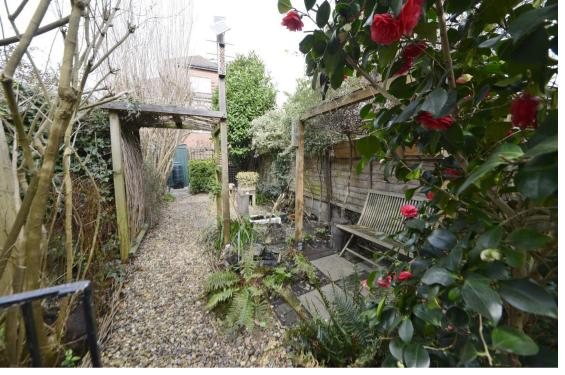

Front porch leads into the living room with a feature fireplace, built in storage and access to the dining room, the family bathroom and the kitchen at the rear with stylish bespoke fitted units, intergrated appliances and large roof lights. Folding doors open onto the garden with a deck, mature planting, shed storage and gated rear access.