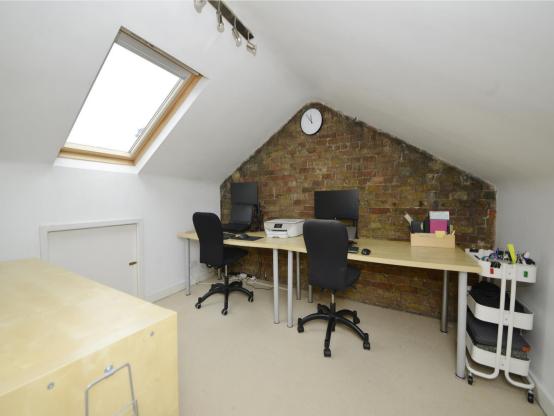

On the first floor are 2 double bedrooms with a fixed paddle style staircase in the rear room leading upto the loft. This fully useable room has a velux window and eaves storage and is ideal as a home office/hobby room or occasional bedroom.