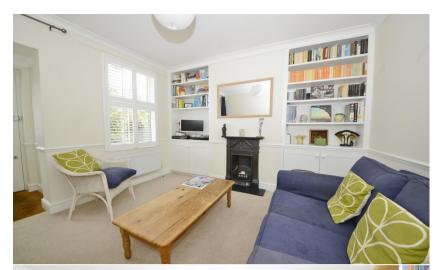

Front porch leads into the living room with a feature fireplace, built in storage and access to the dining room, the family bathroom and the kitchen at the rear with stylish bespoke fitted units, intergrated appliances and large roof lights. Folding doors open onto the garden with a deck, mature planting, shed storage and gated rear access.