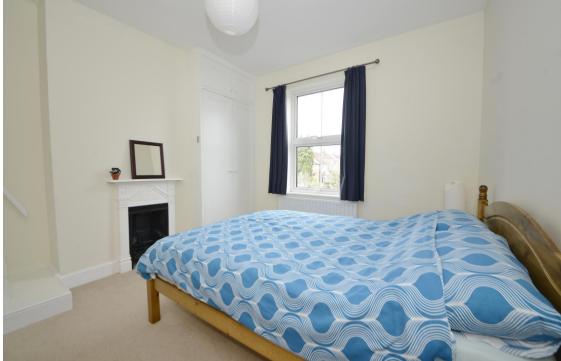

On the first floor are 2 double bedrooms with a fixed paddle style staircase in the rear room leading upto the loft. This fully useable room has a velux window and eaves storage and is ideal as a home office/hobby room or occasional bedroom.