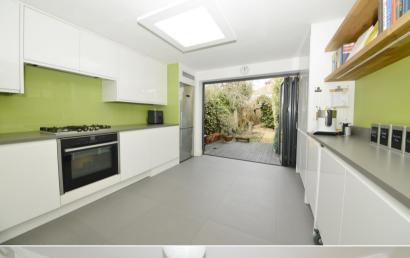

Front porch leads into the living room with a feature fireplace, built in storage and access to the dining room, the family bathroom and the kitchen at the rear with stylish bespoke fitted units, intergrated appliances and large roof lights. Folding doors open onto the garden with a deck, mature planting, shed storage and gated rear access.