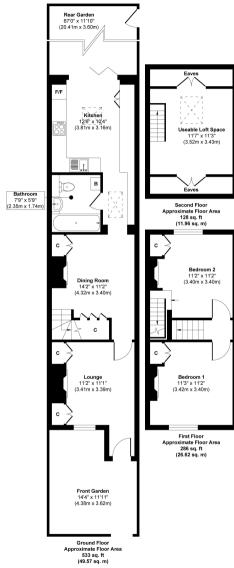

Extended at the rear and immaculately presented to offer 947 sq ft of living space (including the loft room) over 3 floors with modern fixtures, fittings and floorings, double glazed windows and doors, neutral decor and potential to fully loft convert (subject to Planning Permission and Building Regulations)

Front porch leads into the living room with a feature fireplace, built in storage and access to the dining room, the family bathroom and the kitchen at the rear with stylish bespoke fitted units, intergrated appliances and large roof lights. Folding doors open onto the garden with a deck, mature planting, shed storage and gated rear access.

On the first floor are 2 double bedrooms with a fixed paddle style staircase in the rear room leading upto the loft. This fully useable room has a velux window and eaves storage and is ideal as a home office/hobby room or occasional bedroom.

Approx. Gross Internal Floor Area 947 sq. ft / 88.15 sq. m Illustration for identification purposes only, measurements are approximate, not to scale. Produced by Elements Property

a Websters Estate Agents 36 Broad Street, Teddington, Middlesex TW11 8QY