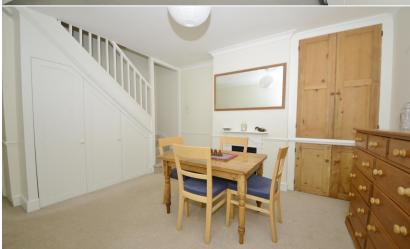

Front porch leads into the living room with a feature fireplace, built in storage and access to the dining room, the family bathroom and the kitchen at the rear with stylish bespoke fitted units, intergrated appliances and large roof lights. Folding doors open onto the garden with a deck, mature planting, shed storage and gated rear access.