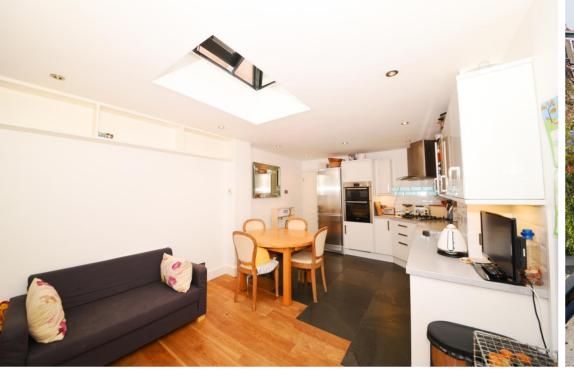

In excellent decorative order throughout, this lovely cottage has been sympathetically modernised and extended to create 954sq ft of light welcoming and adaptableliving space over three floors.

Front door opens into the living room with a doorway to the hallway/study area and the contemporary kitchen/dining/family room with double doors onto the pretty 70 ft garden. At the rear is a utility room with access to the family bathroom.