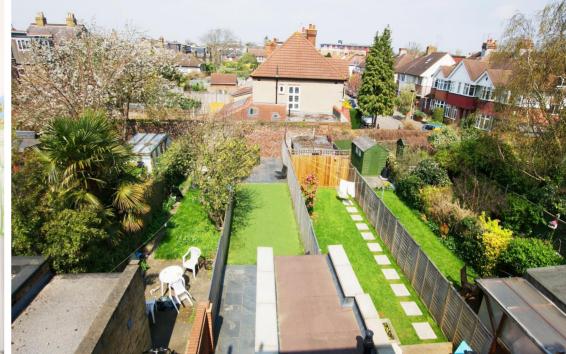

In excellent decorative order throughout, this lovely cottage has been sympathetically modernised and extended to create 954sq ft of light welcoming and adaptableliving space over three floors.

Front door opens into the living room with a doorway to the hallway/study area and the contemporary kitchen/dining/family room with double doors onto the pretty 70 ft garden. At the rear is a utility room with access to the family bathroom.

- Mid Terrace Victorian Cottage
- 3 Double Bedrooms and 2 Bathrooms
- Strawberry Hill Location
- Living Room and Seperate Study Area
- Open Plan Living/Dining/Family Room
- Pretty 70 Ft Rear Garden
- 0.5 Miles from Strawberry Hill Station
- Excellent Decorative Order Throughout