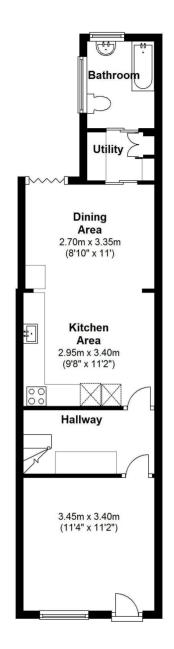

In excellent decorative order throughout, this lovely cottage has been sympathetically modernised and extended to create 954sq ft of light welcoming and adaptableliving space over three floors.

Front door opens into the living room with a doorway to the hallway/study area and the contemporary kitchen/dining/family room with double doors onto the pretty 70 ft garden. At the rear is a utility room with access to the family bathroom.

Approx. area 209 Sq. Feet (19.43 sq.metres)

**First Floor** 

Approx.area 293 Sq.Feet (27.20 sq.metres)

Total Floor area approx.954 Sq.Feet (88.66 sq.metres)

## **Ground Floor**

Approx.area 453 Sq.Feet (42.03 sq.metres)

a Websters Estate Agents 164 Heath Road, Twickenham, Middlesex TW1 4BN

t 020 8892 3343

e sales@mywebsters.co.uk w mywebsters.co.uk