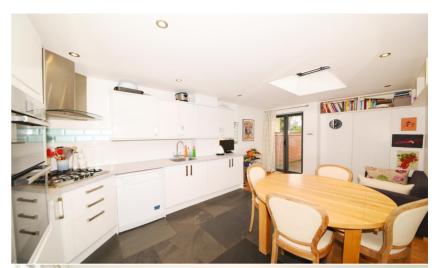

In excellent decorative order throughout, this lovely cottage has been sympathetically modernised and extended to create 954sq ft of light welcoming and adaptableliving space over three floors.

Front door opens into the living room with a doorway to the hallway/study area and the contemporary kitchen/dining/family room with double doors onto the pretty 70 ft garden. At the rear is a utility room with access to the family bathroom.