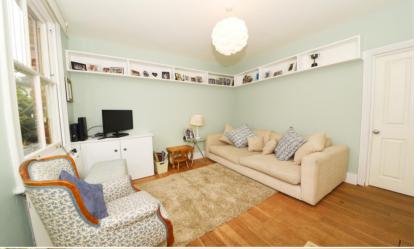

In excellent decorative order throughout, this lovely cottage has been sympathetically modernised and extended to create 954sq ft of light welcoming and adaptableliving space over three floors.

Front door opens into the living room with a doorway to the hallway/study area and the contemporary kitchen/dining/family room with double doors onto the pretty 70 ft garden. At the rear is a utility room with access to the family bathroom.