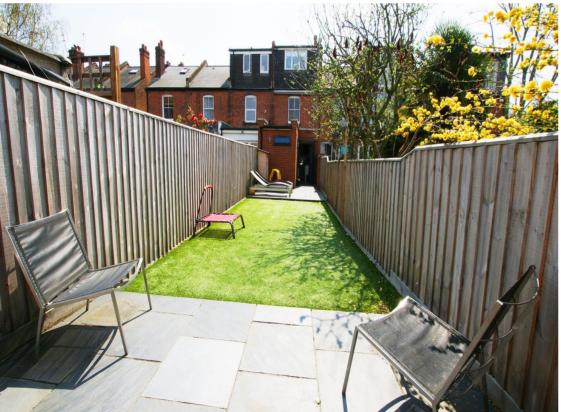

In excellent decorative order throughout, this lovely cottage has been sympathetically modernised and extended to create 954sq ft of light welcoming and adaptableliving space over three floors.

Front door opens into the living room with a doorway to the hallway/study area and the contemporary kitchen/dining/family room with double doors onto the pretty 70 ft garden. At the rear is a utility room with access to the family bathroom.

- Mid Terrace Victorian Cottage
- 3 Double Bedrooms and 2 Bathrooms
- Strawberry Hill Location
- Living Room and Seperate Study Area
- Open Plan Living/Dining/Family Room
- Pretty 70 Ft Rear Garden
- 0.5 Miles from Strawberry Hill Station
- Excellent Decorative Order Throughout