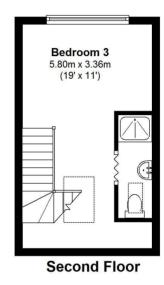

On the first floor are 2 double bedrooms with stairs up to the master bedroom with en suite shower facilities.

Located 0.5 miles from Strawberry Hill station and only 0.7 miles from Twickenham mainline station and town centre. EPC Rating C

Approx. area 209 Sq. Feet (19.43 sq.metres)

**First Floor** 

Approx.area 293 Sq.Feet (27.20 sq.metres)

Total Floor area approx.954 Sq.Feet (88.66 sq.metres)