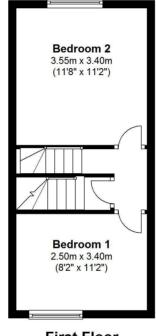

On the first floor are 2 double bedrooms with stairs up to the master bedroom with en suite shower facilities.

Located 0.5 miles from Strawberry Hill station and only 0.7 miles from Twickenham mainline station and town centre. EPC Rating C

Approx. area 209 Sq. Feet (19.43 sq.metres)

**First Floor** 

Approx.area 293 Sq.Feet (27.20 sq.metres)

Total Floor area approx.954 Sq.Feet (88.66 sq.metres)