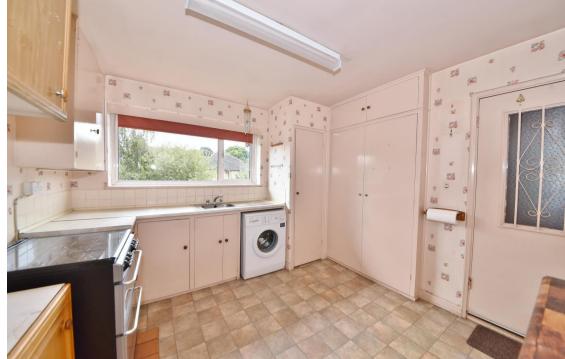

Front door leads upstairs to the hallway with storage and doors to the 2 double bedrooms, the shower room, the living/dining room and the kitchen/breakfast room with a door to the rear staicase

Located within 0.5 miles of Worple Primary and Gumley House Schools and 0.7 miles from St Stephens Primary and the footbridge across the Thames at Richmond Lock into Old Deer Park.