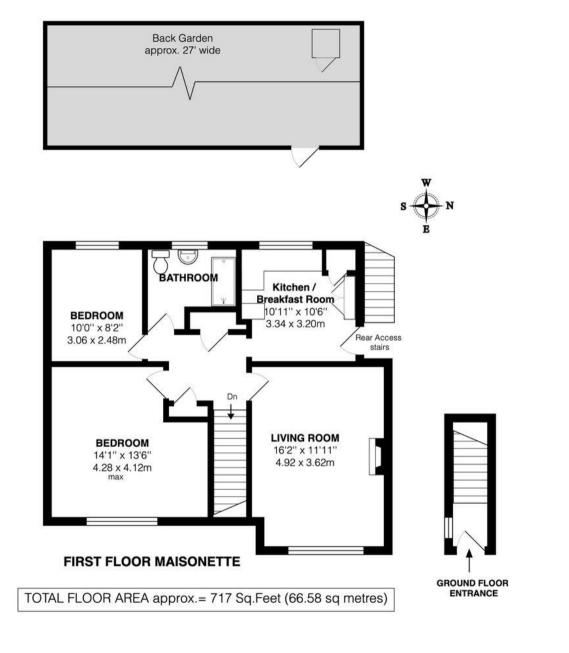

Front door leads upstairs to the hallway with storage and doors to the 2 double bedrooms, the shower room, the living/dining room and the kitchen/breakfast room with a door to the rear staicase

Located within 0.5 miles of Worple Primary and Gumley House Schools and 0.7 miles from St Stephens Primary and the footbridge across the Thames at Richmond Lock into Old Deer Park.

EPC Rating D

- First Floor 2 Bedroom Maisonette
- Private West Facing Garden
- New 150 Year Lease
- 717 Sq Ft of Living Space
- No Onward Chain
- 0.7 Miles from Old Deer Park
- 0.2 Miles from Local Shops