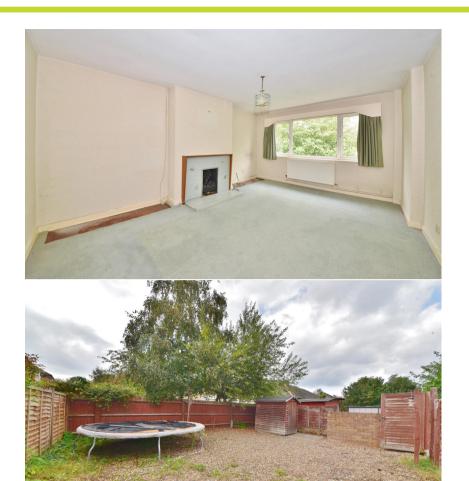

With no onward chain, in need of some modernisation/updating and offering 717 sq ft of well balanced living space with large double glazed windows, built in storage and a private rear staircase to the garden.

Front door leads upstairs to the hallway with storage and doors to the 2 double bedrooms, the shower room, the living/dining room and the kitchen/breakfast room with a door to the rear staicase

Located within 0.5 miles of Worple Primary and Gumley House Schools and 0.7 miles from St Stephens Primary and the footbridge across the Thames at Richmond Lock into Old Deer Park.