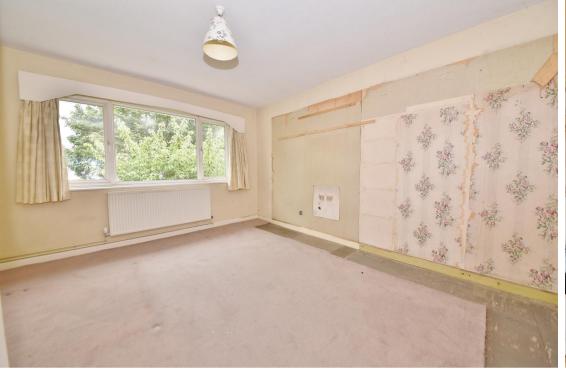

With no onward chain, in need of some modernisation/updating and offering 717 sq ft of well balanced living space with large double glazed windows, built in storage and a private rear staircase to the garden.

Front door leads upstairs to the hallway with storage and doors to the 2 double bedrooms, the shower room, the living/dining room and the kitchen/breakfast room with a door to the rear staicase

Located within 0.5 miles of Worple Primary and Gumley House Schools and 0.7 miles from St Stephens Primary and the footbridge across the Thames at Richmond Lock into Old Deer Park.