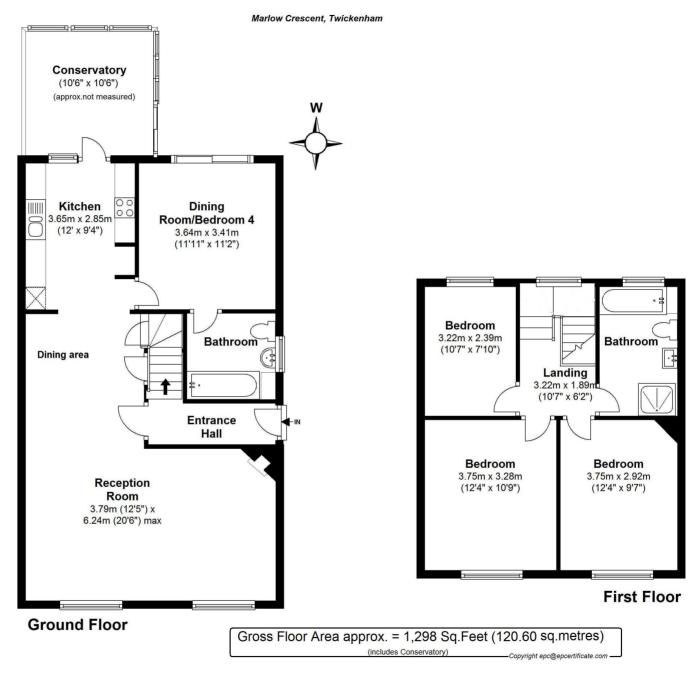

## Marlow Crescent, Twickenham, TW1 1DD

No onward chain, Cash Buyers only please!

Semi detached family home in need of complete refurbishment located in a popular residential crescent.

Arranged over 2 floors with a ground floor extension and offering 1298 sq ft of adaptable living space. With potential to loft convert (subject to planning permission) and create a spacious and modern family home.

Entrance hallway leads to the open plan living/dining room which opens into the kitchen, the conservatory and the rear dining room (currently used as a bedroom with an en-suite bathroom). The west facing garden is accessed from the conservatory and the side of the property.

Upstairs are 3 bedrooms and the family bathroom.

Situated just 0.5 miles from Twickenham mainline train station and only 1.2 miles from Old Deer Park and Richmond upon Thames. EPC Rating E

- Cash Buyers Only
- Semi Detached Family Home
- In Need of Complete Refurbishment
- Open Plan Living/Dining Room
- Separate Reception Room and Conservatory
- 3 Bedrooms and Upstairs Bathroom
- Driveway Parking
- West Facing Garden